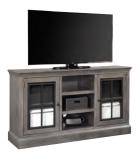

## DR1243-GRY

**CHURCHILL** 66" Highboy Console 66W x 39H x 18D Shown Here: Smokey Grey Finish

**GHOST BLACK** 

BRINDLE

CHURCHILL 73" Highboy Console 73W x 39H x 18D Shown Here: Brindle Finish

DR1230-GRY

**CHURCHILL** 59" Console 59W x 33H x 18D Shown Here: Smokey Grey Finish