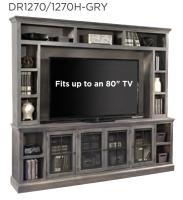

DR3484-GRY

CHURCHILL 84" Bookcase 33W x 84H x 12D Shown Here: Smokey Grey Finish

**CHURCHILL** 96" Console & Hutch 97W x 88H x 18D Shown Here: Smokey Grey Finish

DR1240-GRY

CHURCHILL 66" Console 66W x 33H x 18D Shown Here: Smokey Grey Finish DR1260/1260H-GRY