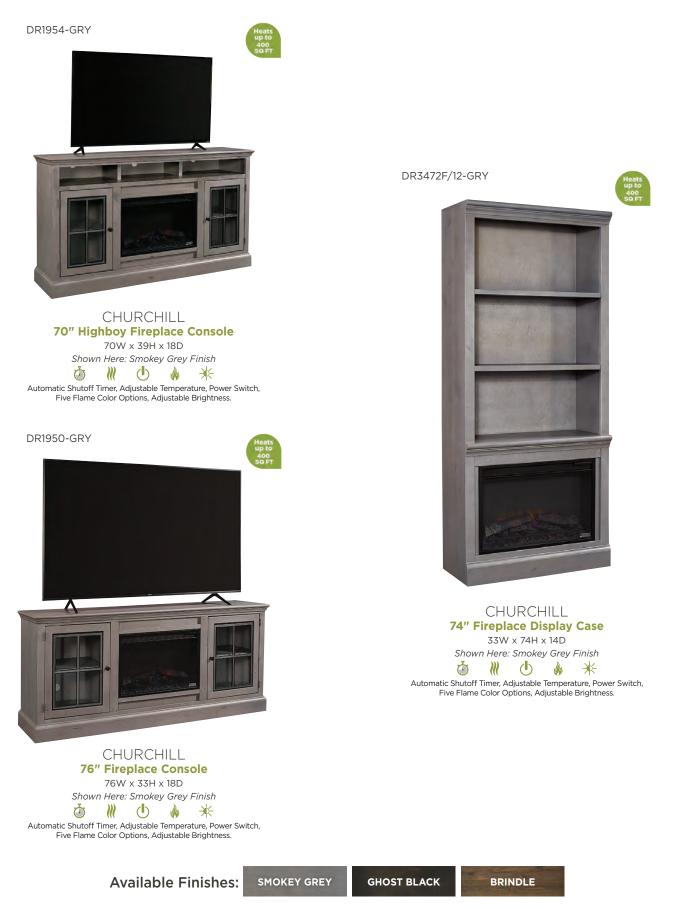

6W x 33H x 18D Shown Here: Smokey Grey Finish DR1260/1260H-GRY

CHURCHILL

60" Bookcase

33W x 60H x 12D

Shown Here: Smokey Grey Finish

DR3472-GHT



CHURCHILL 72" Bookcase 33W x 72H x 12D Shown Here: Ghost Black Finish

**CHURCHILL** 48" Bookcase 33W x 48H x 12D Shown Here: Ghost Black Finish

WDR1255-BDL



**CHURCHILL** 84" Console & Hutch 85W x 82H x 18D Shown Here: Smokey Grey Finish

## DR1243-GRY



**CHURCHILL** 66" Highboy Console 66W x 39H x 18D Shown Here: Smokey Grey Finish

**GHOST BLACK** 

BRINDLE



CHURCHILL 73" Highboy Console 73W x 39H x 18D Shown Here: Brindle Finish

DR1230-GRY



**CHURCHILL** 59" Console 59W x 33H x 18D Shown Here: Smokey Grey Finish

Available Finishes:

SMOKEY GREY

## Churchill Entertainment & Occasional

An Essentials Collection by aspenhome®



Any finishes and fabrics shown may vary in appearance and are meant as a representation. Props shown are for display purposes only and are not included.



Learn **MORE** and **CONNECT** with us!