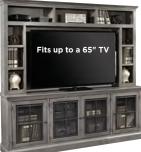

WDR1255-BDL

**CHURCHILL** 84" Console & Hutch 85W x 82H x 18D Shown Here: Smokey Grey Finish