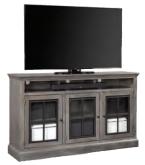

## DR1243-GRY

**CHURCHILL** 66" Highboy Console 66W x 39H x 18D Shown Here: Smokey Grey Finish

**GHOST BLACK** 

BRINDLE

CHURCHILL 73" Highboy Console 73W x 39H x 18D Shown Here: Brindle Finish

DR1230-GRY

**CHURCHILL** 59" Console 59W x 33H x 18D Shown Here: Smokey Grey Finish