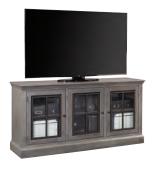

## DR1243-GRY

**CHURCHILL** 66" Highboy Console 66W x 39H x 18D Shown Here: Smokey Grey Finish

**GHOST BLACK** 

BRINDLE

CHURCHILL 73" Highboy Console 73W x 39H x 18D Shown Here: Brindle Finish

DR1230-GRY

**CHURCHILL** 59" Console 59W x 33H x 18D Shown Here: Smokey Grey Finish