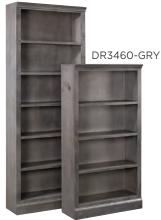

CHURCHILL

60" Bookcase

33W x 60H x 12D

Shown Here: Smokey Grey Finish

DR3472-GHT

CHURCHILL 72" Bookcase 33W x 72H x 12D Shown Here: Ghost Black Finish

**CHURCHILL** 48" Bookcase 33W x 48H x 12D Shown Here: Ghost Black Finish