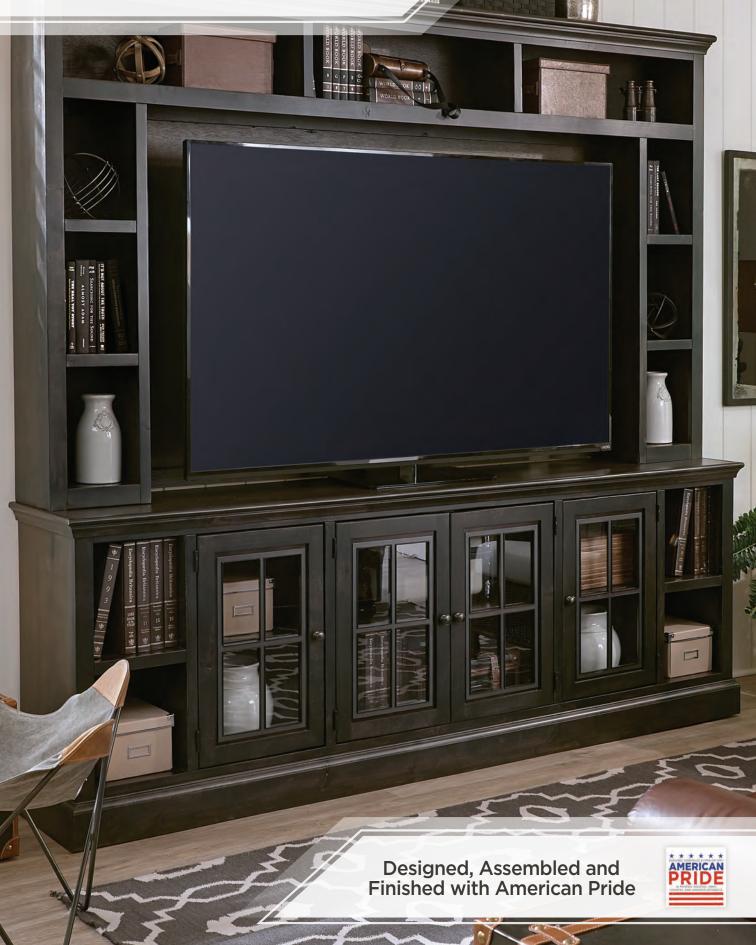

DR3484-GRY

CHURCHILL 84" Bookcase 33W x 84H x 12D Shown Here: Smokey Grey Finish

**CHURCHILL** 96" Console & Hutch 97W x 88H x 18D Shown Here: Smokey Grey Finish

DR1240-GRY

CHURCHILL 66" Console 66W x 33H x 18D Shown Here: Smokey Grey Finish DR1260/1260H-GRY