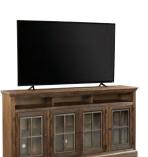

WDR1255-BDL

**CHURCHILL** 84" Console & Hutch 85W x 82H x 18D Shown Here: Smokey Grey Finish