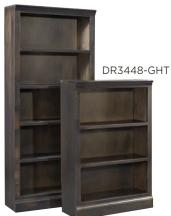

CHURCHILL

60" Bookcase

33W x 60H x 12D

Shown Here: Smokey Grey Finish

DR3472-GHT

CHURCHILL 72" Bookcase 33W x 72H x 12D Shown Here: Ghost Black Finish

**CHURCHILL** 48" Bookcase 33W x 48H x 12D Shown Here: Ghost Black Finish