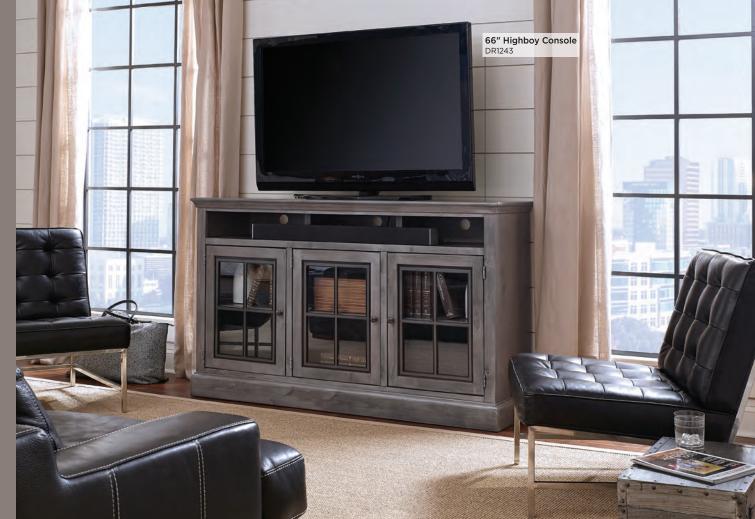

## DR1243-GRY

**CHURCHILL** 66" Highboy Console 66W x 39H x 18D Shown Here: Smokey Grey Finish

**GHOST BLACK** 

BRINDLE

CHURCHILL 73" Highboy Console 73W x 39H x 18D Shown Here: Brindle Finish

DR1230-GRY

**CHURCHILL** 59" Console 59W x 33H x 18D Shown Here: Smokey Grey Finish