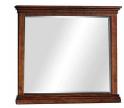

107-462-WBR Landscape Mirror 46W x 40H x 3D

FEATURES:

- Beveled glassCan be wall mounted

107-450-WBR Two Drawer Nightstand 28W x 29H x 18D