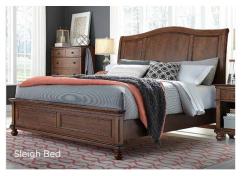

**Gunmetal Hardware** 

see more at www.aspenhome.net

IO7 bedroom

\*Accessories and electronic components are for display purposes only.

Sleigh Bed 107-404/407/406-WBR

#### 107-Storage Panel Bed

| Queen:                         | 107-412/403D/402-WBR | 68W x 62H x 89D |
|--------------------------------|----------------------|-----------------|
| King:                          | 107-415/407D/406-WBR | 84W x 62H x 89D |
| Cal King:                      | 107-415/407D/410-WBR | 84W x 62H x 93D |
|                                |                      |                 |
| 107- <b>Storage</b> Sleigh Bed |                      |                 |
| Queen:                         | 107-400/403D/402-WBR | 68W x 64H x 93D |
| King:                          | 107-404/407D/406-WBR | 84W x 64H x 93D |
| Cal King:                      | 107-404/407D/410-WBR | 84W x 64H x 97D |
|                                |                      |                 |