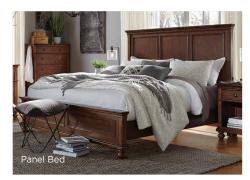

### Panel Storage Bed 107-415/407D/406-WBR

#### 107-Panel Bed

Queen: 107-412/403/402-WBR 68W x 62H x 89D King: 107-415/407/406-WBR 84W x 62H x 89D Cal King: 107-415/407/410-WBR 84W x 62H x 93D 107-Sleigh Bed Queen: 107-400/403/402-WBR 68W x 64H x 93D

#### FEATURES:

• USB charging ports on both sides of headboard

• 8.5 inches between floor and bottom of rails

107-487-WBR TV Frame w/TV Mount 55W x 38H x 3D