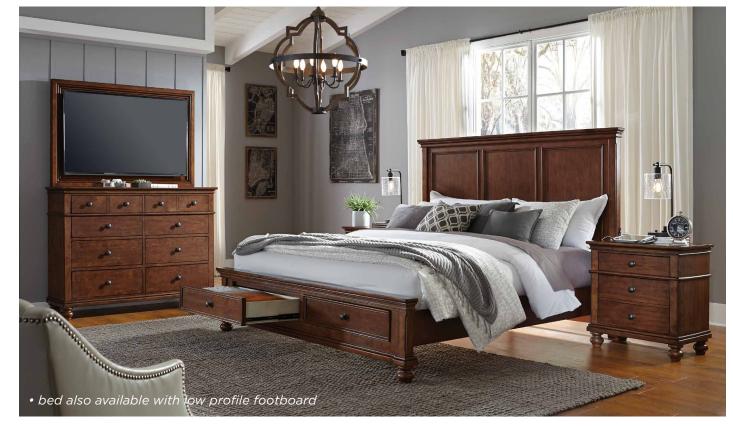

### your choice...

storage & non-storage footboards can be used with both headboards and all sized beds

#### 107-Storage Panel Bed

| Queen:                         | 107-412/403D/402-WBR | 68W x 62H x 89D |
|--------------------------------|----------------------|-----------------|
| King:                          | 107-415/407D/406-WBR | 84W x 62H x 89D |
| Cal King:                      | 107-415/407D/410-WBR | 84W x 62H x 93D |
|                                |                      |                 |
| 107- <b>Storage</b> Sleigh Bed |                      |                 |
| Queen:                         | 107-400/403D/402-WBR | 68W x 64H x 93D |
| King:                          | 107-404/407D/406-WBR | 84W x 64H x 93D |
| Cal King:                      | 107-404/407D/410-WBR | 84W x 64H x 97D |
|                                |                      |                 |

#### 107-Panel Bed

Queen: 107-412/403/402-WBR 68W x 62H x 89D King: 107-415/407/406-WBR 84W x 62H x 89D Cal King: 107-415/407/410-WBR 84W x 62H x 93D 107-Sleigh Bed Queen: 107-400/403/402-WBR 68W x 64H x 93D