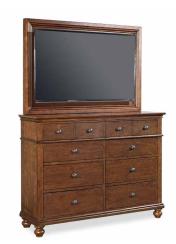

#### FEATURES:

• USB charging ports on both sides of headboard

• 8.5 inches between floor and bottom of rails

107-487-WBR TV Frame w/TV Mount 55W x 38H x 3D

#### FEATURES:

- Fits -455 Chesser only
  Accommodates 32-55" flat panel television · Mounting brackets and hardware included

107-455-WBR Chesser 58W x 45H x 18D