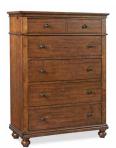

- FEATURES:
- 4 drawers, 2 doors • Felt lined top drawer
- Cedar lined bottom drawer
- Two removable shelves & removable clothing rod behind mirrored door

107-456-WBR Five Drawer Chest 42W x 57H x 18D

- FEATURES: 5 drawers
- Felt lined top drawer
- Cedar lined bottom drawer
- Pullout clothing rod on both sides