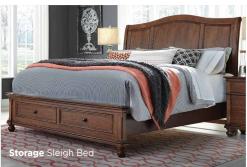

**Gunmetal Hardware** 

see more at www.aspenhome.net

IO7 bedroom

\*Accessories and electronic components are for display purposes only.

Sleigh Bed 107-404/407/406-WBR

#### 107-Storage Panel Bed

| Queen:                         | 107-412/403D/402-WBR | 68W x 62H x 89D |
|--------------------------------|----------------------|-----------------|
| King:                          | 107-415/407D/406-WBR | 84W x 62H x 89D |
| Cal King:                      | 107-415/407D/410-WBR | 84W x 62H x 93D |
|                                |                      |                 |
| 107- <b>Storage</b> Sleigh Bed |                      |                 |
| Queen:                         | 107-400/403D/402-WBR | 68W x 64H x 93D |
| King:                          | 107-404/407D/406-WBR | 84W x 64H x 93D |
| Cal King:                      | 107-404/407D/410-WBR | 84W x 64H x 97D |
|                                |                      |                 |

#### 107-Panel Bed

Queen: 107-412/403/402-WBR 68W x 62H x 89D King: 107-415/407/406-WBR 84W x 62H x 89D Cal King: 107-415/407/410-WBR 84W x 62H x 93D 107-Sleigh Bed Queen: 107-400/403/402-WBR 68W x 64H x 93D