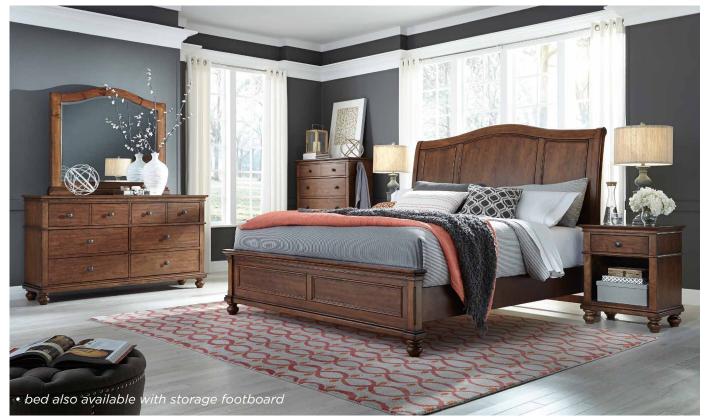

### Panel Storage Bed 107-415/407D/406-WBR

### thoughtfully designed

Chest I07-456-WBR

Whiskey Brown finish on Cherry veneers and hardwood solids, accented with gunmetal hardware, highlight this beautiful bedroom collection. "Ah" factors to improve your everyday tasks include USB outlets on both sides of the headboard and removable felt lined jewelry tray in chesser.

**Gunmetal Hardware** 

see more at www.aspenhome.net

IO7 bedroom

\*Accessories and electronic components are for display purposes only.

Sleigh Bed 107-404/407/406-WBR

## say **ahhh...**