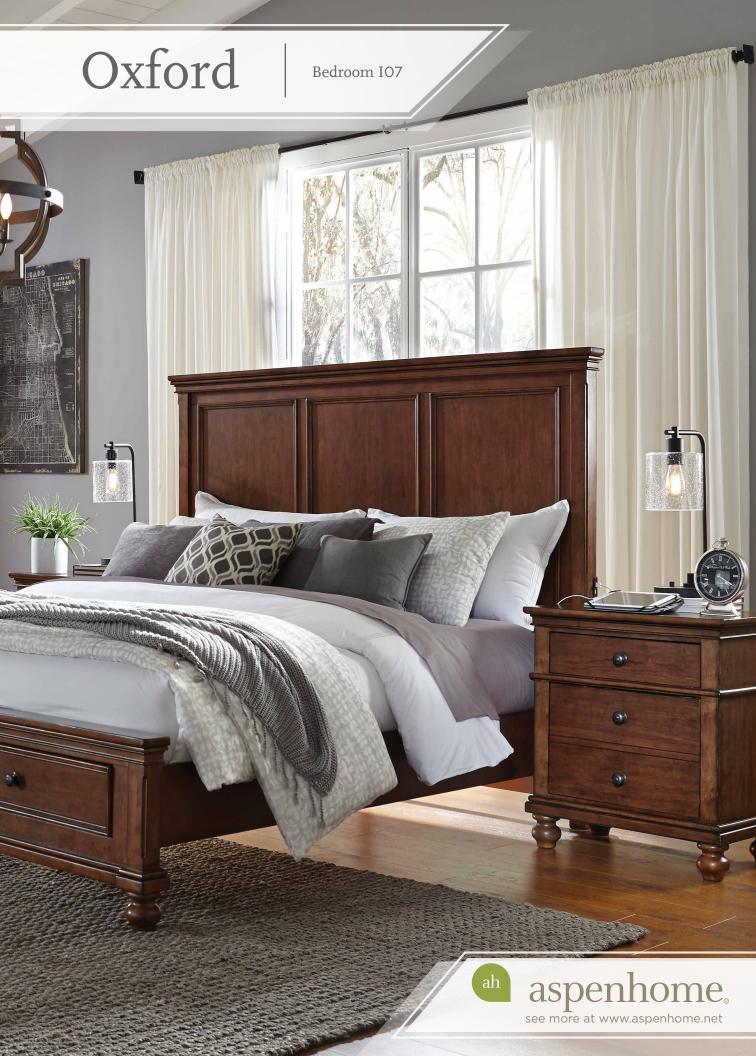

### thoughtfully designed

Chest I07-456-WBR

Whiskey Brown finish on Cherry veneers and hardwood solids, accented with gunmetal hardware, highlight this beautiful bedroom collection. "Ah" factors to improve your everyday tasks include USB outlets on both sides of the headboard and removable felt lined jewelry tray in chesser.

**Gunmetal Hardware** 

see more at www.aspenhome.net

IO7 bedroom

\*Accessories and electronic components are for display purposes only.

Sleigh Bed 107-404/407/406-WBR

## say **ahhh...**