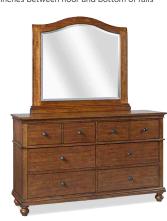

#### FEATURES:

 Beveled glass Can be wall mounted

107-453-WBR Six Drawer Dresser 66W x 38H x 18D

#### FEATURES: 6 drawers

- Felt lined top drawers
- · Cedar lined bottom drawers

107-462-WBR Landscape Mirror 46W x 40H x 3D

FEATURES:

- Beveled glassCan be wall mounted

107-450-WBR Two Drawer Nightstand 28W x 29H x 18D