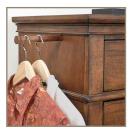

# ah... features

USB Charging Ports on Both Sides of the Headboard

False Bottom in Two Drawer Nightstand

Pullout Valet Rods on Five Drawer Chest

Dual Canted A/C Outlets on Back of 2 Drawer NS

- FEATURES:
- 4 drawers, 2 doors • Felt lined top drawer
- Cedar lined bottom drawer
- Two removable shelves & removable clothing rod behind mirrored door

107-456-WBR Five Drawer Chest 42W x 57H x 18D

- FEATURES: 5 drawers
- Felt lined top drawer
- Cedar lined bottom drawer
- Pullout clothing rod on both sides