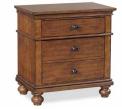

107-462-WBR Landscape Mirror 46W x 40H x 3D

FEATURES:

- Beveled glassCan be wall mounted

107-450-WBR Two Drawer Nightstand 28W x 29H x 18D

#### FEATURES:

2 drawers

- Felt lined top drawer
- Dual canted A/C outlets on back • False Bottom in cedar lined bottom drawer

107-451N-WBR One Drawer Nightstand 24W x 29H x 18D FEATURES:

Felt lined drawer