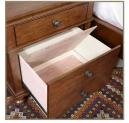

# ah... features

USB Charging Ports on Both Sides of the Headboard

False Bottom in Two Drawer Nightstand

Pullout Valet Rods on Five Drawer Chest

Dual Canted A/C Outlets on Back of 2 Drawer NS

#### FEATURES:

2 drawers

- Felt lined top drawer
- Dual canted A/C outlets on back • False Bottom in cedar lined bottom drawer

107-451N-WBR One Drawer Nightstand 24W x 29H x 18D FEATURES:

Felt lined drawer