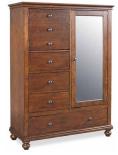

#### FEATURES:

- 8 drawers • Felt lined top drawers w/removable jewelry tray in top right side
- Drop front drawer with black laminate lining
- in second row left side Cedar lined bottom drawers

107-459-WBR Chiffarobe 51W x 69H x 22D

- FEATURES:
- 4 drawers, 2 doors • Felt lined top drawer
- Cedar lined bottom drawer
- Two removable shelves & removable clothing rod behind mirrored door

107-456-WBR Five Drawer Chest 42W x 57H x 18D

- FEATURES: 5 drawers
- Felt lined top drawer
- Cedar lined bottom drawer
- Pullout clothing rod on both sides