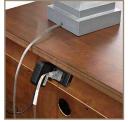

# ah... features

USB Charging Ports on Both Sides of the Headboard

False Bottom in Two Drawer Nightstand

Pullout Valet Rods on Five Drawer Chest

Dual Canted A/C Outlets on Back of 2 Drawer NS

#### FEATURES:

- 2 cedar lined storage drawers
- USB charging ports on both sides of headboard 8.5 inches between floor and bottom of rails

107-463-WBR Arched Mirror 49W x 43H x 3D

#### FEATURES:

2 drawers

- Felt lined top drawer
- Dual canted A/C outlets on back • False Bottom in cedar lined bottom drawer

107-451N-WBR One Drawer Nightstand 24W x 29H x 18D FEATURES:

Felt lined drawer