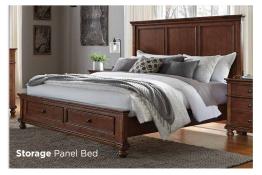

### Panel Storage Bed 107-415/407D/406-WBR

#### 107-Storage Panel Bed

| Queen:                         | 107-412/403D/402-WBR | 68W x 62H x 89D |
|--------------------------------|----------------------|-----------------|
| King:                          | 107-415/407D/406-WBR | 84W x 62H x 89D |
| Cal King:                      | 107-415/407D/410-WBR | 84W x 62H x 93D |
|                                |                      |                 |
| 107- <b>Storage</b> Sleigh Bed |                      |                 |
| Queen:                         | 107-400/403D/402-WBR | 68W x 64H x 93D |
| King:                          | 107-404/407D/406-WBR | 84W x 64H x 93D |
| Cal King:                      | 107-404/407D/410-WBR | 84W x 64H x 97D |
|                                |                      |                 |

#### 107-Panel Bed

Queen: 107-412/403/402-WBR 68W x 62H x 89D King: 107-415/407/406-WBR 84W x 62H x 89D Cal King: 107-415/407/410-WBR 84W x 62H x 93D 107-Sleigh Bed Queen: 107-400/403/402-WBR 68W x 64H x 93D