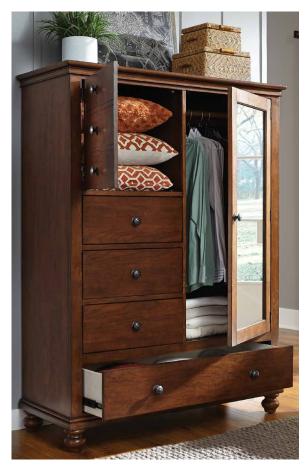

#### FEATURES:

- 8 drawers • Felt lined top drawers w/removable jewelry tray in top right side
- Drop front drawer with black laminate lining
- in second row left side Cedar lined bottom drawers

107-459-WBR Chiffarobe 51W x 69H x 22D

- FEATURES:
- 4 drawers, 2 doors • Felt lined top drawer
- Cedar lined bottom drawer
- Two removable shelves & removable clothing rod behind mirrored door

107-456-WBR Five Drawer Chest 42W x 57H x 18D

- FEATURES: 5 drawers
- Felt lined top drawer
- Cedar lined bottom drawer
- Pullout clothing rod on both sides