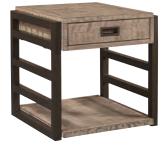

### FEATURES:

- 1 drawer, 1 lower shelf Dual AC outlets on back

I215-9130 Chairside Table

22W x 25H x 23D