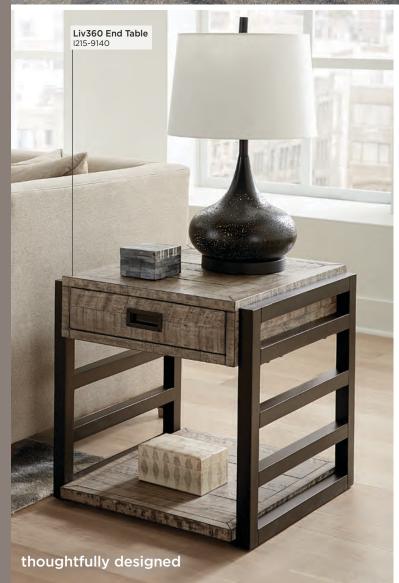

# **Features**

AC Outlets (9140)

**Hidden Storage** (9100)

**USB Charging Ports** (9150)

Adjustable Shelves (265, 284, 297)

## FEATURES:

- Drop front keyboard drawer
- 2 utility drawersDrink shelf on back
- Dual USB ports on back

I215-9140 Liv360 End Table

25W x 25H x 25D

### FEATURES:

- 1 drawer, 1 lower shelf Dual AC outlets on back

I215-9130 Chairside Table

22W x 25H x 23D