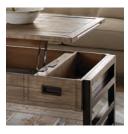

# **Features**

AC Outlets (9140)

**Hidden Storage** (9100)

**USB Charging Ports** (9150)

Adjustable Shelves (265, 284, 297)

### FEATURES:

· 5 fixed shelves

- Lift top storage
  1 lower shelf
- Rolling castersCord management

Rolling casters

Learn MORE and CONNECT with us!

aspenhome.net