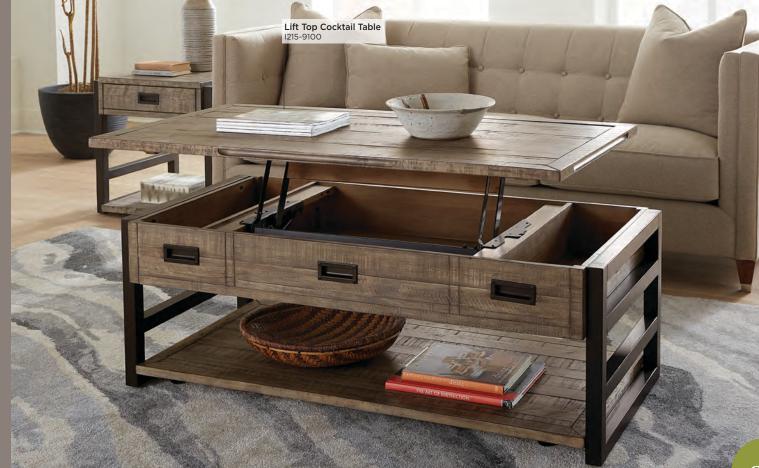

# **Features**

AC Outlets (9140)

**Hidden Storage** (9100)

**USB Charging Ports** (9150)

Adjustable Shelves (265, 284, 297)

### FEATURES:

· 5 fixed shelves

- Lift top storage
  1 lower shelf
- Rolling castersCord management

Rolling casters

Learn MORE and CONNECT with us!

aspenhome.net