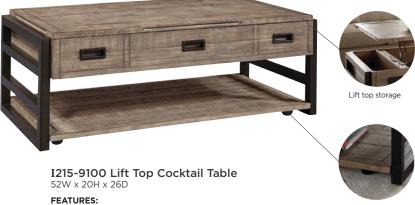

### FEATURES:

· 5 fixed shelves

- Lift top storage
  1 lower shelf
- Rolling castersCord management

Rolling casters

Learn MORE and CONNECT with us!

aspenhome.net