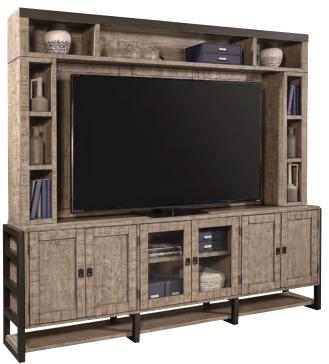

#### **FEATURES:**

- 6 doors, 1 lower shelf
- Adjustable shelves behind doorsCord management

### I215-297H 93" Hutch 92W x 53H x 13D