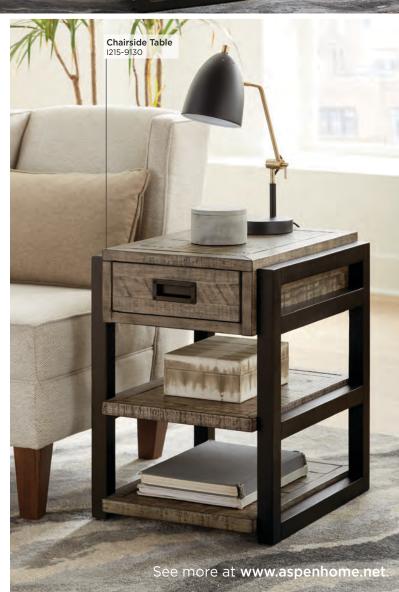

### FEATURES:

- 1 drawer, 1 lower shelf Dual AC outlets on back

I215-9130 Chairside Table

22W x 25H x 23D