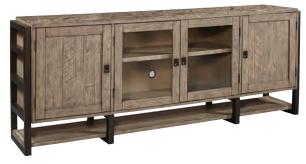

#### **FEATURES:**

- 4 doors, 1 lower shelfAdjustable shelves behind doorsCord management

I215-9150 Liv360 Sofa/Writing Table

55W x 32H x 22D

#### FEATURES:

- Fits most 75" televisions
- Cord management

I215-265 65" Console 65W x 33H x 17D