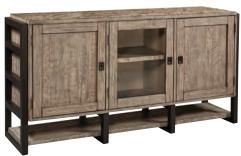

#### **FEATURES:**

- 3 doors, 1 lower shelf
- Adjustable shelves behind doors
- Cord management

## I215-284 85" Console

85W x 32H x 17D