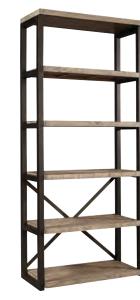

### FEATURES:

• 1 drawer, 2 shelves

I215-333 Open Display Case 36W x 78H x 15D