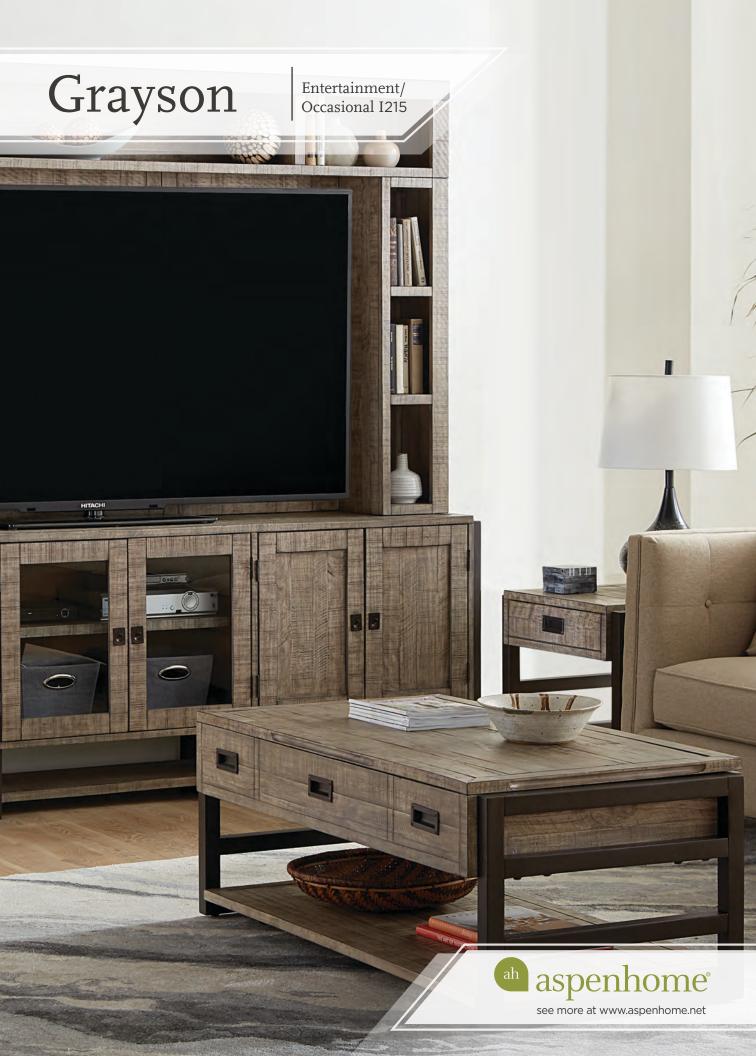

# The Grayson Collection

Grayson consists of a modern rustic styling and details that provide a mixed media contemporary look. The Sofa/Writing Table and Lift Top Cocktail Table provide function for multiple uses such as working from home and dining without leaving the sofa. The finish has just the right hue to fit well into any interior space.

# Finish and Hardware

Pine Solids, Cinder Grey Finish with Rubbed Bronze Finish Hardware

Please note some color variations of our furniture finishes and fabrics are possible due to room lighting. Please use as a reference only.

#### FEATURES:

- Fits most 75" televisions
- Cord management

I215-265 65" Console 65W x 33H x 17D

#### **FEATURES:**

- 3 doors, 1 lower shelf
- Adjustable shelves behind doors
- Cord management