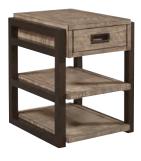

### FEATURES:

• 1 drawer, 2 shelves

I215-333 Open Display Case 36W x 78H x 15D