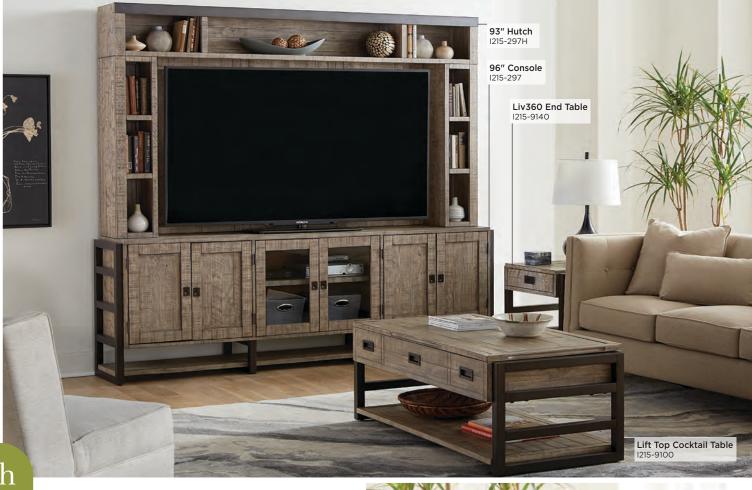

# The Grayson Collection

Grayson consists of a modern rustic styling and details that provide a mixed media contemporary look. The Sofa/Writing Table and Lift Top Cocktail Table provide function for multiple uses such as working from home and dining without leaving the sofa. The finish has just the right hue to fit well into any interior space.

# Quality

- Built using dovetail drawer construction for long lasting strength and durability.
- Built using stainless steel drawer slides to withstand long term use and enhanced function.

I215-297 96" Console 97W x 33H x 18D

### I215-297H 93" Hutch 92W x 53H x 13D

#### **FEATURES:**

- 4 doors, 1 lower shelfAdjustable shelves behind doorsCord management

I215-9150 Liv360 Sofa/Writing Table

55W x 32H x 22D

## FEATURES:

- Drop front keyboard drawer
- 2 utility drawersDrink shelf on back
- Dual USB ports on back

I215-9140 Liv360 End Table

25W x 25H x 25D

### FEATURES:

- 1 drawer, 1 lower shelf Dual AC outlets on back

I215-9130 Chairside Table

22W x 25H x 23D