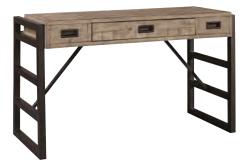

#### **FEATURES:**

- 4 doors, 1 lower shelfAdjustable shelves behind doorsCord management

I215-9150 Liv360 Sofa/Writing Table

55W x 32H x 22D

## FEATURES:

- Drop front keyboard drawer
- 2 utility drawersDrink shelf on back
- Dual USB ports on back

I215-9140 Liv360 End Table

25W x 25H x 25D