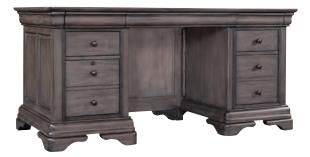

#### **FEATURES:**

- 3 adjustable shelves, 1 fixed shelf
- Cord management

I224-303 68" Executive Desk

68W x 31H x 32D

### FEATURES:

- Drop front keyboard drawer with dual AC outlets
- 2 felt lined drawers with removable dividers in top molding
- 2 utility drawers with removable dividers
- Rotating knob reveals hidden storage (bottom right)
- · Locking file drawer
- · Cord management