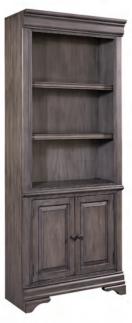

I224-332 Door Bookcase 32W x 78H x 15D

#### **FEATURES:**

- 2 doors
- 3 adjustable shelves, 1 fixed shelf
- Cord management

I224-333 Open Bookcase 32W x 78H x 15D