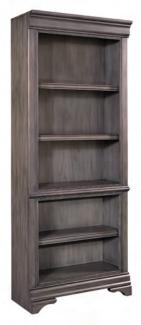

#### **FEATURES:**

- 3 adjustable shelves, 1 fixed shelf
- Cord management

I224-303 68" Executive Desk

68W x 31H x 32D