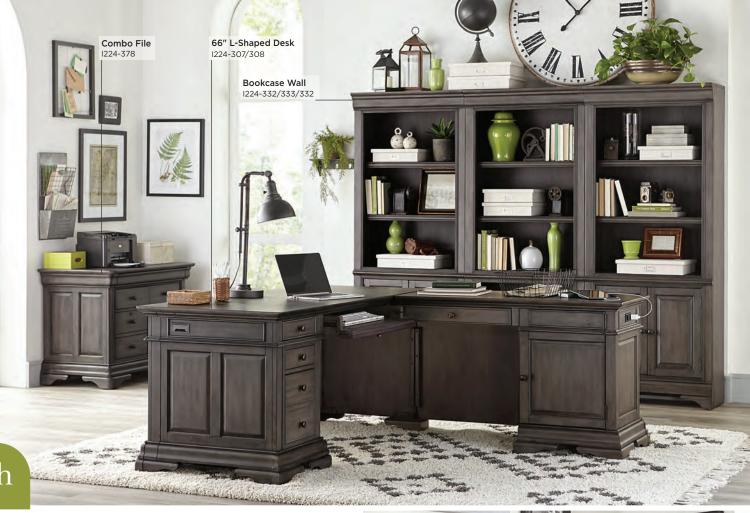

I224-378 Combo File

42W x 31H x 24D

#### **FEATURES:**

- 2 PVC lined locking file drawers
- 2 PVC lined utility drawers with removable dividers
- Felt lined utility drawer in top molding

### **L-Shaped Desk**

I224-307 66" Desk for Return 69W x 31H x 31D

- Drop front keyboard drawer
- 2 utility drawers, 1 file drawer
- Cord management

I224-308 48" Return Desk

51W x 31H x 21D

- · Drop front keyboard drawer
- Dual AC charging outlets
- 1 shelf behind door
- Cord management