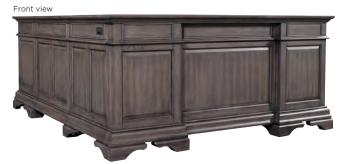

### FEATURES:

- Drop front keyboard drawer with dual AC outlets
- 2 felt lined drawers with removable dividers in top molding
- 2 utility drawers with removable dividers
- Rotating knob reveals hidden storage (bottom right)
- · Locking file drawer
- · Cord management

### **L-Shaped Desk**

I224-307 66" Desk for Return 69W x 31H x 31D

- Drop front keyboard drawer
- 2 utility drawers, 1 file drawer
- Cord management

I224-308 48" Return Desk

51W x 31H x 21D

- · Drop front keyboard drawer
- Dual AC charging outlets
- 1 shelf behind door
- Cord management