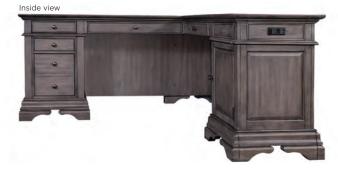

### FEATURES:

- Drop front keyboard drawer with dual AC outlets
- 2 felt lined drawers with removable dividers in top molding
- 2 utility drawers with removable dividers
- Rotating knob reveals hidden storage (bottom right)
- · Locking file drawer
- · Cord management

### **L-Shaped Desk**

I224-307 66" Desk for Return 69W x 31H x 31D

- Drop front keyboard drawer
- 2 utility drawers, 1 file drawer
- Cord management

I224-308 48" Return Desk

51W x 31H x 21D

- · Drop front keyboard drawer
- Dual AC charging outlets
- 1 shelf behind door
- Cord management