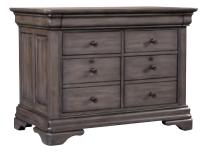

I224-378 Combo File

42W x 31H x 24D

#### **FEATURES:**

- 2 PVC lined locking file drawers
- 2 PVC lined utility drawers with removable dividers
- Felt lined utility drawer in top molding