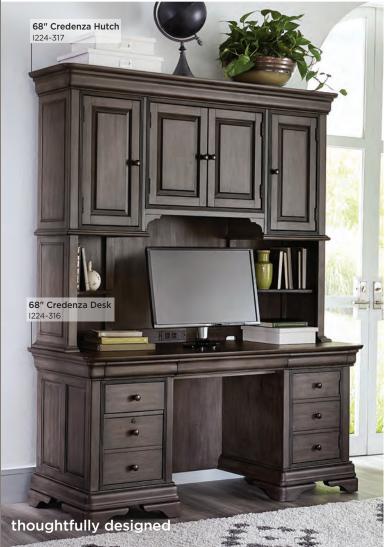

# Sinclair Collection

I224-317 68" Credenza Hutch 69W x 54H x 16D

#### **FEATURES:**

- 4 doors, 3 adjustable shelves
  Dual AC & USB charging outlets
- Half shelves are adjustable
- Cord management

I224-316 68" Credenza Desk 68W x 31H x 24D

#### **FEATURES:**

- Drop front keyboard drawer
- Qi wireless charging on desktop
  2 felt lined drawers with removable
- dividers in top molding

  1 utility drawer with removable dividers, 1 door on right side
- Locking file drawer
- Cord management