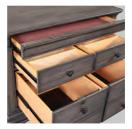

#### **FEATURES:**

- Drop front keyboard drawer
- Qi wireless charging on desktop
  2 felt lined drawers with removable
- dividers in top molding

  1 utility drawer with removable dividers, 1 door on right side
- Locking file drawer
- Cord management

### FEATURES:

- Drop front keyboard drawer with dual AC outlets
- 2 felt lined drawers with removable dividers in top molding
- 2 utility drawers with removable dividers
- Rotating knob reveals hidden storage (bottom right)
- · Locking file drawer
- · Cord management

#### **FEATURES:**

- 2 PVC lined locking file drawers
- 2 PVC lined utility drawers with removable dividers
- Felt lined utility drawer in top molding