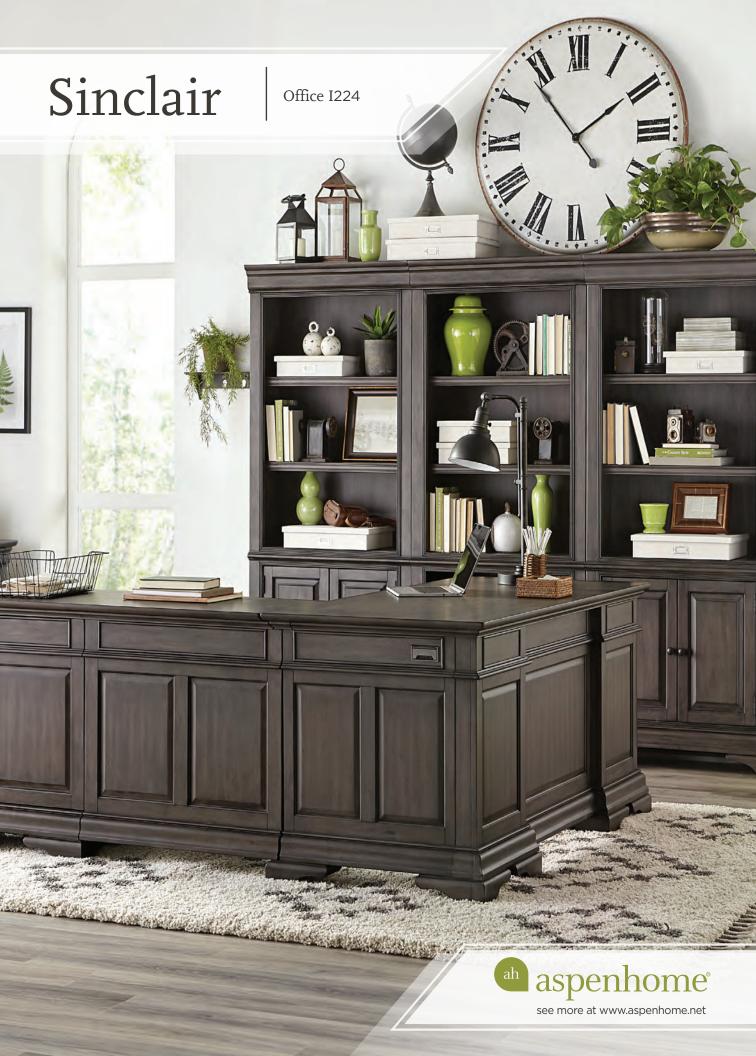

# The Sinclair Collection

The Sinclair office collection offers relaxed traditional style and world-class craftmanship. Enjoy cleverly designed functional features such as built-in Qi wireless charging, USB ports, AC outlets, locking file drawers and smartly styled drawers hidden in the molding.

## Finish and Hardware

Ash Grey Finish with Antique Brass Finish Hardware

Please note some color variations of our furniture finishes and fabrics are possible due to room lighting. Please use as a reference only.

## **Features**

Qi Wireless Charging

AC & USB Outlets

Felt lined Drawers

**AC Outlets** 

# Quality

- Dovetail drawer construction for long lasting durability.
- Stainless steel ball bearing drawer slides to withstand long term use.