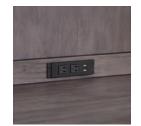

## **Features**

Qi Wireless Charging

AC & USB Outlets

Felt lined Drawers

**AC Outlets** 

#### **FEATURES:**

- 4 doors, 3 adjustable shelves
  Dual AC & USB charging outlets
- Half shelves are adjustable
- Cord management

I224-316 68" Credenza Desk 68W x 31H x 24D

#### **FEATURES:**

- Drop front keyboard drawer
- Qi wireless charging on desktop
  2 felt lined drawers with removable
- dividers in top molding

  1 utility drawer with removable dividers, 1 door on right side
- Locking file drawer
- Cord management

### FEATURES:

- Drop front keyboard drawer with dual AC outlets
- 2 felt lined drawers with removable dividers in top molding
- 2 utility drawers with removable dividers
- Rotating knob reveals hidden storage (bottom right)
- · Locking file drawer
- · Cord management

### **L-Shaped Desk**

I224-307 66" Desk for Return 69W x 31H x 31D

- Drop front keyboard drawer
- 2 utility drawers, 1 file drawer
- Cord management

I224-308 48" Return Desk

51W x 31H x 21D

- · Drop front keyboard drawer
- Dual AC charging outlets
- 1 shelf behind door
- Cord management