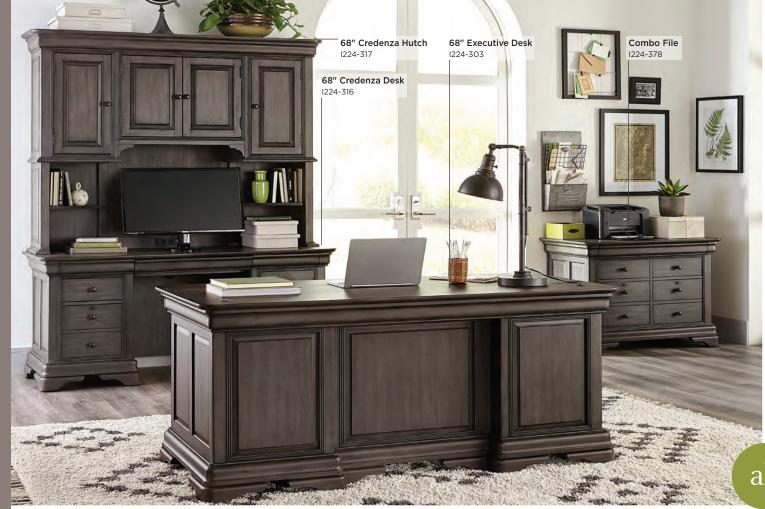

# Sinclair Collection

I224-317 68" Credenza Hutch 69W x 54H x 16D

#### **FEATURES:**

- 4 doors, 3 adjustable shelves
  Dual AC & USB charging outlets
- Half shelves are adjustable
- Cord management

I224-316 68" Credenza Desk 68W x 31H x 24D

#### **FEATURES:**

- 3 adjustable shelves, 1 fixed shelf
- Cord management

I224-303 68" Executive Desk

68W x 31H x 32D

### FEATURES:

- Drop front keyboard drawer with dual AC outlets
- 2 felt lined drawers with removable dividers in top molding
- 2 utility drawers with removable dividers
- Rotating knob reveals hidden storage (bottom right)
- · Locking file drawer
- · Cord management

I224-378 Combo File

42W x 31H x 24D