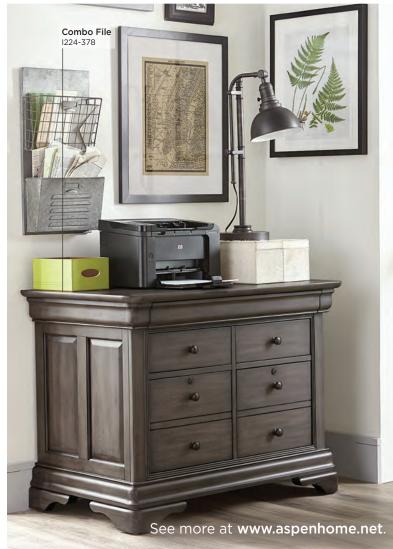

I224-378 Combo File

42W x 31H x 24D

#### **FEATURES:**

- 2 PVC lined locking file drawers
- 2 PVC lined utility drawers with removable dividers
- Felt lined utility drawer in top molding