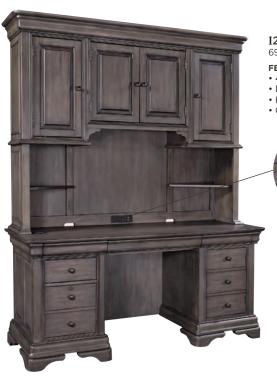

# Sinclair Collection

I224-317 68" Credenza Hutch 69W x 54H x 16D

#### **FEATURES:**

- 4 doors, 3 adjustable shelves
  Dual AC & USB charging outlets
- Half shelves are adjustable
- Cord management

I224-316 68" Credenza Desk 68W x 31H x 24D