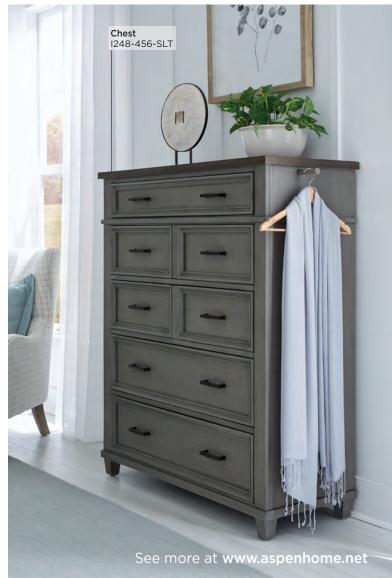

### **CHEST**

**1248-456-SLT -** 42W x 55H x 18D

FEATURES: 5 drawers, felt lined top drawer, pullout valet rod on each side, cedar lined bottom drawer

Felt Lined Drawers

**2 DRAWER NIGHTSTAND** 

**1248-450-SLT -** 28W x 30H x 18D