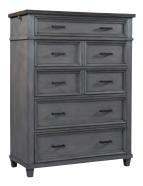

### **CHEST**

**1248-456-SLT -** 42W x 55H x 18D

FEATURES: 5 drawers, felt lined top drawer, pullout valet rod on each side, cedar lined bottom drawer

Felt Lined Drawers

**2 DRAWER NIGHTSTAND** 

**1248-450-SLT -** 28W x 30H x 18D