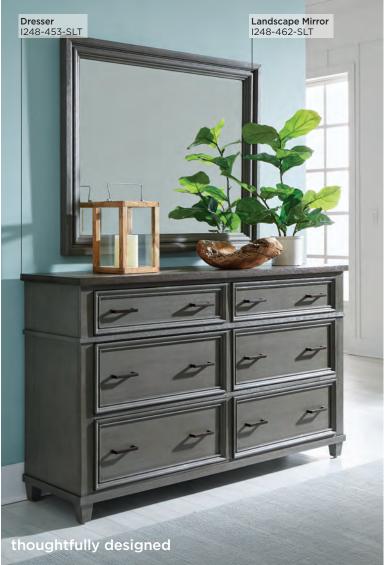

### **DRESSER & LANDSCAPE MIRROR**

**1248-453/462-SLT -** 63W x 77H x 18D

FEATURES: 6 drawers, felt lined top drawers, cedar lined bottom drawers, beveled glass, wire hanger included

Felt Lined Drawers

Full Extension Drawers