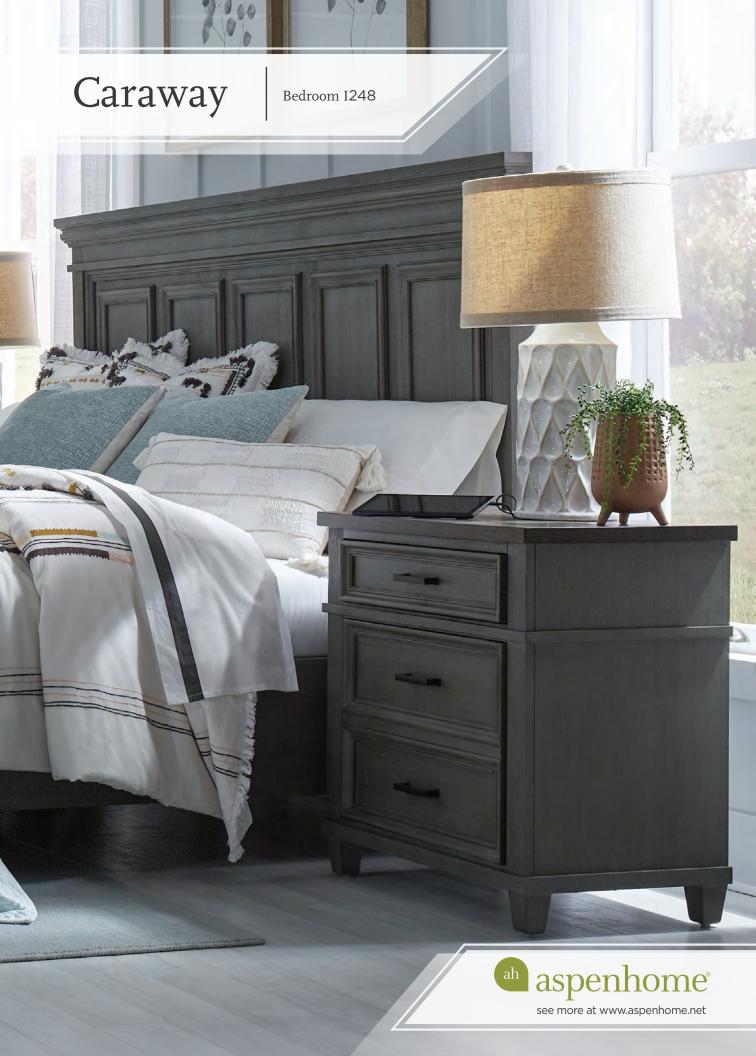

## The Caraway Collection

Caraway represents a farmhouse style that is approachable and warm in a wirebrushed Aged Slate finish with contrasting brown finish tops. Enjoy a wide array of special features such as built-in power outlets and charging ports, hidden drawers, valet rods, felt and cedar lined drawers and so much more.

## **Finish and Hardware**

Aged Slate Two-Toned Finish and Brass Finish Bar Pull Hardware

Please note some color variations of our furniture finishes and fabrics are possible due to room lighting. Please use as a reference only.

### **CHEST**

**1248-456-SLT -** 42W x 55H x 18D

FEATURES: 5 drawers, felt lined top drawer, pullout valet rod on each side, cedar lined bottom drawer

Felt Lined Drawers

**2 DRAWER NIGHTSTAND** 

**1248-450-SLT -** 28W x 30H x 18D

FEATURES: Dual AC outlets, felt lined top drawer,

hidden felt lined drawer, cedar lined bottom drawer

**I248-451N-SLT -** 25W x 30H x 18D

FEATURES: Felt lined drawer, open storage area, cord management

Full Extension