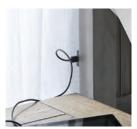

## **Features**

h

**USB Charging Ports** 

AC Outlets

**Pullout Valet Rods** 

Hidden Drawer

FEATURES: Dual AC outlets, felt lined top drawer,

hidden felt lined drawer, cedar lined bottom drawer

**I248-451N-SLT -** 25W x 30H x 18D

FEATURES: Felt lined drawer, open storage area, cord management

Full Extension