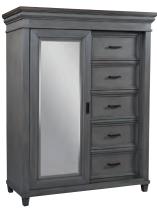

**SLIDING DOOR CHEST** 

**1248-457-SLT -** 52W x 63H x 21D

FEATURES: 5 drawers, sliding door, felt lined top drawer, cedar lined bottom drawer, adjustable shelves

Cedar Lined Drawers

Felt Lined

Full Extension Drawers