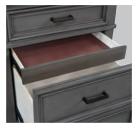

### **DRESSER & LANDSCAPE MIRROR**

**1248-453/462-SLT -** 63W x 77H x 18D

FEATURES: 6 drawers, felt lined top drawers, cedar lined bottom drawers, beveled glass, wire hanger included

Felt Lined Drawers

Full Extension Drawers

**SLIDING DOOR CHEST** 

**1248-457-SLT -** 52W x 63H x 21D

FEATURES: 5 drawers, sliding door, felt lined top drawer, cedar lined bottom drawer, adjustable shelves

Cedar Lined Drawers

Felt Lined

Full Extension Drawers