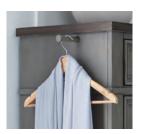

### **CHEST**

**1248-456-SLT -** 42W x 55H x 18D

FEATURES: 5 drawers, felt lined top drawer, pullout valet rod on each side, cedar lined bottom drawer

Felt Lined Drawers

**2 DRAWER NIGHTSTAND** 

**1248-450-SLT -** 28W x 30H x 18D