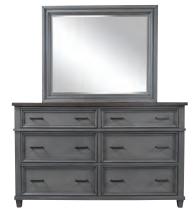

### **DRESSER & LANDSCAPE MIRROR**

**1248-453/462-SLT -** 63W x 77H x 18D

FEATURES: 6 drawers, felt lined top drawers, cedar lined bottom drawers, beveled glass, wire hanger included

Felt Lined Drawers

Full Extension Drawers