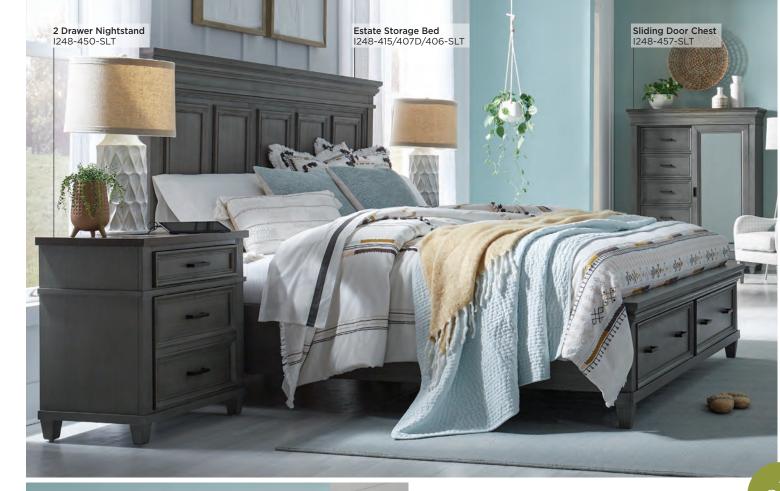

### **ESTATE STORAGE BED**

Queen: I248-412/403D/402-SLT - 68W x 60H x 90D King: I248-415/407D/406-SLT - 84W x 60H x 90D Cal King: I248-415/407D/410-SLT -  $84W \times 60H \times 94D$ 

FEATURES: Cedar lined storage drawers in storage footboard, single USB charging port on each side, available in storage & non-storage

### **CHEST**

**1248-456-SLT -** 42W x 55H x 18D

FEATURES: 5 drawers, felt lined top drawer, pullout valet rod on each side, cedar lined bottom drawer

Felt Lined Drawers

**2 DRAWER NIGHTSTAND** 

**1248-450-SLT -** 28W x 30H x 18D

FEATURES: Dual AC outlets, felt lined top drawer,

hidden felt lined drawer, cedar lined bottom drawer

**I248-451N-SLT -** 25W x 30H x 18D

FEATURES: Felt lined drawer, open storage area, cord management

Full Extension

**SLIDING DOOR CHEST** 

**1248-457-SLT -** 52W x 63H x 21D

FEATURES: 5 drawers, sliding door, felt lined top drawer, cedar lined bottom drawer, adjustable shelves

Cedar Lined Drawers

Felt Lined

Full Extension Drawers