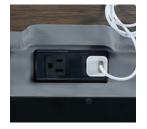

## **Features**

h

**USB Charging Ports** 

AC Outlets

**Pullout Valet Rods** 

Hidden Drawer

FEATURES: Dual AC outlets, felt lined top drawer,

hidden felt lined drawer, cedar lined bottom drawer

**I248-451N-SLT -** 25W x 30H x 18D

FEATURES: Felt lined drawer, open storage area, cord management

Full Extension