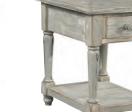

**END TABLE** 

1250-9140-COT - 24W x 24H x 24D

FEATURES: 1 drawer

Ľ Z

Finished

on All Sides Assembled

Fully

Shelf