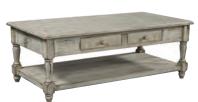

**CONSOLE BAR TABLE W/ 2 STOOLS** 1250-9151-GWD - 58W x 36H x 20D FEATURES: Drink shelf, 2 stools with curved seat

**COCKTAIL TABLE** 1250-9100-GWD - 50W x 18H x 26D FEATURES: 2 drawers

WRITING DESK

1250-360WD-COT - 60W x 31H x 28D