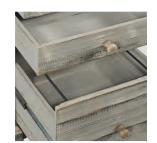

FEATURES: Drop front keyboard drawer

Drop Front Finished on

All Sides

Drawers

SINGLE FILE 1250-379-GWD - 25W x 31H x 23D FEATURES: 2 utility drawers, 1 file drawer

 $(\mathbf{f})$ 

Drawe Assembled

**DISPLAY CASE** 1250-336-GWD - 40W x 75H x 17D FEATURES: Decorative molding