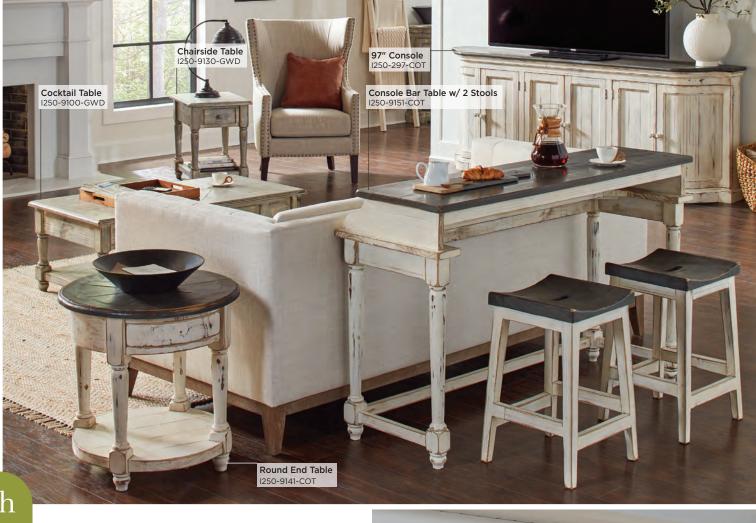

**CONSOLE BAR TABLE W/ 2 STOOLS** 1250-9151-GWD - 58W x 36H x 20D FEATURES: Drink shelf, 2 stools with curved seat

**COCKTAIL TABLE** 1250-9100-GWD - 50W x 18H x 26D FEATURES: 2 drawers

WRITING DESK

1250-360WD-COT - 60W x 31H x 28D

**END TABLE** 

1250-9140-COT - 24W x 24H x 24D

FEATURES: 1 drawer

Ľ Z

Finished

on All Sides Assembled

Fully

Shelf

Storage

**OPEN BOOKCASE** 

1250-333-GWD - 32W x 75H x 14D

FEATURES: Decorative molding

**CHAIRSIDE TABLE** 1250-9130-GWD - 16W x 24H x 24D

on All Sides Assembled Storage

aspenhome.net

**ROUND END TABLE** 1250-9141-COT - 24W x 24H x 24D