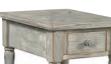

**END TABLE** 

1250-9140-COT - 24W x 24H x 24D

FEATURES: 1 drawer

Ľ Z

Finished

on All Sides Assembled

Fully

Shelf