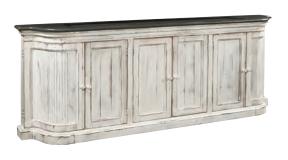

# Hinsdale Collection

96" CONSOLE

1250-297-COT - 97W x 36H x 17D FEATURES: 6 doors, decorative molding, cord management

66" CONSOLE 1250-264-GWD - 67W x 36H x 17D FEATURES: 4 doors, decorative molding, cord management