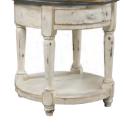

ished on

All Sides

Drawers

SINGLE FILE 1250-379-GWD - 25W x 31H x 23D FEATURES: 2 utility drawers, 1 file drawer



 $(\mathbf{f})$ 

Drawe Assembled



**DISPLAY CASE** 1250-336-GWD - 40W x 75H x 17D FEATURES: Decorative molding

**END TABLE** 

1250-9140-COT - 24W x 24H x 24D

FEATURES: 1 drawer

Ľ Z

Finished

on All Sides Assembled

Fully

Shelf

Storage









**OPEN BOOKCASE** 

1250-333-GWD - 32W x 75H x 14D

FEATURES: Decorative molding



**CHAIRSIDE TABLE** 1250-9130-GWD - 16W x 24H x 24D







on All Sides Assembled Storage

aspenhome.net

#### Learn MORE and CONNECT with us!

Any finishes and fabrics shown may vary in appearance and are meant as a representation. Props shown are for display purposes only and are not included.



Shelf



FEATURES: 1 drawer

















**ROUND END TABLE** 1250-9141-COT - 24W x 24H x 24D