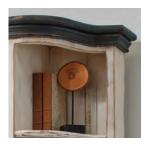

Storage

**OPEN BOOKCASE** 

1250-333-GWD - 32W x 75H x 14D

FEATURES: Decorative molding

**CHAIRSIDE TABLE** 1250-9130-GWD - 16W x 24H x 24D

on All Sides Assembled Storage

aspenhome.net