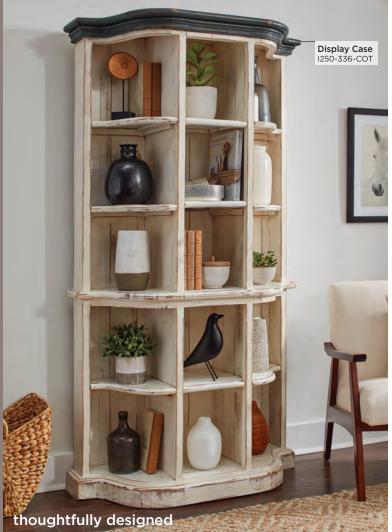

FEATURES: Drop front keyboard drawer

Drop Front Finished on

All Sides

Drawers

SINGLE FILE 1250-379-GWD - 25W x 31H x 23D FEATURES: 2 utility drawers, 1 file drawer

 $(\mathbf{f})$ 

Drawe Assembled

**DISPLAY CASE** 1250-336-GWD - 40W x 75H x 17D FEATURES: Decorative molding