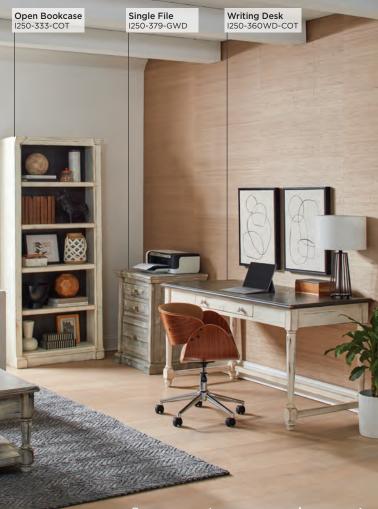

**CONSOLE BAR TABLE W/ 2 STOOLS** 1250-9151-GWD - 58W x 36H x 20D FEATURES: Drink shelf, 2 stools with curved seat

**COCKTAIL TABLE** 1250-9100-GWD - 50W x 18H x 26D FEATURES: 2 drawers

WRITING DESK

1250-360WD-COT - 60W x 31H x 28D

FEATURES: Drop front keyboard drawer

Drop Front Finished on

All Sides

Drawers

SINGLE FILE 1250-379-GWD - 25W x 31H x 23D FEATURES: 2 utility drawers, 1 file drawer

 $(\mathbf{f})$ 

Drawe Assembled

**DISPLAY CASE** 1250-336-GWD - 40W x 75H x 17D FEATURES: Decorative molding

Storage

**OPEN BOOKCASE** 

1250-333-GWD - 32W x 75H x 14D

FEATURES: Decorative molding

**CHAIRSIDE TABLE** 1250-9130-GWD - 16W x 24H x 24D

on All Sides Assembled Storage

aspenhome.net