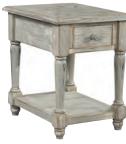

**END TABLE** 

1250-9140-COT - 24W x 24H x 24D

FEATURES: 1 drawer

Ľ Z

Finished

on All Sides Assembled

Fully

Shelf

#### Learn MORE and CONNECT with us!

Any finishes and fabrics shown may vary in appearance and are meant as a representation. Props shown are for display purposes only and are not included.

Shelf

FEATURES: 1 drawer