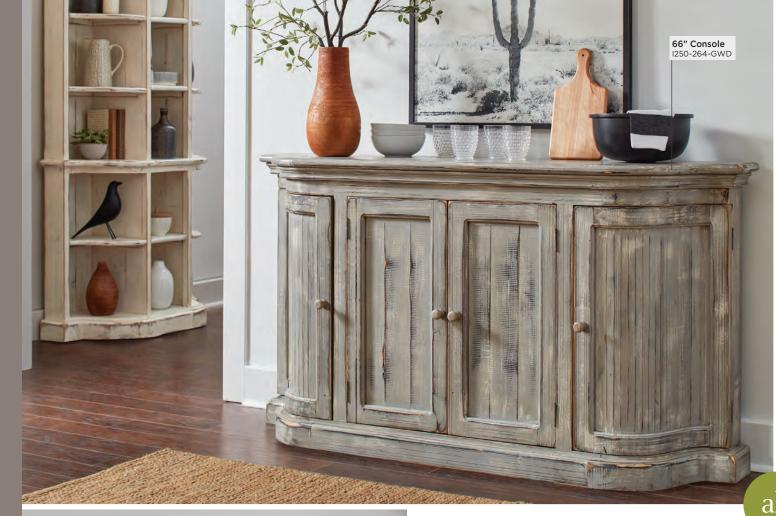

# Hinsdale Collection

96" CONSOLE

1250-297-COT - 97W x 36H x 17D FEATURES: 6 doors, decorative molding, cord management

66" CONSOLE 1250-264-GWD - 67W x 36H x 17D FEATURES: 4 doors, decorative molding, cord management