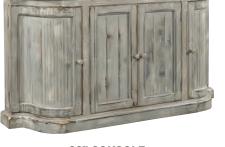

# Hinsdale Collection

96" CONSOLE

1250-297-COT - 97W x 36H x 17D FEATURES: 6 doors, decorative molding, cord management

66" CONSOLE 1250-264-GWD - 67W x 36H x 17D FEATURES: 4 doors, decorative molding, cord management