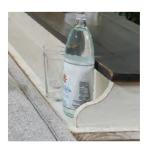

**CONSOLE BAR TABLE W/ 2 STOOLS** 1250-9151-GWD - 58W x 36H x 20D FEATURES: Drink shelf, 2 stools with curved seat

**COCKTAIL TABLE** 1250-9100-GWD - 50W x 18H x 26D FEATURES: 2 drawers

WRITING DESK

1250-360WD-COT - 60W x 31H x 28D