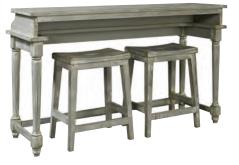

**CONSOLE BAR TABLE W/ 2 STOOLS** 1250-9151-GWD - 58W x 36H x 20D FEATURES: Drink shelf, 2 stools with curved seat

**COCKTAIL TABLE** 1250-9100-GWD - 50W x 18H x 26D FEATURES: 2 drawers

WRITING DESK

1250-360WD-COT - 60W x 31H x 28D