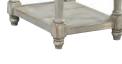

Storage

**OPEN BOOKCASE** 

1250-333-GWD - 32W x 75H x 14D

FEATURES: Decorative molding

**CHAIRSIDE TABLE** 1250-9130-GWD - 16W x 24H x 24D

on All Sides Assembled Storage

aspenhome.net