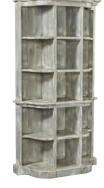

Storage

**OPEN BOOKCASE** 

1250-333-GWD - 32W x 75H x 14D

FEATURES: Decorative molding

**CHAIRSIDE TABLE** 1250-9130-GWD - 16W x 24H x 24D

on All Sides Assembled Storage

aspenhome.net