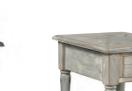

**END TABLE** 

1250-9140-COT - 24W x 24H x 24D

FEATURES: 1 drawer

Ľ Z

Finished

on All Sides Assembled

Fully

Shelf