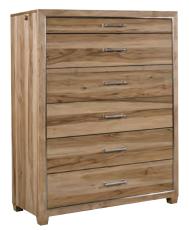

#### I262-488 Sliding Door Storage Chest 55W x 66H x 20D

- FEATURES:4 sliding doors4 adjustable shelves
- Pullout valet rod on each side

I262-456 6 Drawer Chest 42W x 53H x 18D

#### FEATURES:

- Felt lined top drawer
- Pullout valet rod on each side
- Removable jewelry tray with ring holder
  Cedar lined bottom drawer

I262-451 2 Drawer Metal Nightstand 32W x 26H x 17D