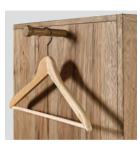

## Features

**USB** Ports

Felt Lined Jewelry Tray

**Pullout Valet Rods** 

**Adjustable Shelves** 

#### I262-488 Sliding Door Storage Chest 55W x 66H x 20D

- FEATURES:4 sliding doors4 adjustable shelves
- Pullout valet rod on each side

I262-456 6 Drawer Chest 42W x 53H x 18D

#### FEATURES:

- Felt lined top drawer
- Pullout valet rod on each side
- Removable jewelry tray with ring holder
  Cedar lined bottom drawer

I262-451 2 Drawer Metal Nightstand 32W x 26H x 17D