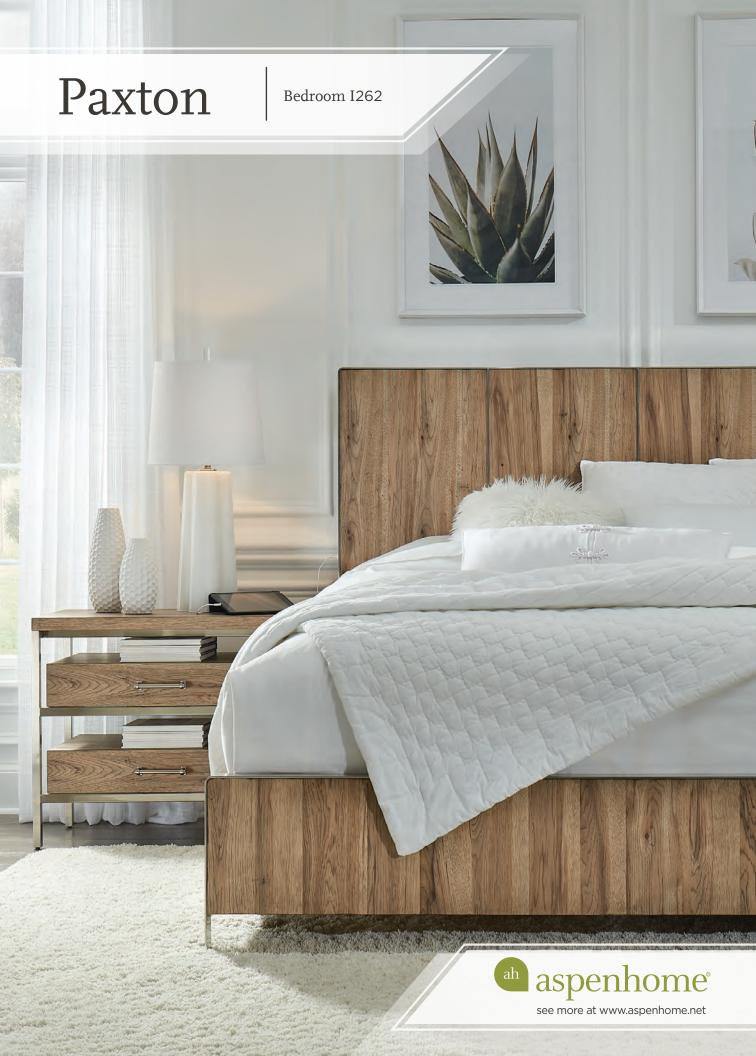

## **The Paxton Collection**

An elegantly balanced blend of hand-selected Hickory veneers that compliment the strength and durability of the engineered wood and highgrade stainless-steel. Enjoy ah-mazing finishing touches such as felt lined drawers, built in USB ports, jewelry holders and pullout valet rods.

## **Finish and Hardware**

Fawn Finish with Brushed Chrome Finish Hardware

Please note some color variations of our furniture finishes and fabrics are possible due to room lighting. Please use as a reference only.

#### Panel Bed

Queen: 1262-412/403/402 King: 1262-415/407/406 Cal King: 1262-415/407/410

65W x 55H x 88D 81W x 55H x 88D 81W x 55H x 88D

#### FEATURES:

Dual USB charging ports on each side of headboard