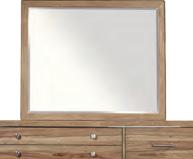

#### I262-462 Mirror 48W x 40H x 2D

- FEATURES:
- Beveled glass • Wire hanger for horizontal
- or vertical hanging