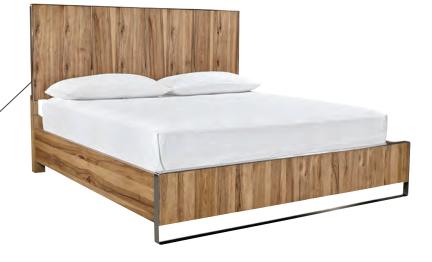

#### Panel Bed

Queen: 1262-412/403/402 King: 1262-415/407/406 Cal King: 1262-415/407/410

65W x 55H x 88D 81W x 55H x 88D 81W x 55H x 88D

#### FEATURES:

Dual USB charging ports on each side of headboard