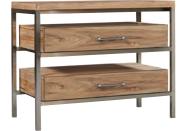

#### FEATURES:

- Felt lined top drawer
- Pullout valet rod on each side
- Removable jewelry tray with ring holder
  Cedar lined bottom drawer

I262-451 2 Drawer Metal Nightstand 32W x 26H x 17D

#### FEATURES: • 2 felt lined drawers

• Drawers suspended by metal frame

I262-451N 1 Drawer Nightstand 26W x 26H x 17D FEATURES: • Felt lined drawer