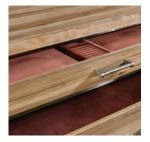

## Features

**USB** Ports

Felt Lined Jewelry Tray

**Pullout Valet Rods** 

**Adjustable Shelves** 

#### FEATURES:

- Felt lined top drawer
- Pullout valet rod on each side
- Removable jewelry tray with ring holder
  Cedar lined bottom drawer

I262-451 2 Drawer Metal Nightstand 32W x 26H x 17D