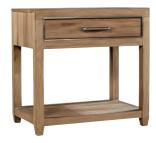

#### FEATURES: • 2 felt lined drawers

• Drawers suspended by metal frame

I262-451N 1 Drawer Nightstand 26W x 26H x 17D FEATURES: • Felt lined drawer