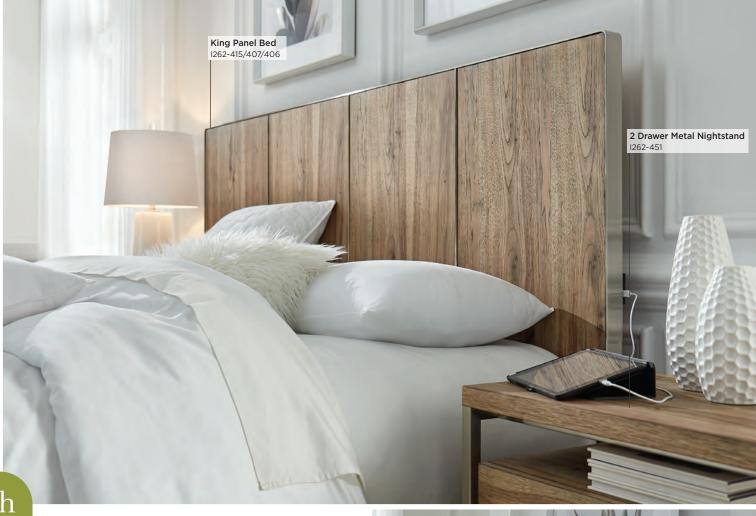

#### Panel Bed

Queen: 1262-412/403/402 King: 1262-415/407/406 Cal King: 1262-415/407/410

65W x 55H x 88D 81W x 55H x 88D 81W x 55H x 88D

#### FEATURES:

Dual USB charging ports on each side of headboard

#### FEATURES:

- Felt lined top drawer
- Pullout valet rod on each side
- Removable jewelry tray with ring holder
  Cedar lined bottom drawer

I262-451 2 Drawer Metal Nightstand 32W x 26H x 17D

#### FEATURES: • 2 felt lined drawers

• Drawers suspended by metal frame

I262-451N 1 Drawer Nightstand 26W x 26H x 17D FEATURES: • Felt lined drawer