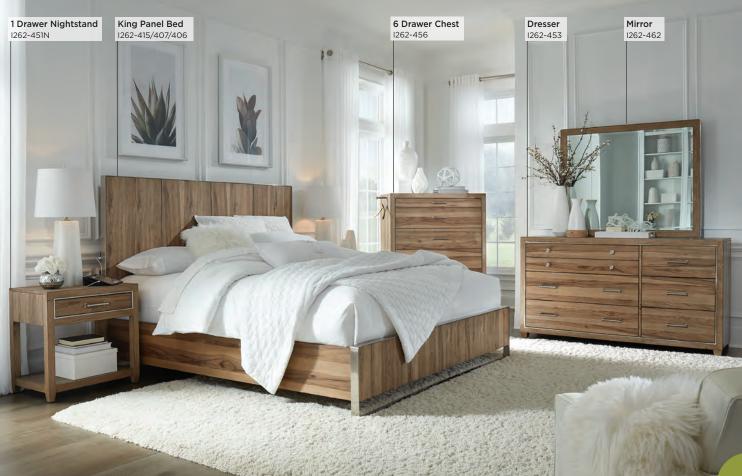

#### Panel Bed

Queen: 1262-412/403/402 King: 1262-415/407/406 Cal King: 1262-415/407/410

65W x 55H x 88D 81W x 55H x 88D 81W x 55H x 88D

#### I262-453 Dresser 66W x 36H x 18D

- FEATURES:
- 7 drawers
- Felt lined top drawers
- Cedar lined bottom drawers

#### I262-462 Mirror 48W x 40H x 2D

- FEATURES:
- Beveled glass • Wire hanger for horizontal
- or vertical hanging

#### FEATURES:

- Felt lined top drawer
- Pullout valet rod on each side
- Removable jewelry tray with ring holder
  Cedar lined bottom drawer

I262-451 2 Drawer Metal Nightstand 32W x 26H x 17D