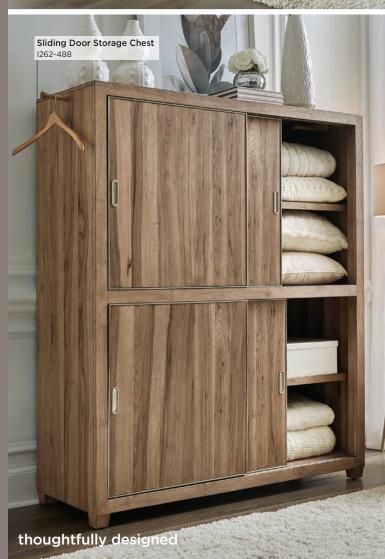

#### I262-488 Sliding Door Storage Chest 55W x 66H x 20D

- FEATURES:4 sliding doors4 adjustable shelves
- Pullout valet rod on each side

I262-456 6 Drawer Chest 42W x 53H x 18D