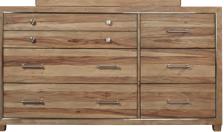

#### I262-453 Dresser 66W x 36H x 18D

- FEATURES:
- 7 drawers
- Felt lined top drawers
- Cedar lined bottom drawers