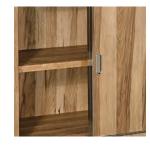

#### I262-488 Sliding Door Storage Chest 55W x 66H x 20D

- FEATURES:4 sliding doors4 adjustable shelves
- Pullout valet rod on each side

I262-456 6 Drawer Chest 42W x 53H x 18D