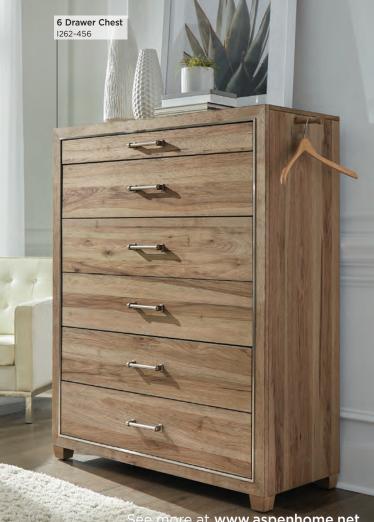

#### I262-488 Sliding Door Storage Chest 55W x 66H x 20D

- FEATURES:4 sliding doors4 adjustable shelves
- Pullout valet rod on each side

I262-456 6 Drawer Chest 42W x 53H x 18D

#### FEATURES:

- Felt lined top drawer
- Pullout valet rod on each side
- Removable jewelry tray with ring holder
  Cedar lined bottom drawer

I262-451 2 Drawer Metal Nightstand 32W x 26H x 17D