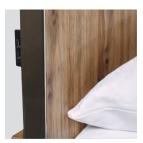

## **The Paxton Collection**

An elegantly balanced blend of hand-selected Hickory veneers that compliment the strength and durability of the engineered wood and highgrade stainless-steel. Enjoy ah-mazing finishing touches such as felt lined drawers, built in USB ports, jewelry holders and pullout valet rods.

## **Finish and Hardware**



Fawn Finish with Brushed Chrome Finish Hardware

Please note some color variations of our furniture finishes and fabrics are possible due to room lighting. Please use as a reference only.



## Features



**USB** Ports



Felt Lined Jewelry Tray



**Pullout Valet Rods** 



**Adjustable Shelves** 

# Quality

- Built using dovetail drawer construction for long lasting strength and durability.
- Built using stainless steel ball bearing drawer slides to withstand long term use and enhanced function.



# **Paxton Collection**

#### Panel Bed

Queen: 1262-412/403/402 King: 1262-415/407/406 Cal King: 1262-415/407/410

65W x 55H x 88D 81W x 55H x 88D 81W x 55H x 88D

#### FEATURES:

Dual USB charging ports on each side of headboard









#### I262-453 Dresser 66W x 36H x 18D

- FEATURES:
- 7 drawers
- Felt lined top drawers
- Cedar lined bottom drawers

#### I262-462 Mirror 48W x 40H x 2D

- FEATURES:
- Beveled glass • Wire hanger for horizontal
- or vertical hanging



#### I262-488 Slidi