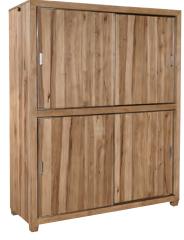

#### I262-488 Sliding Door Storage Chest 55W x 66H x 20D

- FEATURES:4 sliding doors4 adjustable shelves
- Pullout valet rod on each side

I262-456 6 Drawer Chest 42W x 53H x 18D