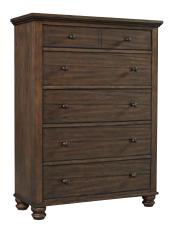

#### **FEATURES:**

- 6 drawers
- Felt lined top drawers
- · Cedar lined bottom drawers

I280-456 Chest 42W x 57H x 18D

**FEATURES:** 

- 5 drawers
- Felt lined top drawer
- Cedar lined bottom drawer

I280-489 Tall Chesser