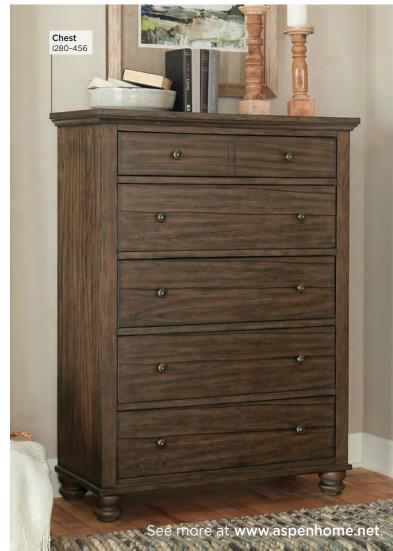

#### **FEATURES:**

- 6 drawers
- Felt lined top drawers
- · Cedar lined bottom drawers

I280-456 Chest 42W x 57H x 18D

**FEATURES:** 

- 5 drawers
- Felt lined top drawer
- Cedar lined bottom drawer

I280-489 Tall Chesser