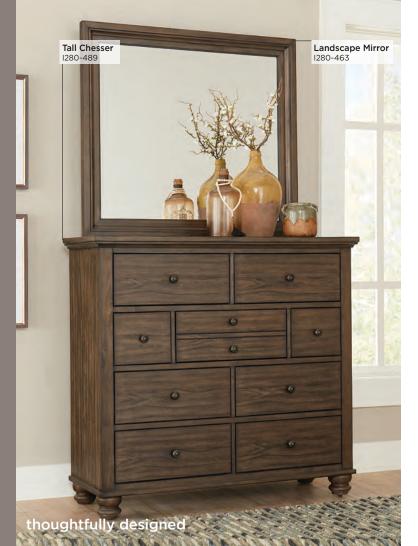

#### **FEATURES:**

- 6 drawers
- Felt lined top drawers
- · Cedar lined bottom drawers

I280-456 Chest 42W x 57H x 18D

**FEATURES:** 

- 5 drawers
- Felt lined top drawer
- Cedar lined bottom drawer

I280-489 Tall Chesser

50W x 47H x 18D

#### **FEATURES:**

- 9 drawers
- Felt lined top drawers
- Felt lined removable jewelry tray
- Cedar lined bottom drawers

\*Accommodates Landscape Mirror

I280-450 2 Drawer Nightstand 28W x 30H x 18D