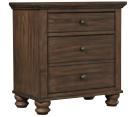

#### **FEATURES:**

- 9 drawers
- Felt lined top drawers
- Felt lined removable jewelry tray
- Cedar lined bottom drawers

\*Accommodates Landscape Mirror

I280-450 2 Drawer Nightstand 28W x 30H x 18D