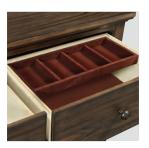

## **Features**

USB Charging Ports (492, 495)

AC Outlets (450)

Hidden Storage (450)

Felt lined Jewelry Tray (489)

#### **FEATURES:**

- 9 drawers
- Felt lined top drawers
- Felt lined removable jewelry tray
- Cedar lined bottom drawers

\*Accommodates Landscape Mirror

I280-450 2 Drawer Nightstand 28W x 30H x 18D