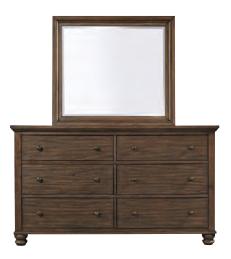

se note some color variations of our furniture finishes and fabrics are possible due to room lighting. Please use as a reference only.



## **Features**



USB Charging Ports (492, 495)



AC Outlets (450)



Hidden Storage (450)



Felt lined Jewelry Tray (489)

## Quality

- Built using dovetail drawer construction for long lasting strength and durability.
- Built using stainless steel drawer slides to withstand long term use and enhanced function.



# **Hudson Valley Collection**

Panel Bed with Storage

Queen: I280-492/403D/402S 66W x 62H x 88D 1280-495/407D/406S 82W x 62H x 88D Cal King: 1280-495/407D/410S-EXT 82W x 62H x 92D

(410S-EXT requires 406S to complete the Cal King Bed)

#### FEATURES:

- 6 cedar lined drawers
- Full length shelf with USB port on each side of headboard





I280-463 Landscape Mirror

43W x 39H x 2D

#### **FEATURES:**

- · Beveled glass
- Wire hanger for wall mounting

#### I280-453 Dresser

66W x 38H x 18D

#### **FEATURES:**

- 6 drawers
- Felt lined top drawers
- · Cedar lined bottom drawers



I280-456 Chest 42W x 57H x 18D

**FEATURES:** 

- 5 drawers
- Felt lined top drawer
- Cedar lined bottom drawer



I280-489 Tall Chesser

50W x 47H x 18D

#### **FEATURES:**

- 9 drawers
- Felt lined top drawers
- Felt lined removable jewelry tray
- Cedar lined bottom drawers

\*Accommodates Landscape Mirror



I280-450 2 Drawer Nightstand 28W x 30H x 18D

#### FEATURES:

- Dual canted AC outlets
- Felt lined top drawer
- · Hidden felt lined drawer
- Cedar lined bottom drawer
- · Cord management



I280-451N 1 Drawer Nightstand

24W x 30H x 18D

#