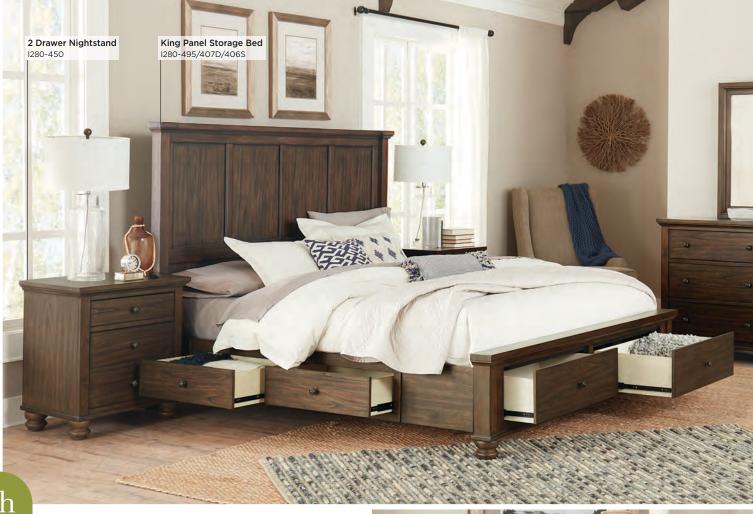

# **Hudson Valley Collection**

Panel Bed with Storage

Queen: I280-492/403D/402S 66W x 62H x 88D 1280-495/407D/406S 82W x 62H x 88D Cal King: 1280-495/407D/410S-EXT 82W x 62H x 92D

(410S-EXT requires 406S to complete the Cal King Bed)

#### **FEATURES:**

- 9 drawers
- Felt lined top drawers
- Felt lined removable jewelry tray
- Cedar lined bottom drawers

\*Accommodates Landscape Mirror

I280-450 2 Drawer Nightstand 28W x 30H x 18D