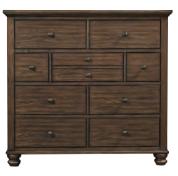

50W x 47H x 18D

#### **FEATURES:**

- 9 drawers
- Felt lined top drawers
- Felt lined removable jewelry tray
- Cedar lined bottom drawers

\*Accommodates Landscape Mirror

I280-450 2 Drawer Nightstand 28W x 30H x 18D