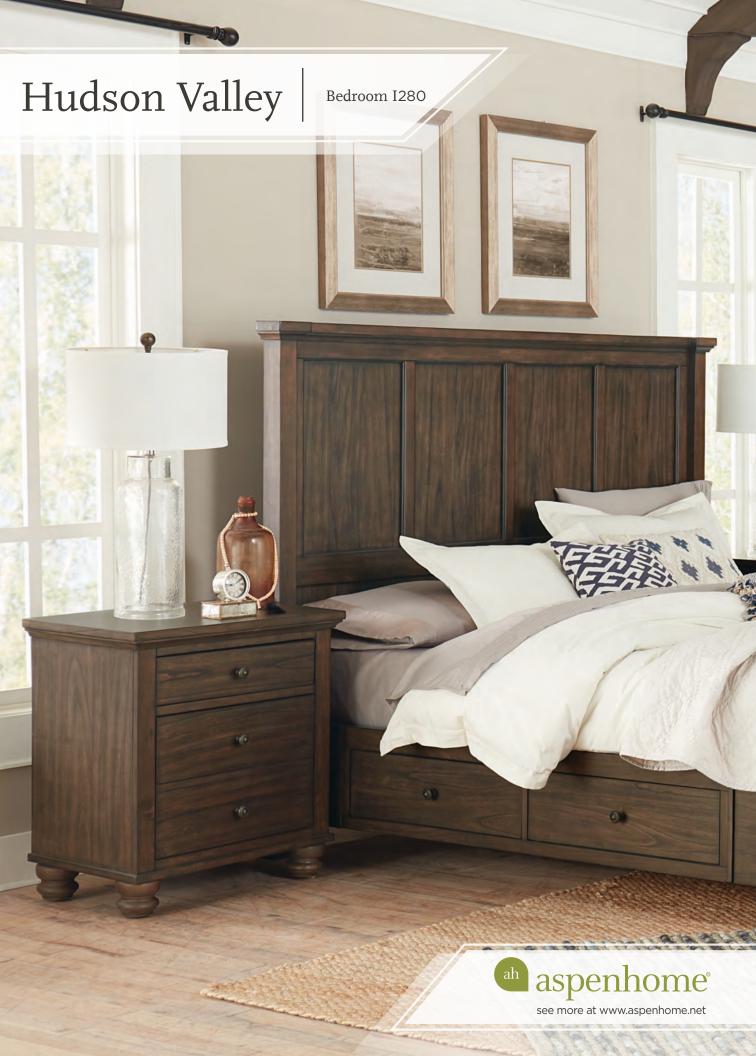

## **Hudson Valley Collection**

Create a retreat in your home you won't want to leave with casual traditional styling made fresh. The translucent finish shows off the handcrafted Mindi Veneer and gorgeous grain structure. Subtle touches such as the antique brass finish hardware will easily match to enhance your space.

### Finish and Hardware

Chestnut Finish, Mindi Veneer with Antique Brass Finish Hardware

Please note some color variations of our furniture finishes and fabrics are possible due to room lighting. Please use as a reference only.