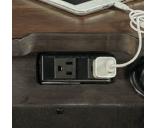

#### FEATURES:

- Dual canted AC outlets
- Felt lined top drawer
- · Hidden felt lined drawer
- Cedar lined bottom drawer
- · Cord management

I280-451N 1 Drawer Nightstand

24W x 30H x 18D