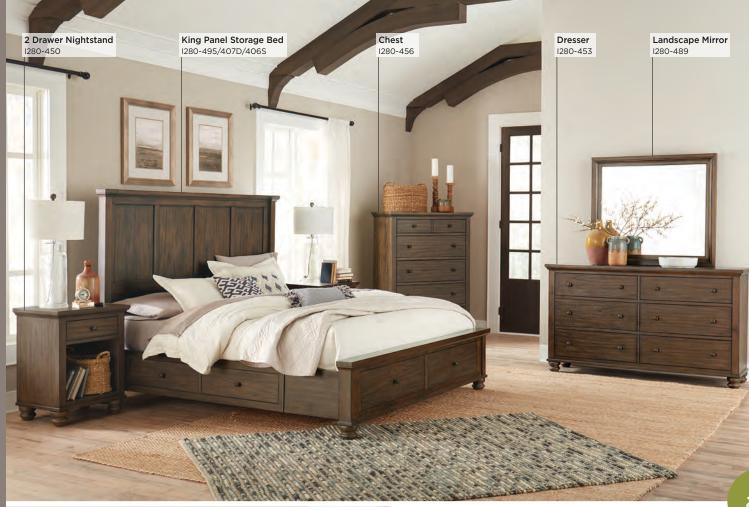

# **Hudson Valley Collection**

Panel Bed with Storage

Queen: I280-492/403D/402S 66W x 62H x 88D 1280-495/407D/406S 82W x 62H x 88D Cal King: 1280-495/407D/410S-EXT 82W x 62H x 92D

(410S-EXT requires 406S to complete the Cal King Bed)

#### FEATURES:

- 6 cedar lined drawers
- Full length shelf with USB port on each side of headboard

I280-463 Landscape Mirror

43W x 39H x 2D

#### I280-453 Dresser

66W x 38H x 18D

#### **FEATURES:**

- 6 drawers
- Felt lined top drawers
- · Cedar lined bottom drawers

I280-456 Chest 42W x 57H x 18D

**FEATURES:** 

- 5 drawers
- Felt lined top drawer
- Cedar lined bottom drawer

I280-489 Tall Chesser

#### **FEATURES:**

- 9 drawers
- Felt lined top drawers
- Felt lined removable jewelry tray
- Cedar lined bottom drawers

\*Accommodates Landscape Mirror

I280-450 2 Drawer Nightstand 28W x 30H x 18D