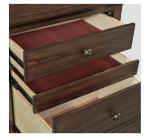

## Quality

- Built using dovetail drawer construction for long lasting strength and durability.
- Built using stainless steel drawer slides to withstand long term use and enhanced function.

#### FEATURES:

- Dual canted AC outlets
- Felt lined top drawer
- · Hidden felt lined drawer
- Cedar lined bottom drawer
- · Cord management

I280-451N 1 Drawer Nightstand

24W x 30H x 18D