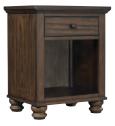

#### FEATURES:

- Dual canted AC outlets
- Felt lined top drawer
- · Hidden felt lined drawer
- Cedar lined bottom drawer
- · Cord management

I280-451N 1 Drawer Nightstand

24W x 30H x 18D