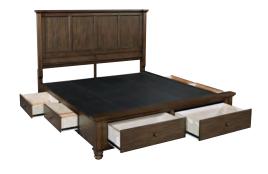

# **Hudson Valley Collection**

Panel Bed with Storage

Queen: I280-492/403D/402S 66W x 62H x 88D 1280-495/407D/406S 82W x 62H x 88D Cal King: 1280-495/407D/410S-EXT 82W x 62H x 92D

(410S-EXT requires 406S to complete the Cal King Bed)