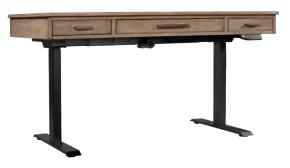

### **60" ADJUSTABLE HEIGHT LIFT DESK**

**I287-360T/IUAB-301-1 -** 60W x 32-49H x 30D

FEATURES: AC & USB outlets in soft close compartment, HPL lined drop front keyboard drawer, removable dividers, electric lift mechanism, cord management