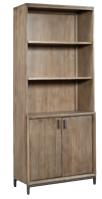

**DOOR BOOKCASE** 

**1287-332 -** 32W x 76H x 14D FEATURES: Adjustable shelves, cord management

Generous Storage

**OPEN DISPLAY CASE** 

**1287-333 -** 26W x 76H x 17D