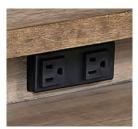

## **Features**

**AC Outlets** 

**Drop Front Drawers** 

Locking File Drawer

Removable Dividers

#### **OPEN PED DESK**

1287-371 - 67W x 31H x 30D

FEATURES: AC outlets, drop front keyboard drawer, removable dividers, adjustable shelves, locking file drawers, cord management

### **60" ADJUSTABLE HEIGHT LIFT DESK**

**I287-360T/IUAB-301-1 -** 60W x 32-49H x 30D

FEATURES: AC & USB outlets in soft close compartment, HPL lined drop front keyboard drawer, removable dividers, electric lift mechanism, cord management