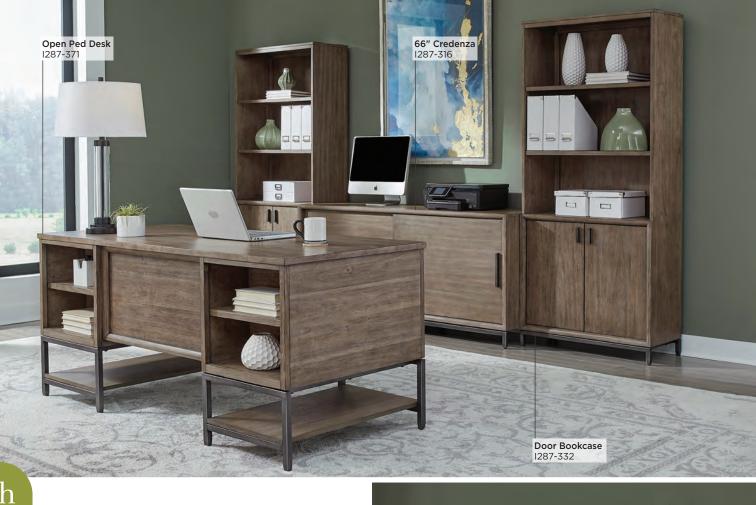

#### **OPEN PED DESK**

1287-371 - 67W x 31H x 30D

FEATURES: AC outlets, drop front keyboard drawer, removable dividers, adjustable shelves, locking file drawers, cord management

**DOOR BOOKCASE** 

**1287-332 -** 32W x 76H x 14D FEATURES: Adjustable shelves, cord management

Generous Storage

**OPEN DISPLAY CASE** 

**1287-333 -** 26W x 76H x 17D

#### **CREDENZA**

**I287-316 -** 66W x 31H x 19D

FEATURES: Drop front keyboard drawer, sliding doors, adjustable shelves, cord management

(f)