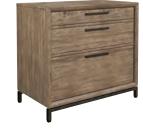

### **WORKSTATION/COMBO FILE**

**I287-378 -** 38W x 31H x 22D

FEATURES: AC outlets, drop front drawer, removable dividers, locking file drawer, cord management

**ROLLING FILE** 

**1287-346 -** 16W x 25H x 22D