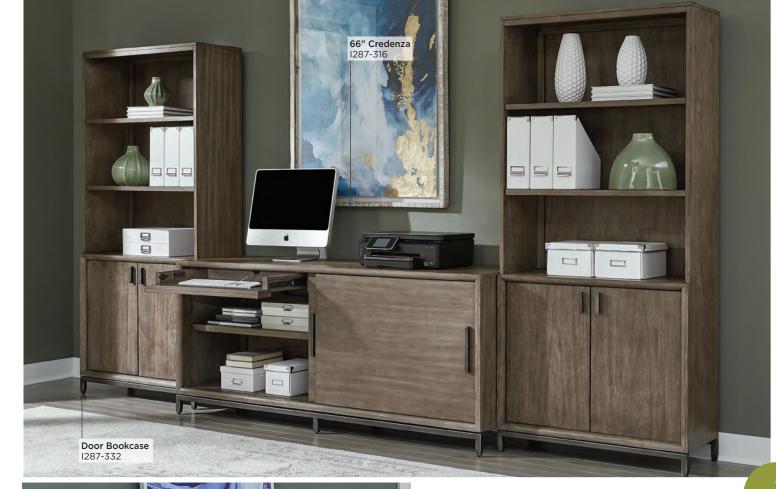

**DOOR BOOKCASE** 

**1287-332 -** 32W x 76H x 14D FEATURES: Adjustable shelves, cord management

Generous Storage

**OPEN DISPLAY CASE** 

**1287-333 -** 26W x 76H x 17D

#### **CREDENZA**

**I287-316 -** 66W x 31H x 19D

FEATURES: Drop front keyboard drawer, sliding doors, adjustable shelves, cord management

(f)