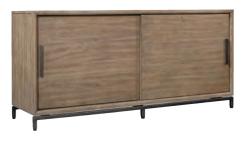

#### **CREDENZA**

**I287-316 -** 66W x 31H x 19D

FEATURES: Drop front keyboard drawer, sliding doors, adjustable shelves, cord management

(f)