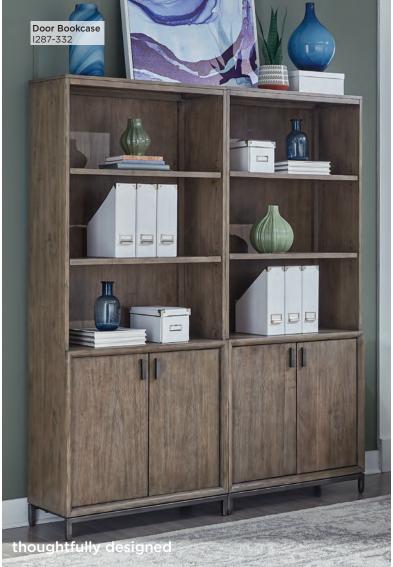

**DOOR BOOKCASE** 

**1287-332 -** 32W x 76H x 14D FEATURES: Adjustable shelves, cord management

Generous Storage

**OPEN DISPLAY CASE** 

**1287-333 -** 26W x 76H x 17D