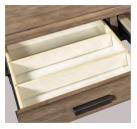

## **Features**

**AC Outlets** 

**Drop Front Drawers** 

Locking File Drawer

Removable Dividers

#### **OPEN PED DESK**

1287-371 - 67W x 31H x 30D

FEATURES: AC outlets, drop front keyboard drawer, removable dividers, adjustable shelves, locking file drawers, cord management