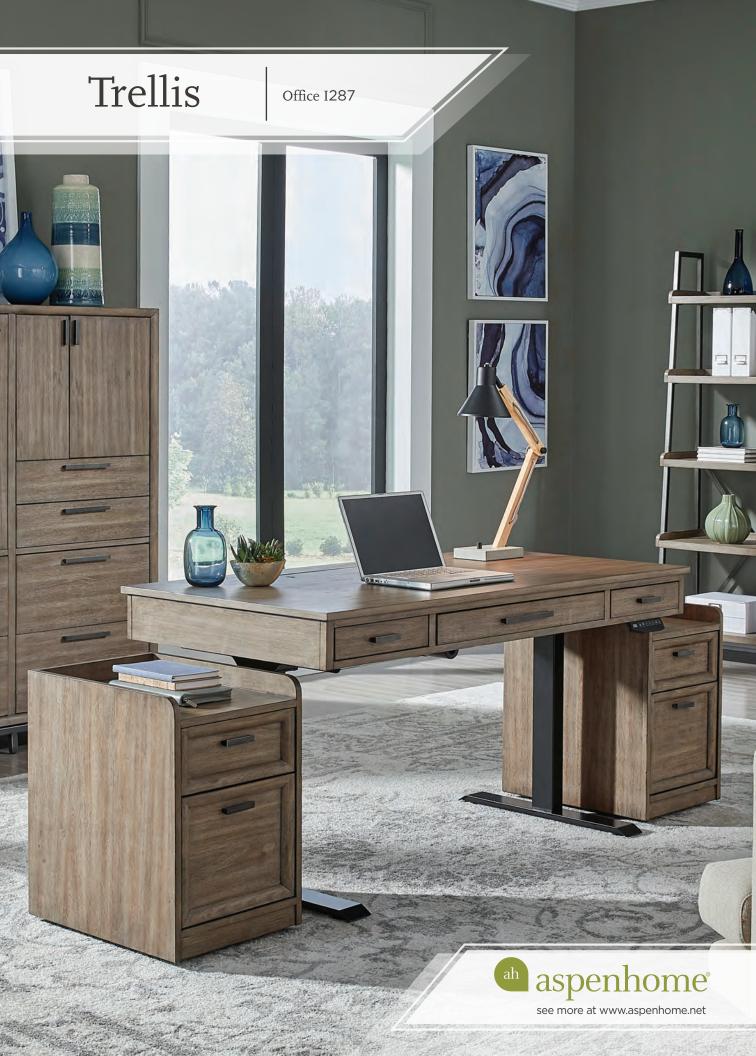

## The Trellis Collection

This collection provides a soft industrial style combining solid wood and a lightly wire-brushed Acacia veneer with stylish brushed metal. There is a wide array of choices to help you build your perfect workspace and includes features such as built-in power, drop front drawers and more.

### Finish and Hardware

Acacia Veneer in a Desert Brown Finish with Aged Bronze Hardware

Please note some color variations of our furniture finishes and fabrics are possible due to room lighting. Please use as a reference only.

## **Features**

**AC Outlets** 

**Drop Front Drawers** 

Locking File Drawer

Removable Dividers

#### **OPEN PED DESK**

1287-371 - 67W x 31H x 30D

FEATURES: AC outlets, drop front keyboard drawer, removable dividers, adjustable shelves, locking file drawers, cord management

### **60" ADJUSTABLE HEIGHT LIFT DESK**

**I287-360T/IUAB-301-1 -** 60W x 32-49H x 30D

FEATURES: AC & USB outlets in soft close compartment, HPL lined drop front keyboard drawer, removable dividers, electric lift mechanism, cord management