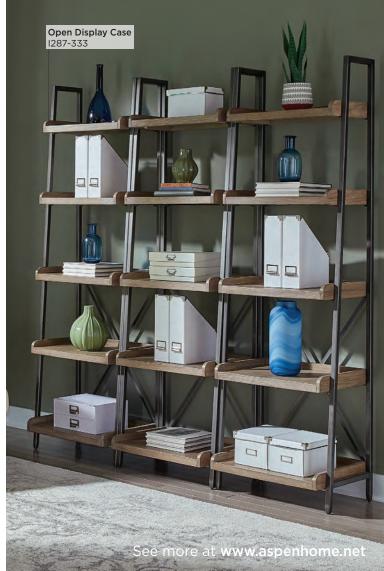

**DOOR BOOKCASE** 

**1287-332 -** 32W x 76H x 14D FEATURES: Adjustable shelves, cord management

Generous Storage

**OPEN DISPLAY CASE** 

**1287-333 -** 26W x 76H x 17D