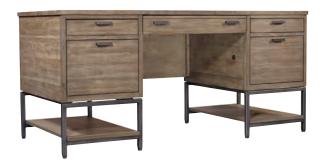

#### **OPEN PED DESK**

1287-371 - 67W x 31H x 30D

FEATURES: AC outlets, drop front keyboard drawer, removable dividers, adjustable shelves, locking file drawers, cord management