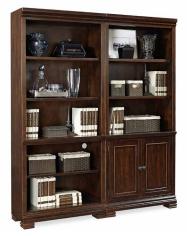

### I35-333 Open Bookcase

32W x 76H x 14D

#### FEATURES:

• 3 adjustable shelves, 1 fixed shelf

#### I35-332 Door Bookcase

32W x 76H x 14D

#### **FEATURES:**

- · 2 doors
- 3 adjustable shelves (1 behind doors), 1 fixed shelf