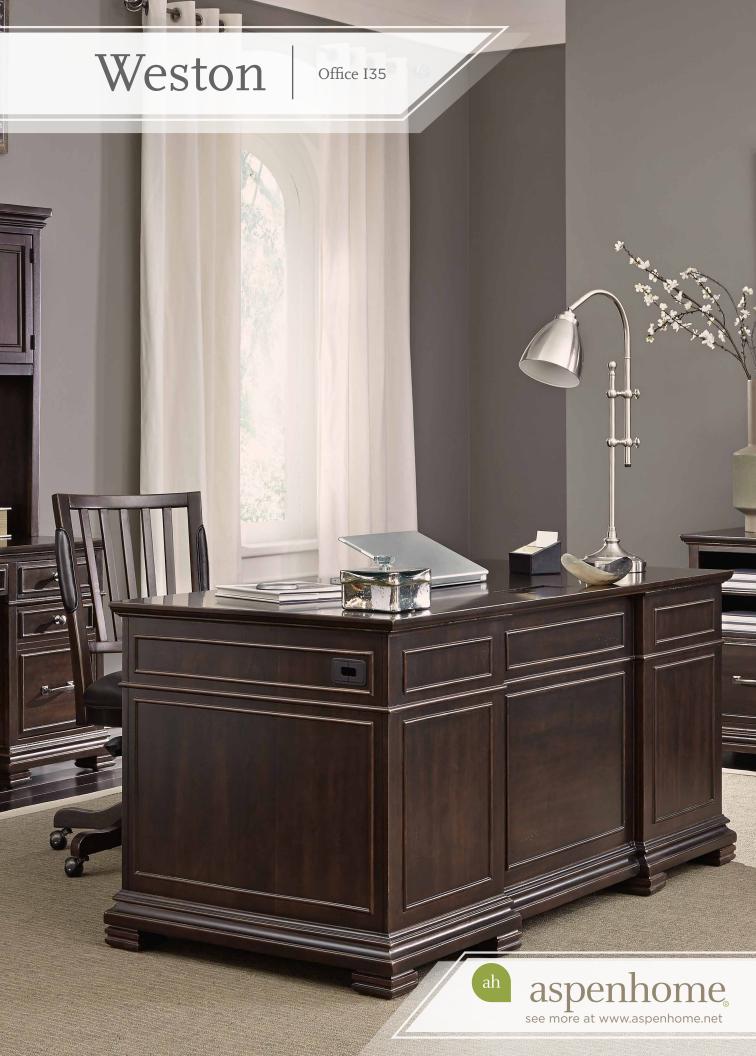

Brown ale finish on cherry veneer accented with rubbed bronze hardware, highlight this beautiful office collection. "Ah" factors to improve your everyday tasks including A/C outlets and locking file drawers.

Brown Ale Finish, Cherry Veneer & Rubbed Bronze Hardware

## ah... features

Accommodates Extra Large Monitors

Locking File Drawer fits letter or legal sizes

Built-in A/C Outlets for Charging Cellphones, etc

Stepped Back Bun Foot

# **ah...** quality

- Dovetail drawer construction for long lasting durability.
- Stainless steel ball bearing drawer guides to withstand long term use.

66" Credenza Desk & Hutch 135-316/317