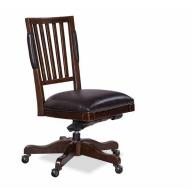

#### I35-366 Office Chair

20W x 39-41H x 23D Seat Height: 19-20.5"

#### FEATURES:

- Bonded leather seat and padded sides
- Gas lift, knee tilt, five-star base

Lower Opening Area: 13.25W x 5H x 11D (x2)

I35-316 66" Credenza Desk

- 3 utility drawers, 1 adjustable shelf
- Locking file drawer for letter or legal sizes
- · Drop front keyboard drawer