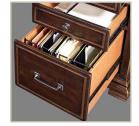

• 2 locking file drawers for letter or legal sizes

FEATURES:

• 5 utility drawers

• Grommets on sides

· Grommets on sides

#### FEATURES:

- 2 utility drawers, 1 lateral file drawer
- Locking file drawer for letter or legal sizes
- File drawer lockout