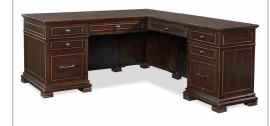

## I35-371 60" Half Pedestal Desk

60W x 31H x 28D Kneehole Area: 23W x 23H x 26D

#### FEATURES:

- · Drop front center keyboard drawer
- 2 utility drawers
- · Locking file drawer on right-side
- Grommets on sides
- · Finished on all sides