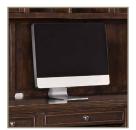

## ah... features

Accommodates Extra Large Monitors

Locking File Drawer fits letter or legal sizes

Built-in A/C Outlets for Charging Cellphones, etc

Stepped Back Bun Foot

#### I35-317 66" Credenza Hutch

67W x 45H x 14D Monitor Area: 61W x 22H x 11D

#### FEATURES:

- 2 adjustable shelves, 2 doors
- Designed to accommodate extra large monitors

66W x 31H x 24D Kneehole Area: 27W x 23H x 23D