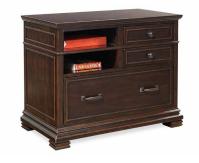

#### I35-378 Combo File

39W x 31H x 22D

#### FEATURES:

- 2 utility drawers, 1 lateral file drawer
- Locking file drawer for letter or legal sizes
- File drawer lockout