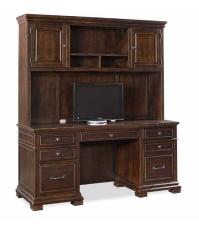

# **ah...** quality

- Dovetail drawer construction for long lasting durability.
- Stainless steel ball bearing drawer guides to withstand long term use.

66" Credenza Desk & Hutch 135-316/317

#### I35-317 66" Credenza Hutch

67W x 45H x 14D Monitor Area: 61W x 22H x 11D

#### FEATURES:

- 2 adjustable shelves, 2 doors
- Designed to accommodate extra large monitors

66W x 31H x 24D Kneehole Area: 27W x 23H x 23D

#### FEATURES:

- 2 A/C outlets, 1 with USB charging stations

I35-303 66" Executive Desk

Kneehole Area: 27W x 23H x 26D

66W x 31H x 30D

• Drop front keyboard drawer

• 2 A/C outlets in desktop compartment

• Black laminate bottom in center drawer

#### FEATURES:

- Bonded leather seat and padded sides
- Gas lift, knee tilt, five-star base

Lower Opening Area: 13.25W x 5H x 11D (x2)

I35-316 66" Credenza Desk

- 3 utility drawers, 1 adjustable shelf
- Locking file drawer for letter or legal sizes
- · Drop front keyboard drawer