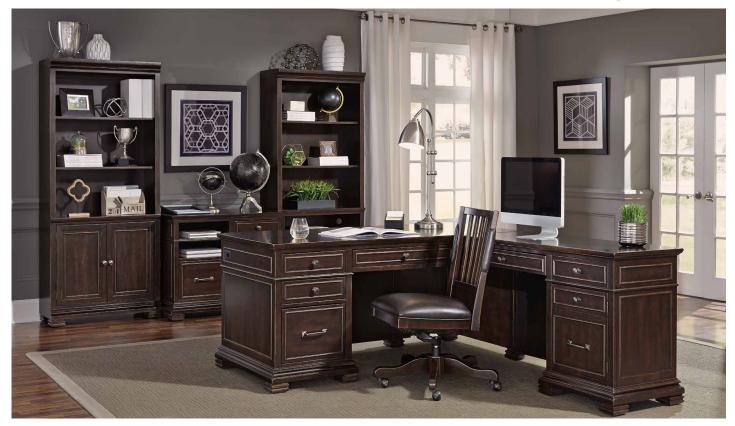

### I35-333 Open Bookcase

32W x 76H x 14D

#### FEATURES:

• 3 adjustable shelves, 1 fixed shelf

#### I35-332 Door Bookcase

32W x 76H x 14D

#### **FEATURES:**

- · 2 doors
- 3 adjustable shelves (1 behind doors), 1 fixed shelf

#### I35-378 Combo File

39W x 31H x 22D

#### FEATURES:

- 2 utility drawers, 1 lateral file drawer
- Locking file drawer for letter or legal sizes
- File drawer lockout