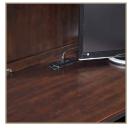

## ah... features

Accommodates Extra Large Monitors

Locking File Drawer fits letter or legal sizes

Built-in A/C Outlets for Charging Cellphones, etc

Stepped Back Bun Foot

#### FEATURES:

- 2 A/C outlets, 1 with USB charging stations

I35-303 66" Executive Desk

Kneehole Area: 27W x 23H x 26D

66W x 31H x 30D

• Drop front keyboard drawer

• 2 A/C outlets in desktop compartment

• Black laminate bottom in center drawer

#### FEATURES:

- 2 A/C outlets in desktop compartment
- Drop front keyboard drawer & 2 utility drawers
- Locking file drawer for letter or legal sizes
- Grommets on sides