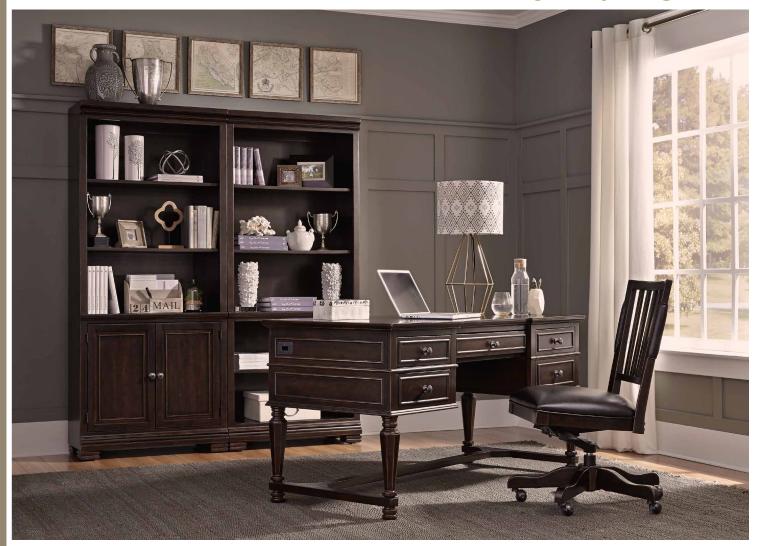

# **ah...** quality

- Dovetail drawer construction for long lasting durability.
- Stainless steel ball bearing drawer guides to withstand long term use.

66" Credenza Desk & Hutch 135-316/317

#### I35-317 66" Credenza Hutch

67W x 45H x 14D Monitor Area: 61W x 22H x 11D

#### FEATURES:

- 2 adjustable shelves, 2 doors
- Designed to accommodate extra large monitors

66W x 31H x 24D Kneehole Area: 27W x 23H x 23D

#### FEATURES:

- 2 A/C outlets, 1 with USB charging stations

I35-303 66" Executive Desk

Kneehole Area: 27W x 23H x 26D

66W x 31H x 30D

• Drop front keyboard drawer

• 2 A/C outlets in desktop compartment

• Black laminate bottom in center drawer