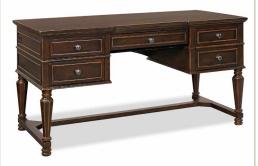

#### FEATURES:

- 2 A/C outlets, 1 with USB charging stations

I35-303 66" Executive Desk

Kneehole Area: 27W x 23H x 26D

66W x 31H x 30D

• Drop front keyboard drawer

• 2 A/C outlets in desktop compartment

• Black laminate bottom in center drawer