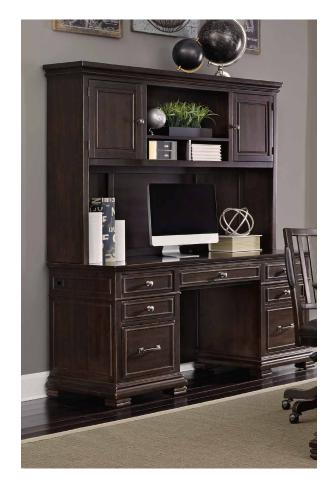

# **ah...** quality

- Dovetail drawer construction for long lasting durability.
- Stainless steel ball bearing drawer guides to withstand long term use.

66" Credenza Desk & Hutch 135-316/317

#### I35-317 66" Credenza Hutch

67W x 45H x 14D Monitor Area: 61W x 22H x 11D

#### FEATURES:

- 2 adjustable shelves, 2 doors
- Designed to accommodate extra large monitors

66W x 31H x 24D Kneehole Area: 27W x 23H x 23D

#### FEATURES:

- 2 A/C outlets, 1 with USB charging stations

I35-303 66" Executive Desk

Kneehole Area: 27W x 23H x 26D

66W x 31H x 30D

• Drop front keyboard drawer

• 2 A/C outlets in desktop compartment

• Black laminate bottom in center drawer

#### FEATURES:

- Bonded leather seat and padded sides
- Gas lift, knee tilt, five-star base

Lower Opening Area: 13.25W x 5H x 11D (x2)

I35-316 66" Credenza Desk

- 3 utility drawers, 1 adjustable shelf
- Locking file drawer for letter or legal sizes
- · Drop front keyboard drawer