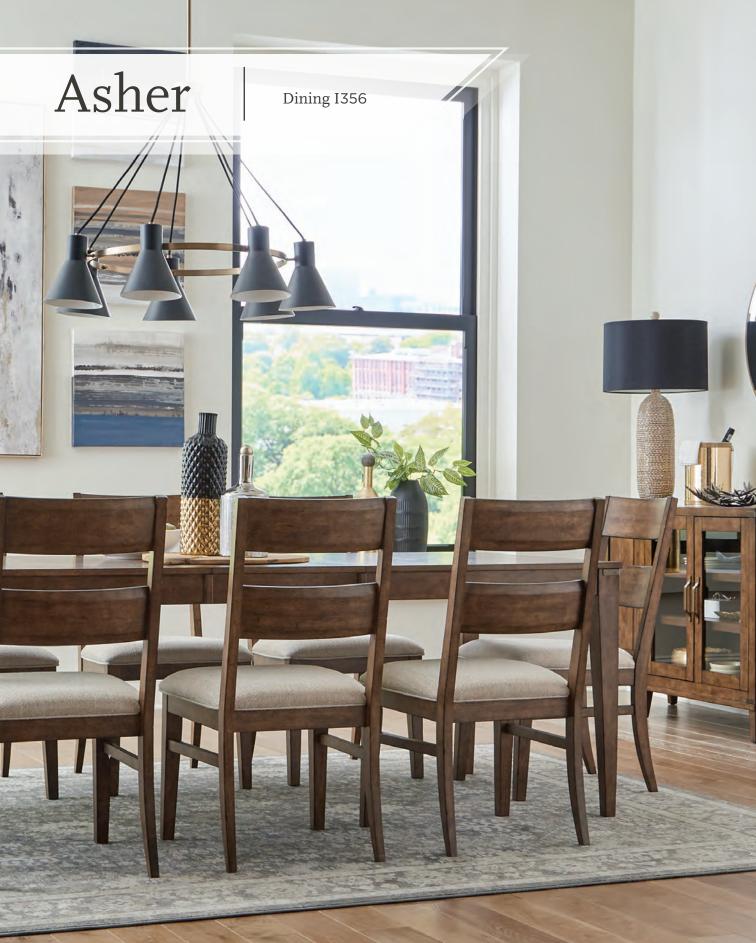

## The Asher Collection

A transitional style dining collection made of beautiful Oak veneers complimented by antique brass finish accents and hardware. The extendable dining table includes a self-storing butterfly leaf for seating up to 8. Other pieces include special features such as performance fabric, wine storage and built-in power outlets.

## **Finish and Hardware**

Bungalow Brown Finish with Antique Brass Finish Hardware

Please note some color variations of our furniture finishes and fabrics are possible due to room lighting. Please use as a reference only.