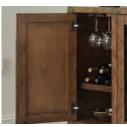

Sideboard includes Stemware Holder and Reversible Wine Storage Shelves

thoughtfully designed

### Learn MORE and CONNECT with us!

Bottle

Holder

Soft Close

Doors

Shelf

Cord

Storage Management

#### aspenhome.net

Any finishes and fabrics shown may vary in appearance and are meant as a representation. Props shown are for display purposes only and are not included.

Stemware

Storage

USB

Ports

AC Outlets Generous Storage