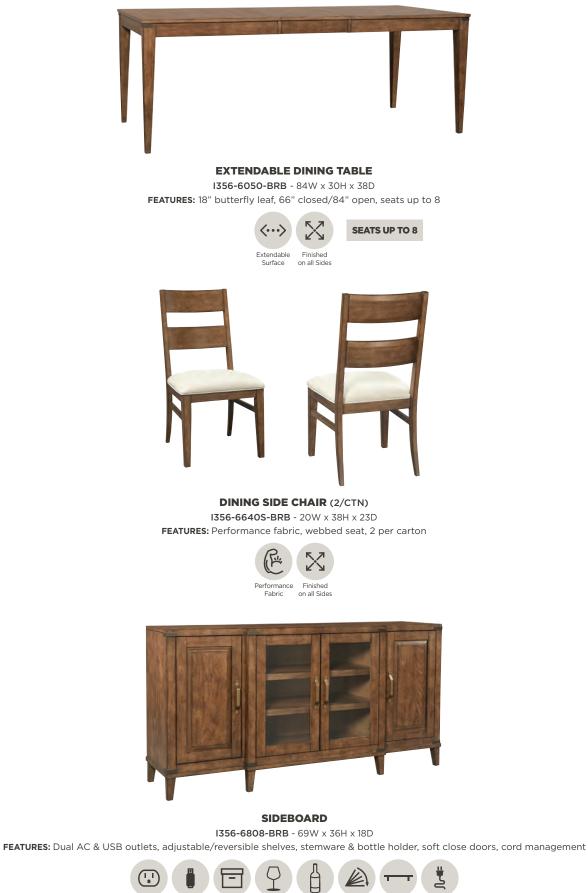

## The Asher Collection

A transitional style dining collection made of beautiful Oak veneers complimented by antique brass finish accents and hardware. The extendable dining table includes a self-storing butterfly leaf for seating up to 8. Other pieces include special features such as performance fabric, wine storage and built-in power outlets.

## Features

**Dual AC & USB Outlets** 

Soft Close Doors

- Premium soft close doors provide quiet and reliable function.
- The low friction, heavy duty hinges are designed to provide strength and durability.
- Stylish and functional features throughout for today's lifestyle needs.

Performance Fabric

Extendable 18" Leaf

### Learn MORE and CONNECT with us!

Bottle

Holder

Soft Close

Doors

Shelf

Cord

Storage Management

#### aspenhome.net

Any finishes and fabrics shown may vary in appearance and are meant as a representation. Props shown are for display purposes only and are not included.

Stemware

Storage

USB

Ports

AC Outlets Generous Storage