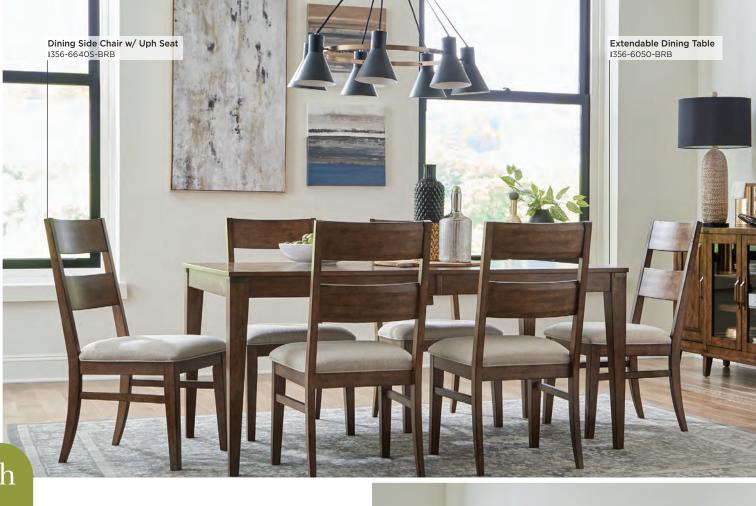

## The Asher Collection

A transitional style dining collection made of beautiful Oak veneers complimented by antique brass finish accents and hardware. The extendable dining table includes a self-storing butterfly leaf for seating up to 8. Other pieces include special features such as performance fabric, wine storage and built-in power outlets.

# Asher Collection

Shown with Extendable Leaf

 $f \mathbf{y} \mathbf{p}$ 