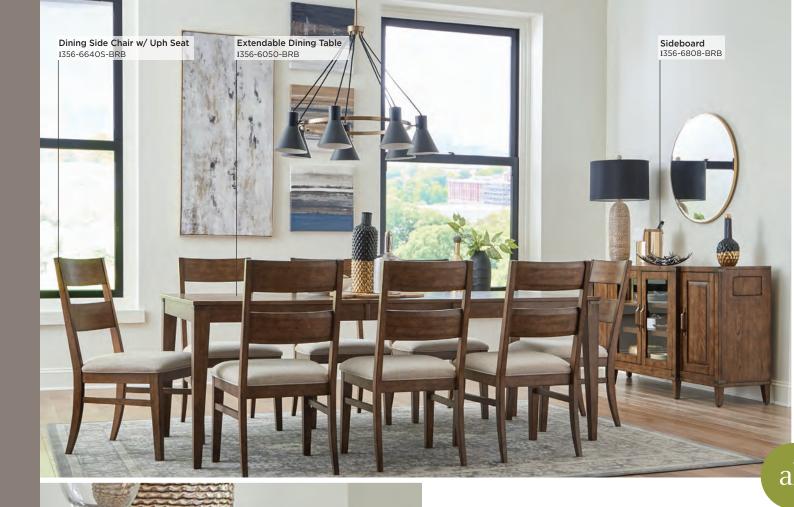

## The Asher Collection

A transitional style dining collection made of beautiful Oak veneers complimented by antique brass finish accents and hardware. The extendable dining table includes a self-storing butterfly leaf for seating up to 8. Other pieces include special features such as performance fabric, wine storage and built-in power outlets.

# Asher Collection

Shown with Extendable Leaf

 $f \mathbf{y} \mathbf{p}$ 