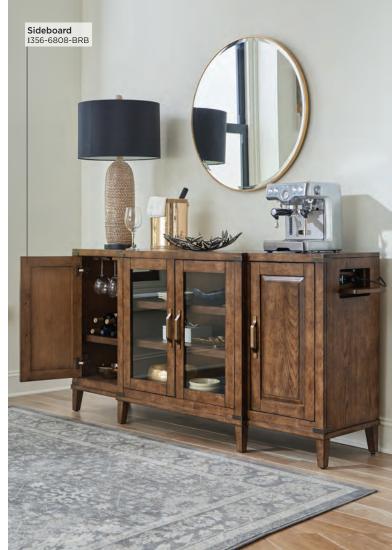

Sideboard includes Stemware Holder and Reversible Wine Storage Shelves

thoughtfully designed

## Features

**Dual AC & USB Outlets** 

Soft Close Doors

- Premium soft close doors provide quiet and reliable function.
- The low friction, heavy duty hinges are designed to provide strength and durability.
- Stylish and functional features throughout for today's lifestyle needs.

### Learn MORE and CONNECT with us!

Bottle

Holder

Soft Close

Doors

Shelf

Cord

Storage Management

#### aspenhome.net

Any finishes and fabrics shown may vary in appearance and are meant as a representation. Props shown are for display purposes only and are not included.

Stemware

Storage

USB

Ports

AC Outlets Generous Storage