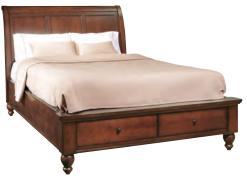

### Sleigh Storage Bed

Queen: ICB-400/403D/402L-BCH ICB-404/407D/406L-BCH Cal King: ICB-404/407D/410L-BCH

65W x 56H x 97D 81W x 56H x 97D 81W x 56H x 101D

### FEATURES:

- 2 storage drawers
- USB charging port on each side of headboard