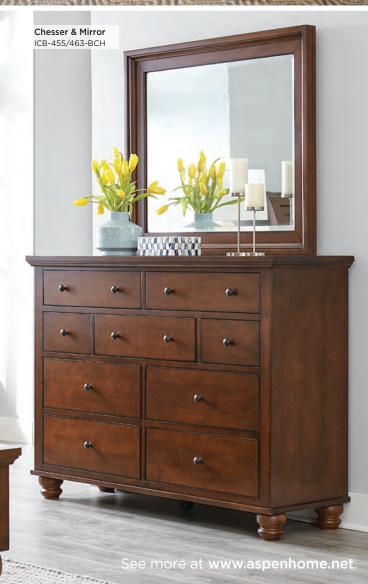

### FEATURES:

**ICB-463-BCH Chesser Mirror** 

43W x 36H x 2D

### **FEATURES:**

· Beveled mirror

### **ICB-455-BCH Chesser** 58W x 42H x 19D

### FEATURES:

(f)

• Felt lined drawer in top right side

**ICB-462-BCH Double Dresser Mirror** 48W x 41H x 3D