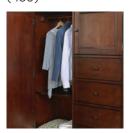

# Chiffarobe ICB-459-BCH thoughtfully designed

### FEATURES:

- 2 storage drawers
- USB charging port on each side of headboard

**ICB-459-BCH Chiffarobe** 

52W x 68H x 22D

### FEATURES:

- 4 drawers, 2 doors
- · Adjustable shelves
- Removable clothing rod