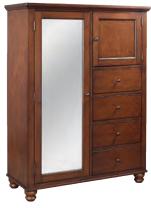

# Chiffarobe ICB-459-BCH thoughtfully designed

### FEATURES:

- 2 storage drawers
- USB charging port on each side of headboard

**ICB-459-BCH Chiffarobe** 

52W x 68H x 22D

### FEATURES:

- 4 drawers, 2 doors
- · Adjustable shelves
- Removable clothing rod