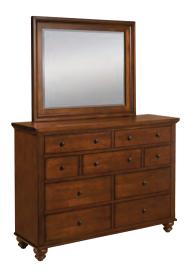

### **ICB-454-BCH Double Dresser** 64W x 38H x 19D

### FEATURES:

- 7 drawers
  Felt lined drawer in top right side

ICB-450-BCH Liv360 Nightstand

28W x 29H x 19D