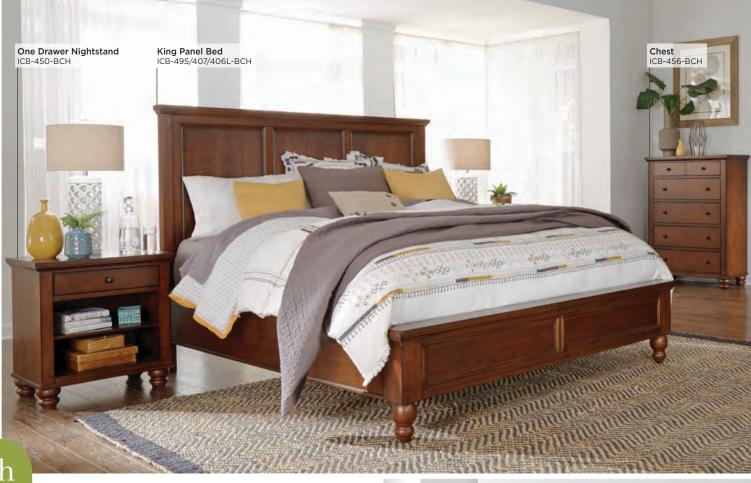

### Panel Storage Bed

ICB-492/403D/402L-BCH ICB-495/407D/406L-BCH King: Cal King: ICB-495/407D/410L-BCH

67W x 62H x 89D 83W x 62H x 89D 83W x 62H x 93D

67W x 62H x 89D

83W x 62H x 89D

83W x 62H x 93D

### FEATURES:

- 2 storage drawers
- USB charging port on each side of headboard

**ICB-459-BCH Chiffarobe** 

52W x 68H x 22D

### Panel Bed with Low Profile Footboard

ICB-492/403/402L-BCH Queen: ICB-495/407/406L-BCH Cal King: ICB-495/407/410L-BCH

FEATURES:

· USB charging port on each side of headboard

**ICB-456-BCH Chest** 

38W x 52H x 19D

### FEATURES:

**ICB-463-BCH Chesser Mirror** 

43W x 36H x 2D