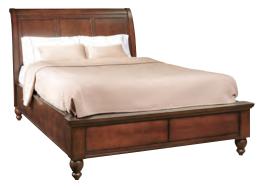

### Panel Storage Bed

ICB-492/403D/402L-BCH ICB-495/407D/406L-BCH King: Cal King: ICB-495/407D/410L-BCH

67W x 62H x 89D 83W x 62H x 89D 83W x 62H x 93D

67W x 62H x 89D

83W x 62H x 89D

83W x 62H x 93D

### FEATURES:

- 2 storage drawers
- USB charging port on each side of headboard

**ICB-459-BCH Chiffarobe** 

52W x 68H x 22D