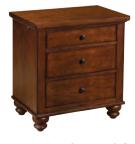

### FEATURES:

- 7 drawers
  Felt lined drawer in top right side

ICB-450-BCH Liv360 Nightstand

28W x 29H x 19D