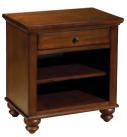

### **FEATURES:**

- Dual AC outlets in felt lined top drawer
- · 3-way touch pathway lighting

ICB-451-BCH 1 Drawer Nightstand

### FEATURES:

aspenhome.net