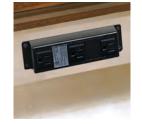

# **Features**

**USB Charging Ports** (400, 404, 492, 495)

AC Outlets (450)

Felt Lined Drawers (454, 455)

Generous Storage (459)

### FEATURES:

- 7 drawers
  Felt lined drawer in top right side

ICB-450-BCH Liv360 Nightstand

28W x 29H x 19D

### **FEATURES:**

- Dual AC outlets in felt lined top drawer
- · 3-way touch pathway lighting

ICB-451-BCH 1 Drawer Nightstand