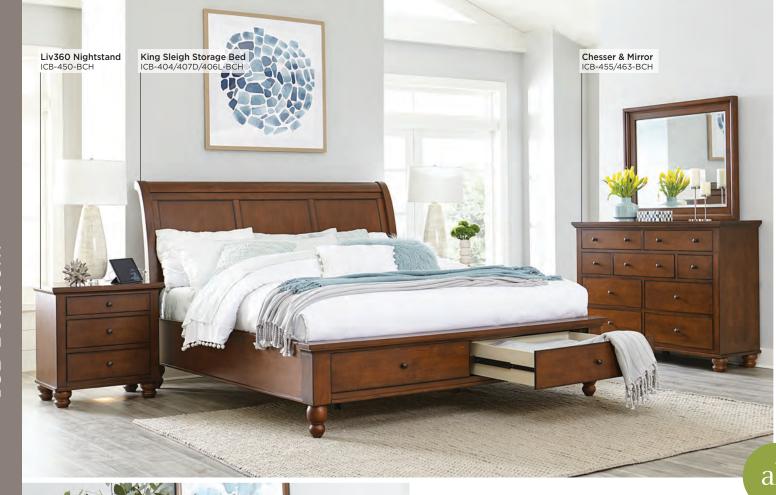

### Sleigh Storage Bed

Queen: ICB-400/403D/402L-BCH ICB-404/407D/406L-BCH Cal King: ICB-404/407D/410L-BCH

65W x 56H x 97D 81W x 56H x 97D 81W x 56H x 101D

### FEATURES:

- 2 storage drawers
- USB charging port on each side of headboard

### **ICB-455-BCH Chesser** 58W x 42H x 19D

### FEATURES:

- 7 drawers
  Felt lined drawer in top right side

ICB-450-BCH Liv360 Nightstand

28W x 29H x 19D