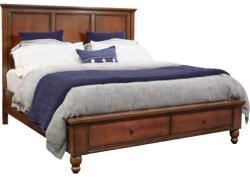

### Sleigh Bed with Low Profile Footboard

Queen: ICB-400/403/402L-BCH ICB-404/407/406L-BCH Cal King: ICB-404/407/410L-BCH

65W x 56H x 97D 81W x 56H x 97D 81W x 56H x 101D

### **FEATURES:**

• USB charging port on each side of headboard