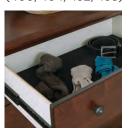

# **Features**

**USB Charging Ports** (400, 404, 492, 495)

AC Outlets (450)

Felt Lined Drawers (454, 455)

Generous Storage (459)

### **ICB-455-BCH Chesser** 58W x 42H x 19D

### FEATURES:

(f)

• Felt lined drawer in top right side

**ICB-462-BCH Double Dresser Mirror** 48W x 41H x 3D

### **ICB-454-BCH Double Dresser** 64W x 38H x 19D

### FEATURES:

- 7 drawers
  Felt lined drawer in top right side

ICB-450-BCH Liv360 Nightstand

28W x 29H x 19D