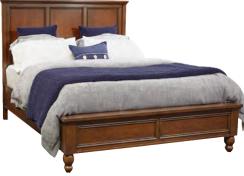

### Sleigh Storage Bed

Queen: ICB-400/403D/402L-BCH ICB-404/407D/406L-BCH Cal King: ICB-404/407D/410L-BCH

65W x 56H x 97D 81W x 56H x 97D 81W x 56H x 101D

### FEATURES:

- 2 storage drawers
- USB charging port on each side of headboard