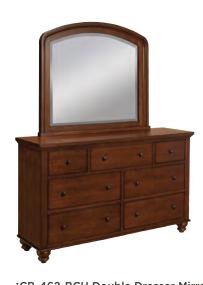

### FEATURES:

(f)

• Felt lined drawer in top right side

**ICB-462-BCH Double Dresser Mirror** 48W x 41H x 3D

### **FEATURES:**

Beveled mirror