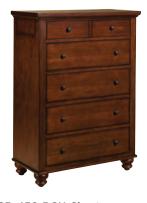

### **ICB-455-BCH Chesser** 58W x 42H x 19D

### FEATURES:

(f)

• Felt lined drawer in top right side

**ICB-462-BCH Double Dresser Mirror** 48W x 41H x 3D

### FEATURES:

- 7 drawers
  Felt lined drawer in top right side

ICB-450-BCH Liv360 Nightstand

28W x 29H x 19D