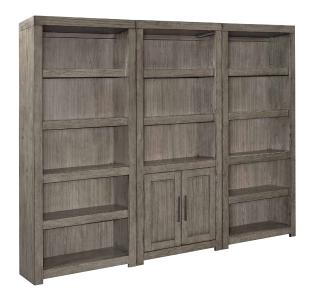

#### **FEATURES:**

Adjustable shelves

**IML-332-GRY Door Bookcase** 32W x 75H x 13D

### FEATURES: • 2 doors

• Adjustable shelves

IML-366-GRY Office Chair 19W x 38H x 27D