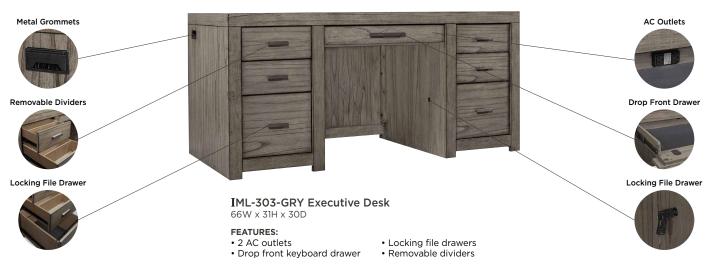

## **Features**

AC & USB Outlets (319)

Removable Pencil Drawer (378)

Drop Front Keyboard Drawers (303, 318)

Locking File Drawers (303, 318, 378)