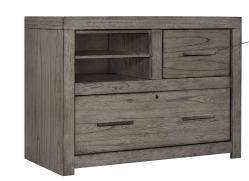

#### FEATURES:

• 2 AC outlets

72W x 31H x 24D

- Drop front keyboard drawer
- Locking file drawers
- Removable dividers

IML-378-GRY Combo File 42W x 31H x 22D

#### FEATURES:

- Removable dividers
- Removable pencil trayLocking lateral file drawer

IML-333-GRY Open Bookcase