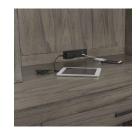

#### FEATURES:

• 2 AC outlets

72W x 31H x 24D

- Drop front keyboard drawer
- Locking file drawers
- Removable dividers

IML-378-GRY Combo File 42W x 31H x 22D

## **Features**

AC & USB Outlets (319)

Removable Pencil Drawer (378)

Drop Front Keyboard Drawers (303, 318)

Locking File Drawers (303, 318, 378)