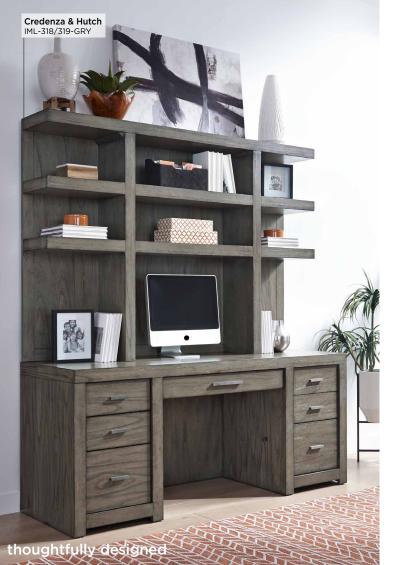

# Modern Loft Collection

IML-318-GRY Credenza

#### FEATURES:

• 2 AC outlets

72W x 31H x 24D

- Drop front keyboard drawer
- Locking file drawers
- Removable dividers

IML-378-GRY Combo File 42W x 31H x 22D

### The Modern Loft Collection

Modern Loft provides a look that is both clean, organic yet bold with distinctive grain patterned Mindi and aged bronze finish hardware. Enjoy functional features throughout including built in power outlets and charging ports, locking and drop front drawers, removable dividers and more.