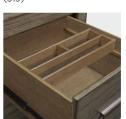

#### FEATURES:

• 2 AC outlets

72W x 31H x 24D

- Drop front keyboard drawer
- Locking file drawers
- Removable dividers

IML-378-GRY Combo File 42W x 31H x 22D

#### FEATURES:

- Removable dividers
- Removable pencil trayLocking lateral file drawer

IML-333-GRY Open Bookcase

## **Features**

AC & USB Outlets (319)

Removable Pencil Drawer (378)

Drop Front Keyboard Drawers (303, 318)

Locking File Drawers (303, 318, 378)