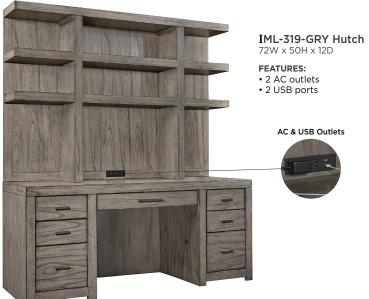

## **Features**

AC & USB Outlets (319)

Removable Pencil Drawer (378)

Drop Front Keyboard Drawers (303, 318)

Locking File Drawers (303, 318, 378)