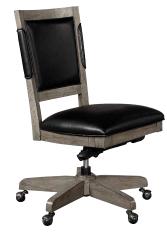

#### FEATURES

- High-grade polyurethane fabric with padded sides
- Adjustable height, gas lift, knee tilt, five-star base

f

Learn MORE and CONNECT with us!

aspenhome.net