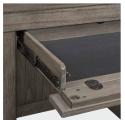

#### FEATURES:

• 2 AC outlets

72W x 31H x 24D

- Drop front keyboard drawer
- Locking file drawers
- Removable dividers

IML-378-GRY Combo File 42W x 31H x 22D

## **Features**

AC & USB Outlets (319)

Removable Pencil Drawer (378)

Drop Front Keyboard Drawers (303, 318)

Locking File Drawers (303, 318, 378)