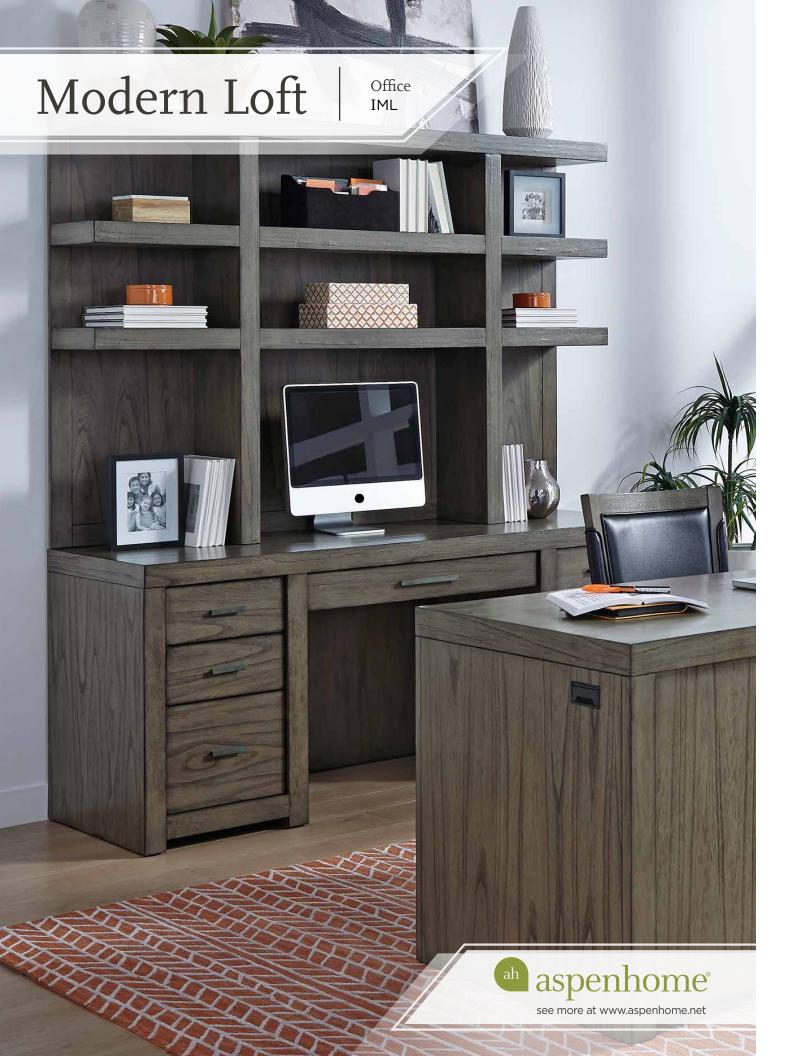

### The Modern Loft Collection

Modern Loft provides a look that is both clean, organic yet bold with distinctive grain patterned Mindi and aged bronze finish hardware. Enjoy functional features throughout including built in power outlets and charging ports, locking and drop front drawers, removable dividers and more.

### Finish and Hardware

Greystone Finish, Mindi Veneer with Aged Bronze Finish Hardware

Please note some color variations of our furniture finishes and fabrics are possible due to room lighting. Please use as a reference only.