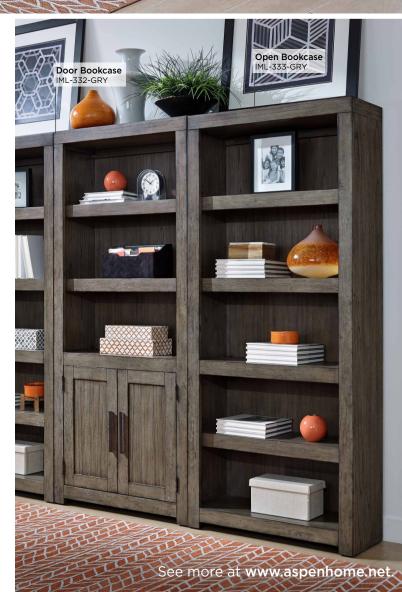

#### **FEATURES:**

Adjustable shelves

**IML-332-GRY Door Bookcase** 32W x 75H x 13D

### FEATURES: • 2 doors

• Adjustable shelves

IML-366-GRY Office Chair 19W x 38H x 27D