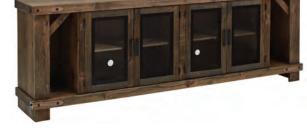

2

Cord Management

**98" CONSOLE MO/WDO/WM01270-BDL/LGH/MBL** 98W x 33H x 18D

Shown Here: Brindle Finish