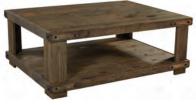

**COCKTAIL TABLE** MO/WDO/WMO910-BDL/LGH/MBL 50W x 19H x 38D Shown Here: Brindle Finish

**END TABLE MO/WDO/WMO914-BDL/LGH/MBL** 26W x 25H x 26D Shown Here: Malta Blue Finish

Fully semble

**64" CONSOLE MO/WDO/WMO1240-BDL/LGH/MBL** 64W x 33H x 18D