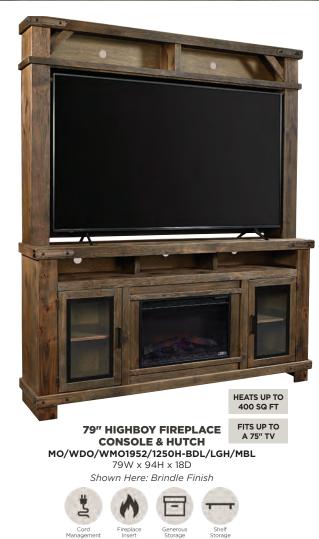

3

74" FIREPLACE DISPLAY CASE MO/WDO/WM03472F/12-BDL/LGH/MBL 37W x 74H x 14D Shown Here: Lighthouse Grey Finish

a

**79" CONSOLE & HUTCH MO/WDO/WMO1250/1250H-BDL/LGH/MBL** 79W × 87H × 18D

Shown Here: Lighthouse Grey Finish