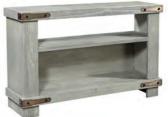

Shown Here: Lighthouse Grey Finish

**CONSOLE TABLE MO/WDO/WM0915-BDL/LGH/MBL** 50W x 30H x 14D Shown Here: Lighthouse Grey Finish

98W x 93H x 18D Shown Here: Brindle Finish

> Generous Storage

Shelf Storage