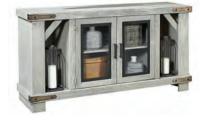

2

Cord Management

**98" CONSOLE MO/WDO/WM01270-BDL/LGH/MBL** 98W x 33H x 18D

Shown Here: Brindle Finish