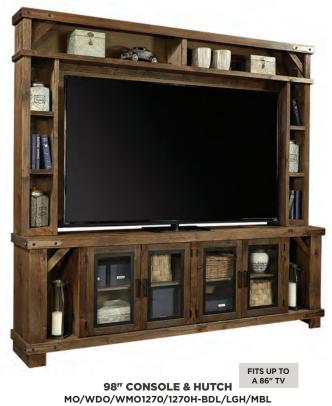

3

74" FIREPLACE DISPLAY CASE MO/WDO/WM03472F/12-BDL/LGH/MBL 37W x 74H x 14D Shown Here: Lighthouse Grey Finish

a

**79" CONSOLE & HUTCH MO/WDO/WMO1250/1250H-BDL/LGH/MBL** 79W × 87H × 18D

Shown Here: Lighthouse Grey Finish