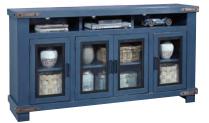

2

Cord Management

**98" CONSOLE MO/WDO/WM01270-BDL/LGH/MBL** 98W x 33H x 18D

Shown Here: Brindle Finish