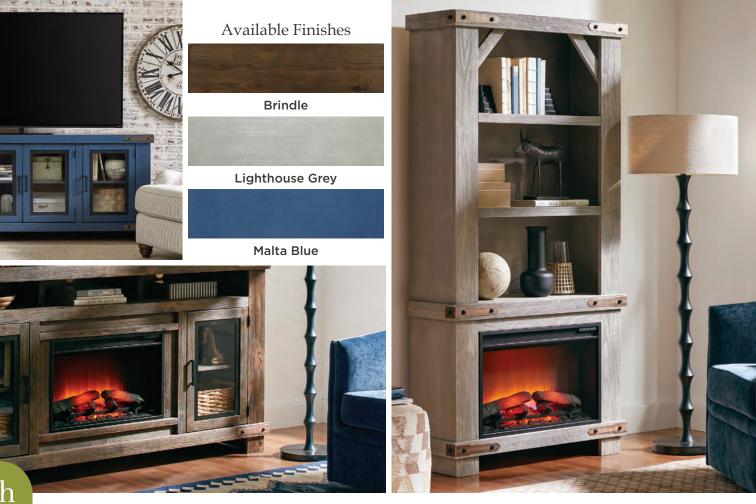

3

74" FIREPLACE DISPLAY CASE MO/WDO/WM03472F/12-BDL/LGH/MBL 37W x 74H x 14D Shown Here: Lighthouse Grey Finish

a

**79" CONSOLE & HUTCH MO/WDO/WMO1250/1250H-BDL/LGH/MBL** 79W × 87H × 18D

Shown Here: Lighthouse Grey Finish

**COCKTAIL TABLE** MO/WDO/WMO910-BDL/LGH/MBL 50W x 19H x 38D Shown Here: Brindle Finish

**END TABLE MO/WDO/WMO914-BDL/LGH/MBL** 26W x 25H x 26D Shown Here: Malta Blue Finish

Fully semble

**64" CONSOLE MO/WDO/WMO1240-BDL/LGH/MBL** 64W x 33H x 18D

Shown Here: Lighthouse Grey Finish

**CONSOLE TABLE MO/WDO/WM0915-BDL/LGH/MBL** 50W x 30H x 14D Shown Here: Lighthouse Grey Finish

98W x 93H x 18D Shown Here: Brindle Finish

> Generous Storage

Shelf Storage