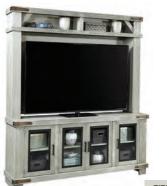

Shown Here: Lighthouse Grey Finish

**CONSOLE TABLE MO/WDO/WM0915-BDL/LGH/MBL** 50W x 30H x 14D Shown Here: Lighthouse Grey Finish

98W x 93H x 18D Shown Here: Brindle Finish

> Generous Storage

Shelf Storage

2

Cord Management

**98" CONSOLE MO/WDO/WM01270-BDL/LGH/MBL** 98W x 33H x 18D

Shown Here: Brindle Finish