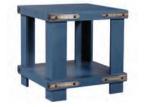

**COCKTAIL TABLE** MO/WDO/WMO910-BDL/LGH/MBL 50W x 19H x 38D Shown Here: Brindle Finish

**END TABLE MO/WDO/WMO914-BDL/LGH/MBL** 26W x 25H x 26D Shown Here: Malta Blue Finish

Fully semble

**64" CONSOLE MO/WDO/WMO1240-BDL/LGH/MBL** 64W x 33H x 18D