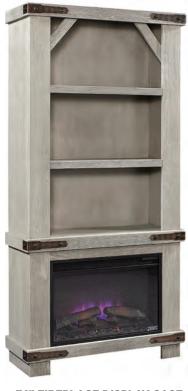

3

74" FIREPLACE DISPLAY CASE MO/WDO/WM03472F/12-BDL/LGH/MBL 37W x 74H x 14D Shown Here: Lighthouse Grey Finish

a

**79" CONSOLE & HUTCH MO/WDO/WMO1250/1250H-BDL/LGH/MBL** 79W × 87H × 18D

Shown Here: Lighthouse Grey Finish