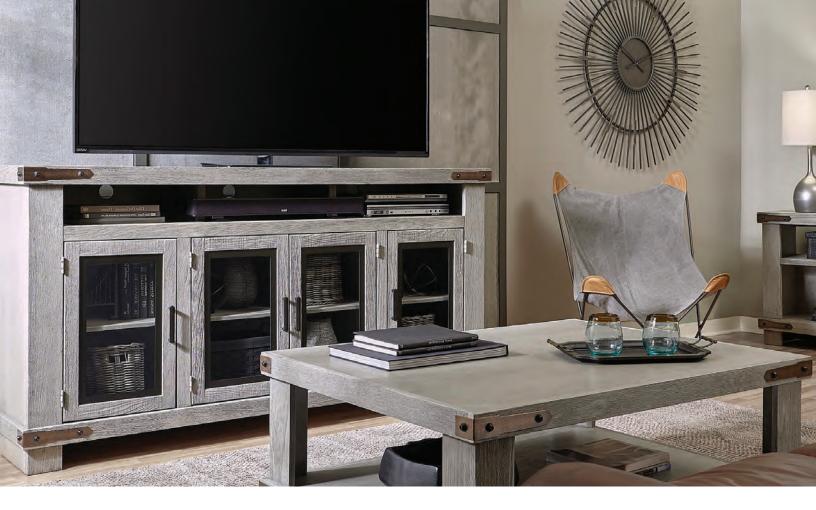

**COCKTAIL TABLE** MO/WDO/WMO910-BDL/LGH/MBL 50W x 19H x 38D Shown Here: Brindle Finish

**END TABLE MO/WDO/WMO914-BDL/LGH/MBL** 26W x 25H x 26D Shown Here: Malta Blue Finish

Fully semble

**64" CONSOLE MO/WDO/WMO1240-BDL/LGH/MBL** 64W x 33H x 18D

Shown Here: Lighthouse Grey Finish

**CONSOLE TABLE MO/WDO/WM0915-BDL/LGH/MBL** 50W x 30H x 14D Shown Here: Lighthouse Grey Finish

98W x 93H x 18D Shown Here: Brindle Finish

> Generous Storage

Shelf Storage