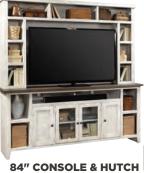

FITS UP TO A 75" TV 97" CONSOLE & HUTCH ME/WME1270/1270H-DBK/DWT/MBL 97W x 88H x 18D Shown Here: Drifted Black Finish







2



FITS UP TO A 65" TV ME/WME1036/1036H-DBK/DWT/MBL

85W x 85H x 18D Shown Here: Drifted White Finish





74" HIGHBOY CONSOLE ME/WME1255-DBK/DWT/MBL 74W x 39H x 18D

Shown Here: Drifted White Finish









**84" BOOKCASE WME3484-DBK/DWT/MBL** - 35W × 84H × 12D **74" BOOKCASE WME3472-DBK/DWT/MBL** - 35W × 74H × 12D **60" BOOKCASE WME3460-DBK/DWT/MBL** - 35W × 60H × 12D **48" BOOKCASE WME3448-DBK/DWT/MBL** - 33W × 48H × 12D *Shown Here: Drifted White* 





SOFA TABLE ME/WME915-DBK/DWT/MBL 51W x 30H x 17D Shown Here: Drifted Black Finish





END TABLE ME/WME914-DBK/DWT/MBL 23W x 24H x 27D Shown Here: Drifted Black Finish





**COCKTAIL TABLE ME/WME910-DBK/DWT/MBL** 51W x 19H x 27D Shown Here: Drifted White Finish





**CHAIRSIDE TABLE ME/WME913-DBK/DWT/MBL** 17W x 24H x 22D Shown Here: