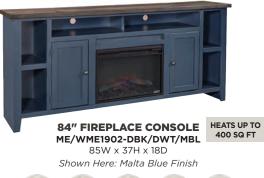

FITS UP TO A 75" TV 97" CONSOLE & HUTCH ME/WME1270/1270H-DBK/DWT/MBL 97W x 88H x 18D Shown Here: Drifted Black Finish







2



FITS UP TO A 65" TV ME/WME1036/1036H-DBK/DWT/MBL

85W x 85H x 18D Shown Here: Drifted White Finish





74" HIGHBOY CONSOLE ME/WME1255-DBK/DWT/MBL 74W x 39H x 18D

Shown Here: Drifted White Finish









**84" BOOKCASE WME3484-DBK/DWT/MBL** - 35W × 84H × 12D **74" BOOKCASE WME3472-DBK/DWT/MBL** - 35W × 74H × 12D **60" BOOKCASE WME3460-DBK/DWT/MBL** - 35W × 60H × 12D **48" BOOKCASE WME3448-DBK/DWT/MBL** - 33W × 48H × 12D *Shown Here: Drifted White* 





SOFA TABLE ME/WME915-DBK/DWT/MBL 51W x 30H x 17D Shown Here: Drifted Black Finish





END TABLE ME/WME914-DBK/DWT/MBL 23W x 24H x 27D Shown Here: Drifted Black Finish





**COCKTAIL TABLE ME/WME910-DBK/DWT/MBL** 51W x 19H x 27D Shown Here: Drifted White Finish





**CHAIRSIDE TABLE ME/WME913-DBK/DWT/MBL** 17W x 24H x 22D Shown