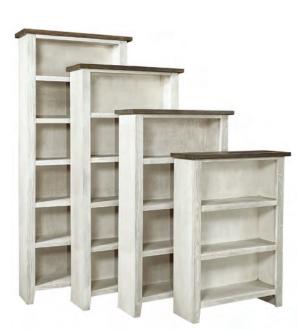

74" HIGHBOY CONSOLE ME/WME1255-DBK/DWT/MBL 74W x 39H x 18D

Shown Here: Drifted White Finish

**84" BOOKCASE WME3484-DBK/DWT/MBL** - 35W × 84H × 12D **74" BOOKCASE WME3472-DBK/DWT/MBL** - 35W × 74H × 12D **60" BOOKCASE WME3460-DBK/DWT/MBL** - 35W × 60H × 12D **48" BOOKCASE WME3448-DBK/DWT/MBL** - 33W × 48H × 12D *Shown Here: Drifted White* 