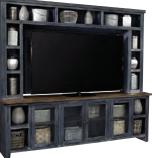

FITS UP TO A 75" TV 97" CONSOLE & HUTCH ME/WME1270/1270H-DBK/DWT/MBL 97W x 88H x 18D Shown Here: Drifted Black Finish

2

FITS UP TO A 65" TV ME/WME1036/1036H-DBK/DWT/MBL

85W x 85H x 18D Shown Here: Drifted White Finish