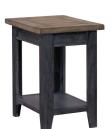

**CHAIRSIDE TABLE ME/WME913-DBK/DWT/MBL** 17W x 24H x 22D Shown Here: Drifted Black Finish