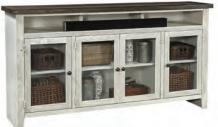

74" HIGHBOY CONSOLE ME/WME1255-DBK/DWT/MBL 74W x 39H x 18D

Shown Here: Drifted White Finish

**84" BOOKCASE WME3484-DBK/DWT/MBL** - 35W × 84H × 12D **74" BOOKCASE WME3472-DBK/DWT/MBL** - 35W × 74H × 12D **60" BOOKCASE WME3460-DBK/DWT/MBL** - 35W × 60H × 12D **48" BOOKCASE WME3448-DBK/DWT/MBL** - 33W × 48H × 12D *Shown Here: Drifted White* 