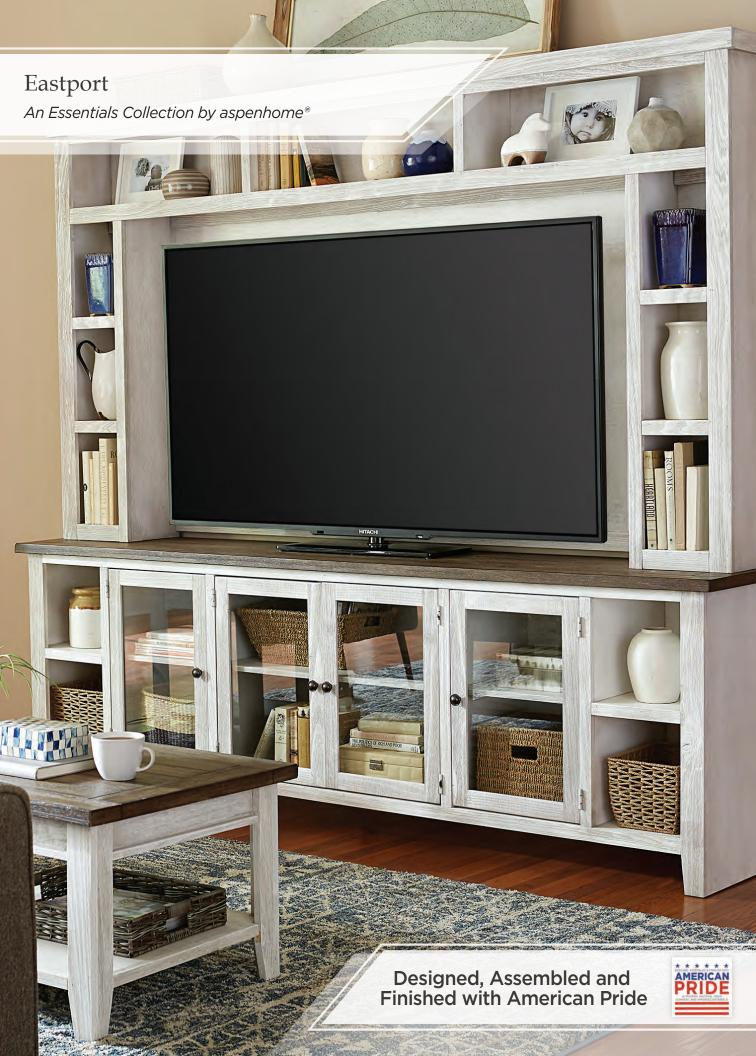

FITS UP TO A 75" TV 97" CONSOLE & HUTCH ME/WME1270/1270H-DBK/DWT/MBL 97W x 88H x 18D Shown Here: Drifted Black Finish

2

FITS UP TO A 65" TV ME/WME1036/1036H-DBK/DWT/MBL

85W x 85H x 18D Shown Here: Drifted White Finish