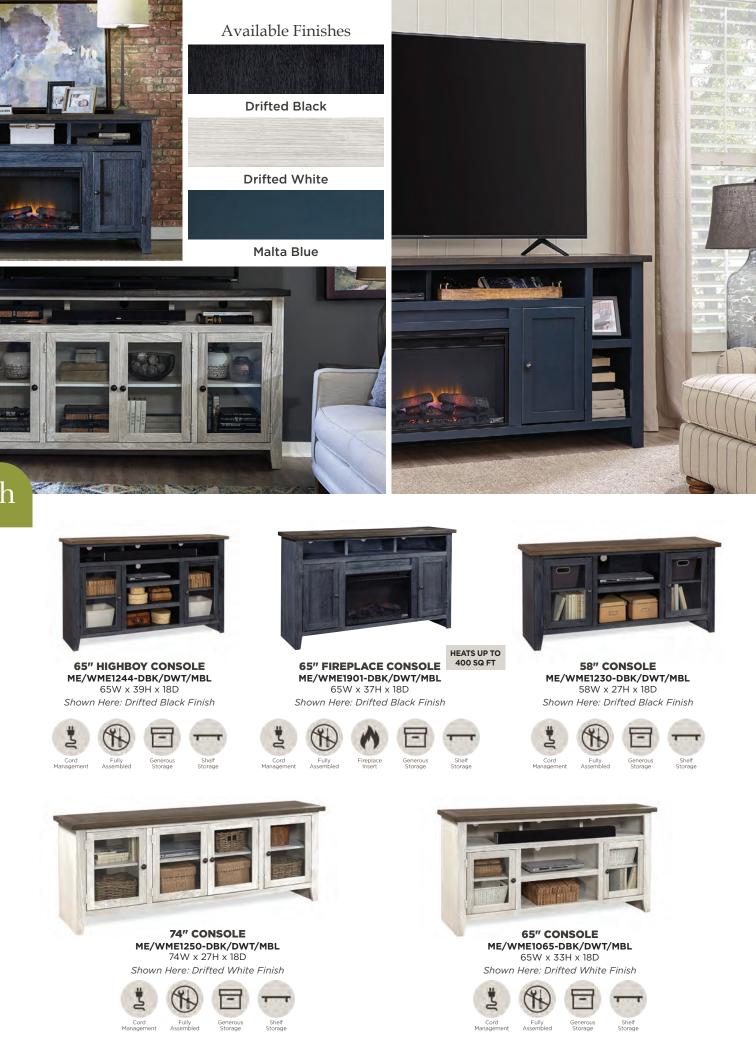

FITS UP TO A 75" TV 97" CONSOLE & HUTCH ME/WME1270/1270H-DBK/DWT/MBL 97W x 88H x 18D Shown Here: Drifted Black Finish

2

FITS UP TO A 65" TV ME/WME1036/1036H-DBK/DWT/MBL

85W x 85H x 18D Shown Here: Drifted White Finish

74" HIGHBOY CONSOLE ME/WME1255-DBK/DWT/MBL 74W x 39H x 18D

Shown Here: Drifted White Finish

**84" BOOKCASE WME3484-DBK/DWT/MBL** - 35W × 84H × 12D **74" BOOKCASE WME3472-DBK/DWT/MBL** - 35W × 74H × 12D **60" BOOKCASE WME3460-DBK/DWT/MBL** - 35W × 60H × 12D **48" BOOKCASE WME3448-DBK/DWT/MBL** - 33W × 48H × 12D *Shown Here: Drifted White* 