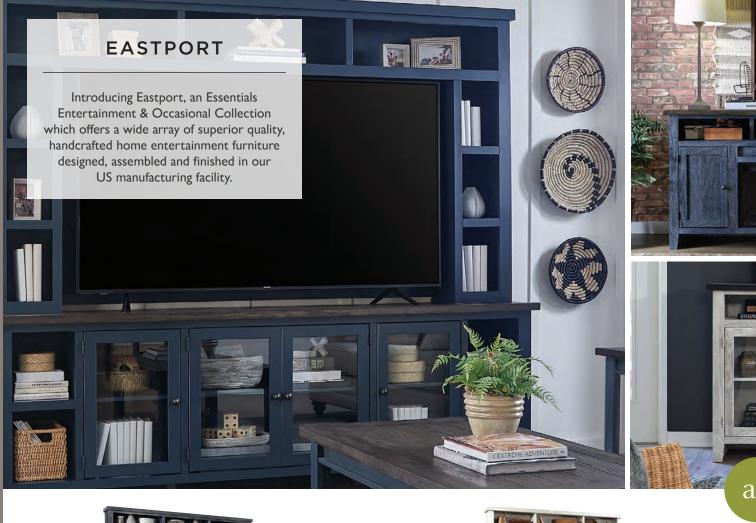

FITS UP TO A 75" TV 97" CONSOLE & HUTCH ME/WME1270/1270H-DBK/DWT/MBL 97W x 88H x 18D Shown Here: Drifted Black Finish

2

FITS UP TO A 65" TV ME/WME1036/1036H-DBK/DWT/MBL

85W x 85H x 18D Shown Here: Drifted White Finish