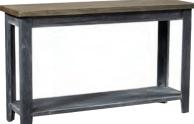

SOFA TABLE ME/WME915-DBK/DWT/MBL 51W x 30H x 17D Shown Here: Drifted Black Finish

END TABLE ME/WME914-DBK/DWT/MBL 23W x 24H x 27D Shown Here: Drifted Black Finish

**COCKTAIL TABLE ME/WME910-DBK/DWT/MBL** 51W x 19H x 27D Shown Here: Drifted White Finish