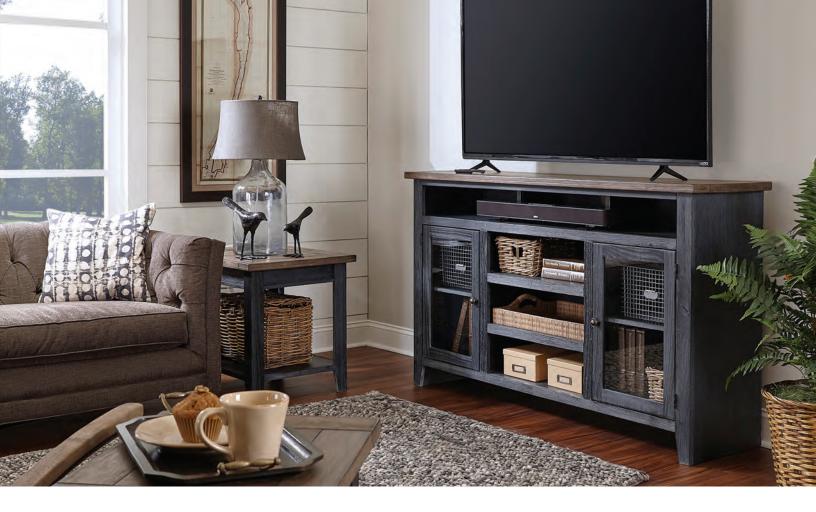

FITS UP TO A 75" TV 97" CONSOLE & HUTCH ME/WME1270/1270H-DBK/DWT/MBL 97W x 88H x 18D Shown Here: Drifted Black Finish







2



FITS UP TO A 65" TV ME/WME1036/1036H-DBK/DWT/MBL

85W x 85H x 18D Shown Here: Drifted White Finish





74" HIGHBOY CONSOLE ME/WME1255-DBK/DWT/MBL 74W x 39H x 18D

Shown Here: Drifted White Finish









**84" BOOKCASE WME3484-DBK/DWT/MBL** - 35W × 84H × 12D **74" BOOKCASE WME3472-DBK/DWT/MBL** - 35W × 74H × 12D **60" BOOKCASE WME3460-DBK/DWT/MBL** - 35W × 60H × 12D **48" BOOKCASE WME3448-DBK/DWT/MBL** - 33W × 48H × 12D *Shown Here: Drifted White* 





SOFA TABLE ME/WME915-DBK/DWT/MBL 51W x 30H x 17D Shown Here: Drifted Black Finish





END TABLE ME/WME914-DBK/DWT/MBL 23W x 24H x 27D Shown Here: Drifted Black Finish





**COCKTAIL TABLE ME/WME910-DBK/DWT/MBL** 51W x 19H x 27D Shown Here: Drifted White Finish





**CHAIRSIDE TABLE ME/WME913-DBK/DWT/MBL** 17W x 24H x 22D Shown Here: Drifted Black Finish





## Learn MORE and CONNECT with us!

## aspenhome.net

Any finishes and fabrics shown may vary in appearance and are meant as a representation. Props shown are for display purpose