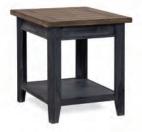

**CHAIRSIDE TABLE ME/WME913-DBK/DWT/MBL** 17W x 24H x 22D Shown Here: Drifted Black Finish