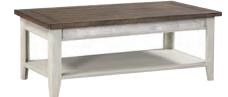

SOFA TABLE ME/WME915-DBK/DWT/MBL 51W x 30H x 17D Shown Here: Drifted Black Finish

END TABLE ME/WME914-DBK/DWT/MBL 23W x 24H x 27D Shown Here: Drifted Black Finish

**COCKTAIL TABLE ME/WME910-DBK/DWT/MBL** 51W x 19H x 27D Shown Here: Drifted White Finish