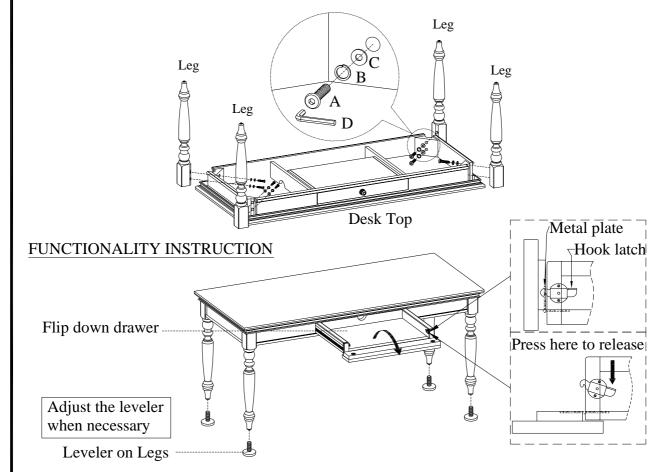

| TOOLS REQUIRED (NOT PROVIDED) |                          |        |          |
|-------------------------------|--------------------------|--------|----------|
| PHILLIPS SCREWDRIVER          |                          |        |          |
| COMPONENTS LIST:              |                          |        |          |
| No.                           | Description              | Sketch | Quantity |
| 1                             | Desk Top                 |        | 1 PC     |
| 2                             | Leg                      |        | 4 PCS    |
| HARDWARE LIST:                |                          |        |          |
| No.                           | Description              | Sketch | Quantity |
| A                             | Bolt Ø5/16"*2-1/4"       | 9      | 8 PCS    |
| В                             | Lock Washer Ø5/16"       |        | 8 PCS    |
| С                             | Flat Washer Ø5/16" *3/4" | 9      | 8 PCS    |
| D                             | Allen Wrench 5mm         |        | 1 PC     |

<u>STEP 1:</u> Put the desk upside down on a soft surface and attach the legs to the desk using 8 bolts(A), lock washers(B) and flat washers(C). Return the desk to the upright position.

BEFORE USING THIS PRODUCT PLEASE READ, UNDERSTAND, AND FOLLOW THESE INSTRUCTIONS. Save these instructions for future reference.