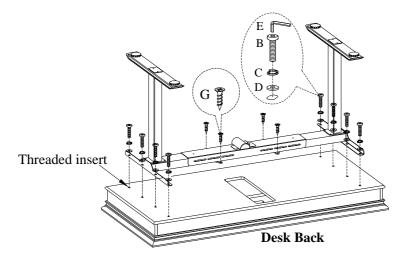

Assembly instructions for the Lift
Mechanism are in the Lift
Mechanism package. Follow the
below instructions when attaching
desk top to the Lift Mechanism.

| HARDWARE LIST: |                    |        |          |  |  |
|----------------|--------------------|--------|----------|--|--|
| No.            | Description        | Sketch | Quantity |  |  |
| В              | Bolt Ø5/16" x 3/4" | 9      | 8 PCS    |  |  |
| C              | Lock Washer Ø5/16" |        | 8 PCS    |  |  |
| D              | Flat Washer Ø5/16" | 9      | 8 PCS    |  |  |
| Е              | Allen Wrench       |        | 1 PC     |  |  |
| F              | Plastic Wire Clip  | 8      | 6 PCS    |  |  |
| G              | Wood Screw M4*5/8" | @m_    | 10 PCS   |  |  |

## ASSEMBLY INSTRUCTIONS

ITEM NO: I07-360T-PEP/WBR 60" Desk Top for ( IUAB-301-1)

STEP 1: Put the desk top face down on a soft surface.

STEP 2: Place Lift Mechanism IUAB-301-1 on desk top and adjust to align with threaded inserts. Follow Step 3 from the IUAB-301-1 assembly instructions for adjusting width of Lift Mechanism.

STEP 3: Secure Lift Mechanism IUAB-301-1 to desk top by using 8 bolts(B), 4 wood screws (G), 8 lock washers(C) and 8 flat washers(D). Then use an allen wrench to tighten all the bolts.

STEP 4: Tighten bolts that were loosened in Step 3 from the IUAB-301-1 assembly instructions.