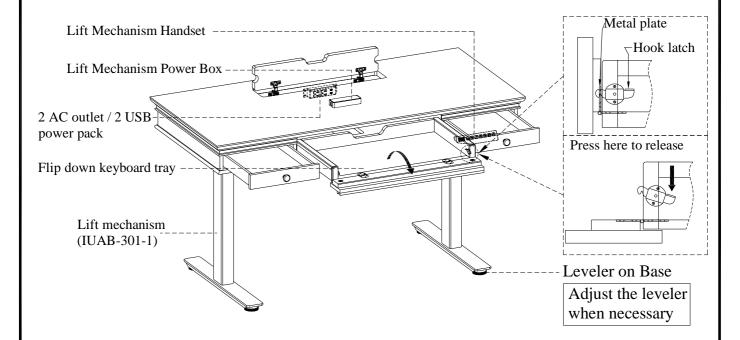

<u>STEP 5</u>: Attach Lift Mechanism Power Box and Handset ("5" and "6" on the component list for lift desk mechanism) to the desired positions with screws ("A" on the hardware bag for lift desk mechanism).

STEP 6: Follow Step 5 from the IUAB-301-1 assembly instructins.

STEP 7: Clip the wire into the plastic wire clip, Attach the plastic wire clips(E) to the right position with screws(F).

STEP 8: Turn the assembled desk to the upright position.

STEP 9: Connect the appropriate wires leading from the motor and Handset to the Lift Mechanism Power Box.

STEP 10: Plug in the Power Box to an AC outlet.

STEP 11: If disassembly is required, lower the Lift Mechanism to the lowest point.

Note: Refer to Lift Mechanism assembly instructions for Handset operation.