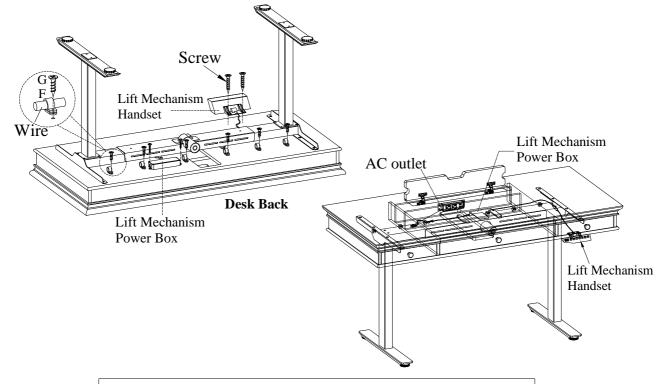

## ASSEMBLY INSTRUCTIONS

ITEM NO: I07-360T-PEP/WBR 60" Desk Top for ( IUAB-301-1)

STEP 1: Put the desk top face down on a soft surface.

STEP 2: Place Lift Mechanism IUAB-301-1 on desk top and adjust to align with threaded inserts. Follow Step 3 from the IUAB-301-1 assembly instructions for adjusting width of Lift Mechanism.

STEP 3: Secure Lift Mechanism IUAB-301-1 to desk top by using 8 bolts(B), 4 wood screws (G), 8 lock washers(C) and 8 flat washers(D). Then use an allen wrench to tighten all the bolts.

STEP 4: Tighten bolts that were loosened in Step 3 from the IUAB-301-1 assembly instructions.

<u>STEP 5</u>: Attach Lift Mechanism Power Box and Handset ("5" and "6" on the component list for lift desk mechanism) to the desired positions with screws ("A" on the hardware bag for lift desk mechanism).

STEP 6: Follow Step 5 from the IUAB-301-1 assembly instructins.

STEP 7: Clip the wire into the plastic wire clip, Attach the plastic wire clips(E) to the right position with screws(F).

STEP 8: Turn the assembled desk to the upright position.

STEP 9: Connect the appropriate wires leading from the motor and Handset to the Lift Mechanism Power Box.

STEP 10: Plug in the Power Box to an AC outlet.

STEP 11: If disassembly is required, lower the Lift Mechanism to the lowest point.