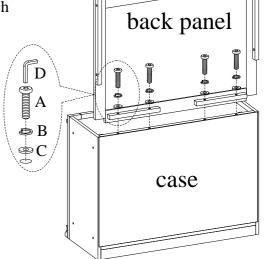

| TOOLS REQUIRED (NOT PROVIDED) |  |
|-------------------------------|--|
| PHILLIPS SCREWDRIVER          |  |

| COMPONENTS LIST: 107-385DC |             |        |          |
|----------------------------|-------------|--------|----------|
| No.                        | Description | Sketch | Quantity |
| 1                          | Case        |        | 1 PC     |
| 2                          | Back Panel  |        | 1 PC     |

<u>STEP 1:</u> Put the case of center hutch upside down on a soft surface, Attach the back panel to the case by using 4 bolts(A), lock washers(B) and flat washers(C).

<u>STEP 2:</u> Attach the left hutch and right hutch to the center hutch by using 4 bolts(A), lock washers(B) flat washers(C) 8 bolts(E) and hex nut(F).