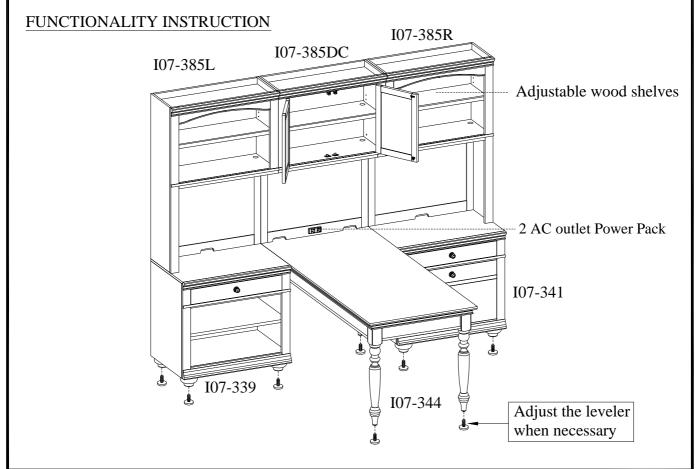

### FUNCTIONALITY INSTRUCTION

FOR INDOOR USE ONLY

ITEM NO: I07-385DC-PEP/WBR Mod Center Hutch w/ Door

I07-385L-PEP/WBR Mod LF Open Hutch I07-385R-PEP/WBR Mod RF Open Hutch

Thank you for purchasing this quality product. Be sure to check all packing material carefully for small parts that may come loose inside the carton during shipment.

STEP 1: Return the assembled hutch to the right side up position with screw(H).

ITEM NO: I07-385DC-PEP/WBR Mod Center Hutch w/ Door

I07-385L-PEP/WBR Mod LF Open Hutch I07-385R-PEP/WBR Mod RF Open Hutch

<u>STEP 3:</u> Put the assembled hutch on the assembly desk. Take off one screw from each metal plate on the back of hutch and swing it in an ideal place. Then re-secure the metal plate with screw to assembly desk.