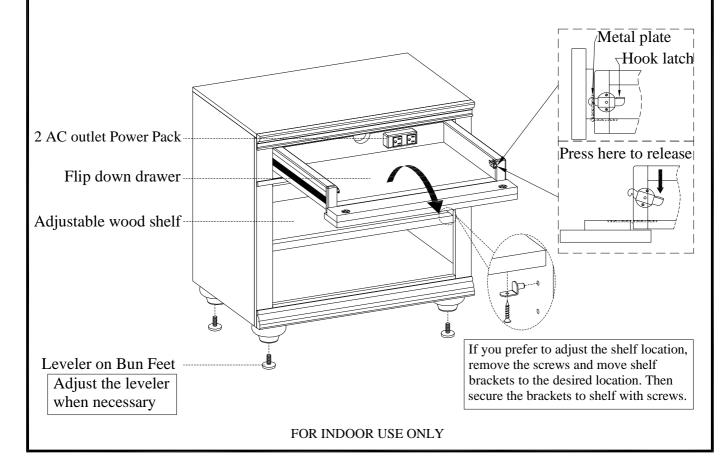

FOR INDOOR USE ONLY

ITEM NO: I07-385DC-PEP/WBR Mod Center Hutch w/ Door

I07-385L-PEP/WBR Mod LF Open Hutch I07-385R-PEP/WBR Mod RF Open Hutch

Thank you for purchasing this quality product. Be sure to check all packing material carefully for small parts that may come loose inside the carton during shipment.