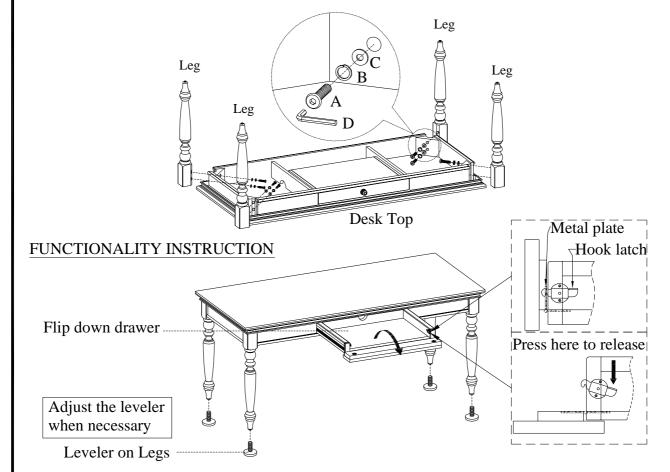

| Т   | TOOLS REQUIRED (NOT PROVIDED) |        |          |  |
|-----|-------------------------------|--------|----------|--|
| P   | PHILLIPS SCREWDRIVER          |        |          |  |
| COM | COMPONENTS LIST:              |        |          |  |
| No. | Description                   | Sketch | Quantity |  |
| 1   | Desk Top                      |        | 1 PC     |  |
| 2   | Leg                           |        | 4 PCS    |  |
| HAR | HARDWARE LIST:                |        |          |  |
| No. | Description                   | Sketch | Quantity |  |
| A   | Bolt Ø5/16"*2-1/4"            | 9      | 8 PCS    |  |
| В   | Lock Washer Ø5/16"            |        | 8 PCS    |  |
| С   | Flat Washer Ø5/16" *3/4"      | 9      | 8 PCS    |  |
| D   | Allen Wrench 5mm              |        | 1 PC     |  |

<u>STEP 1:</u> Put the desk upside down on a soft surface and attach the legs to the desk using 8 bolts(A), lock washers(B) and flat washers(C). Return the desk to the upright position.

BEFORE USING THIS PRODUCT PLEASE READ, UNDERSTAND, AND FOLLOW THESE INSTRUCTIONS. Save these instructions for future reference.