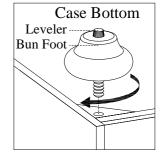

STEP 1: Put the case upside down on a soft surface and attach the bun feet to the bottom. Return the case to the upright position.

# Leveler Bun Foot

Case Bottom