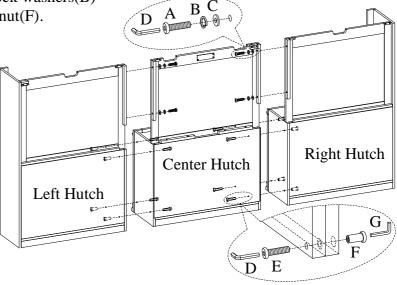

UNIT SHOULD BE INSTALLED BY 2 OR MORE PERSONS.

| HARDWARE LIST: I07-385DC |                         |        |          |
|--------------------------|-------------------------|--------|----------|
| No.                      | Description             | Sketch | Quantity |
| A                        | Bolt Ø1/4"*1-9/16"      | 9      | 8 PCS    |
| В                        | Lock Washer Ø1/4"       |        | 8 PCS    |
| С                        | Flat Washer Ø1/4" *3/4" | 0      | 8 PCS    |
| D                        | Allen Wrench 4mm        |        | 1 PC     |

| HARDWARE LIST: I07-385L/385R |                    |        |          |
|------------------------------|--------------------|--------|----------|
| No.                          | Description        | Sketch | Quantity |
| Е                            | Bolt Ø1/4"*1-1/4"  | 0      | 4 PCS    |
| F                            | Hex Nut Ø1/4"*1/2" | (a)    | 4 PCS    |
| G                            | Allen Wrench 4mm   |        | 1 PC     |
| Н                            | Wood Screw M4*1"   | Ømmmm> | 2 PCS    |

<u>STEP 1:</u> Put the case of center hutch upside down on a soft surface, Attach the back panel to the case by using 4 bolts(A), lock washers(B) and flat washers(C).

<u>STEP 2:</u> Attach the left hutch and right hutch to the center hutch by using 4 bolts(A), lock washers(B) flat washers(C) 8 bolts(E) and hex nut(F).