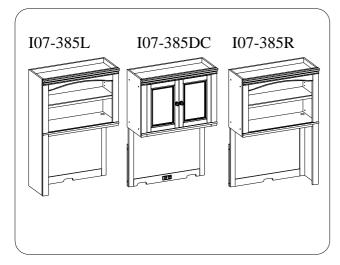

FOR INDOOR USE ONLY

ITEM NO: I07-385DC-PEP/WBR Mod Center Hutch w/ Door

I07-385L-PEP/WBR Mod LF Open Hutch I07-385R-PEP/WBR Mod RF Open Hutch

Thank you for purchasing this quality product. Be sure to check all packing material carefully for small parts that may come loose inside the carton during shipment.

BEFORE USING THIS PRODUCT PLEASE READ, UNDERSTAND, AND FOLLOW THESE INSTRUCTIONS. Save these instructions for future reference.

FOR INDOOR USE ONLY

ITEM NO: I07-385DC-PEP/WBR I07-385L-PEP/WBR I07-385R-PEP/WBR Mod Center Hutch w/ Door Mod LF Open Hutch Mod RF Open Hutch

STEP 1: Return the assembled hutch to the right side up position with screw(H).

ITEM NO: I07-385DC-PEP/WBR Mod Center Hutch w/ Door

I07-385L-PEP/WBR Mod LF Open Hutch I07-385R-PEP/WBR Mod RF Open Hutch

<u>STEP 3:</u> Put the assembled hutch on the assembly desk. Take off one screw from each metal plate on the back of hutch and swing it in an ideal place. Then re-secure the metal plate with screw to assembly desk.