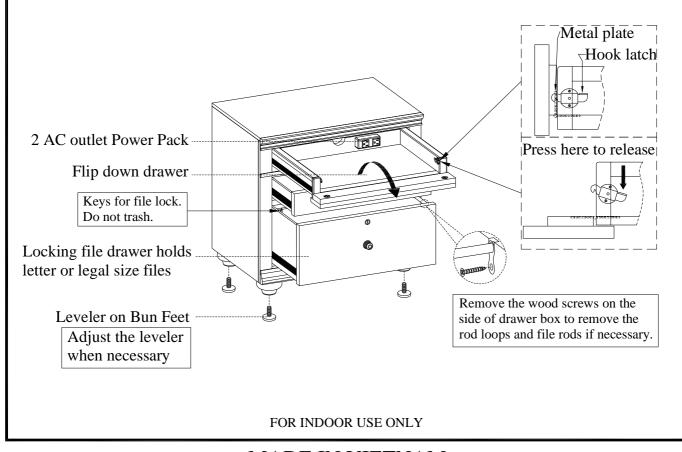

STEP 1: Put the case upside down on a soft surface and attach the bun feet to the bottom. Return the case to the upright position.

# Leveler Bun Foot

Case Bottom

### FUNCTIONALITY INSTRUCTION