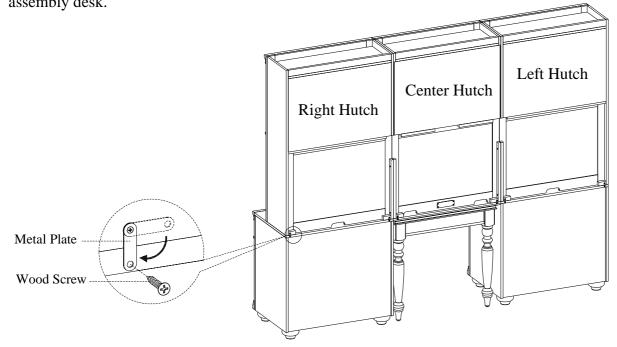

STEP 1: Return the assembled hutch to the right side up position with screw(H).

ITEM NO: I07-385DC-PEP/WBR Mod Center Hutch w/ Door

I07-385L-PEP/WBR Mod LF Open Hutch I07-385R-PEP/WBR Mod RF Open Hutch

<u>STEP 3:</u> Put the assembled hutch on the assembly desk. Take off one screw from each metal plate on the back of hutch and swing it in an ideal place. Then re-secure the metal plate with screw to assembly desk.