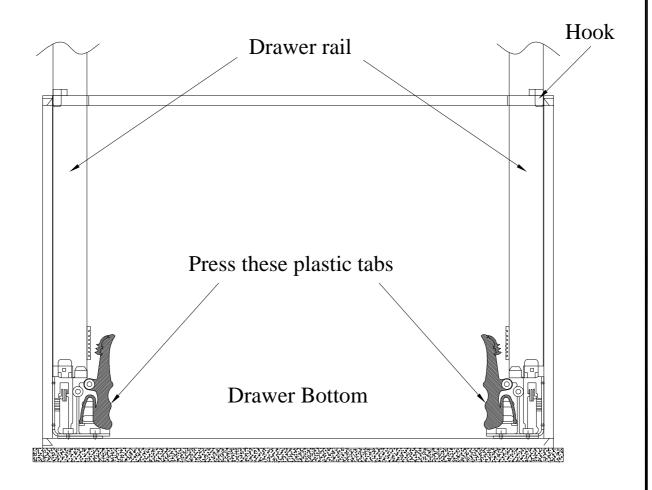

## **ASSEMBLY INSTRUCTIONS**

ITEM NO: I201-454 Dresser

Instruction for the Drawer with Self-Closing Slides

To remove the drawer, fully extend the drawer and press the plastic tab, then lift up the drawer to move out.

To install the drawer, please Fully extend the slides and align the slides hook to the drawer hole as shown. then press the plastic tab button the drawer rails, Push the drawer back in.