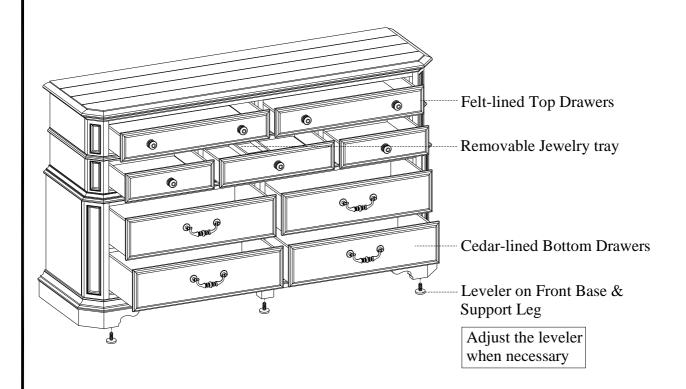

## **ASSEMBLY INSTRUCTIONS**

ITEM NO: I201-454 Dresser

Thank you for purchasing this quality product. Be sure to check all packing material carefully for small parts that may come loose inside the carton during shipment.