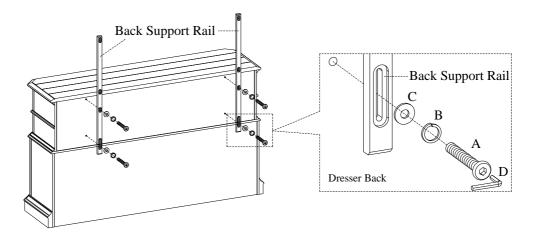

| TOOLS REQUIRED (NOT PROVIDED) |                   |        |          |  |  |
|-------------------------------|-------------------|--------|----------|--|--|
| PHILLIPS SCREWDRIVER          |                   |        |          |  |  |
| COMPONENTS LIST:              |                   |        |          |  |  |
| No.                           | Description       | Sketch | Quantity |  |  |
| 1                             | Mirror            | M      | 1 PC     |  |  |
| 2                             | Back Support Rail |        | 2 PCS    |  |  |

#### FOR OPTION 2 (Dresser Mount)

<u>STEP 1</u>: Attach the back support rails to the dresser by using 4 bolts(A), lock washers(B), and flat washers(C). Do not tighten bolts completely.

<u>STEP 2</u>: Attach the wood strips to the mirror by using 4 bolts(A), lock washers(B), and flat washers(C). Tighten all bolts on dresser and mirror with Allen wrench(D).