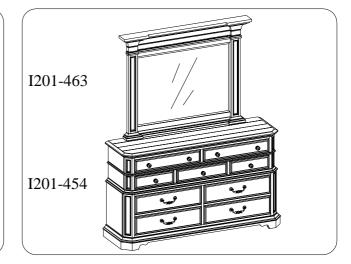

# **OPTION 2: Dresser Mount**

| HARDWARE LIST: |                         |        |          |  |
|----------------|-------------------------|--------|----------|--|
| No.            | Description             | Sketch | Quantity |  |
| Α              | Bolts Ø1/4"*1-3/8"      | ()     | 8 PCS    |  |
| В              | Lock Washer Ø1/4"       | Ð      | 8 PCS    |  |
| С              | Flat Washer Ø1/4" *3/4" | 0      | 8 PCS    |  |
| D              | Allen Wrench 4mm        |        | 1 PC     |  |