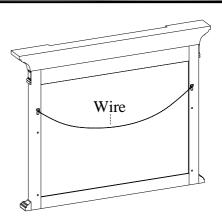

# FOR OPTION 1 (Wall Mount)

STEP 1: After attaching nail/hanger to wall, place wire over nail/hanger and slowly lower the mirror into place. Make sure the wire catches on the nail/hanger.

Note: Ensure the nail/hanger is in a wall stud or wall solid enough to support mirror.