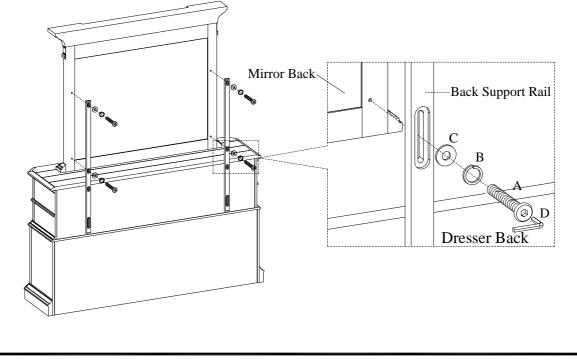

# **OPTION 2: Dresser Mount**

| HARDWARE LIST: |                         |        |          |  |
|----------------|-------------------------|--------|----------|--|
| No.            | Description             | Sketch | Quantity |  |
| Α              | Bolts Ø1/4"*1-3/8"      | ()     | 8 PCS    |  |
| В              | Lock Washer Ø1/4"       | Ð      | 8 PCS    |  |
| С              | Flat Washer Ø1/4" *3/4" | 0      | 8 PCS    |  |
| D              | Allen Wrench 4mm        |        | 1 PC     |  |

#### FOR OPTION 2 (Dresser Mount)

<u>STEP 1</u>: Attach the back support rails to the dresser by using 4 bolts(A), lock washers(B), and flat washers(C). Do not tighten bolts completely.

<u>STEP 2</u>: Attach the wood strips to the mirror by using 4 bolts(A), lock washers(B), and flat washers(C). Tighten all bolts on dresser and mirror with Allen wrench(D).