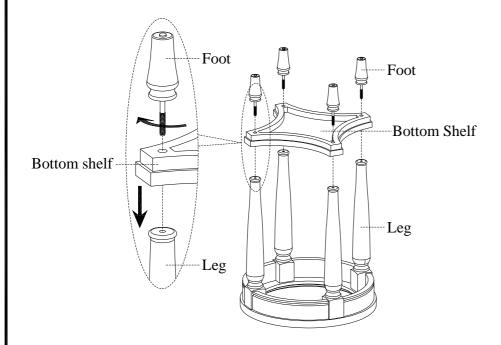

## **ASSEMBLY INSTRUCTIONS**

ITEM NO: I233-9130 Round Chairside Table

<u>STEP 2:</u> Attach the bottom shelf to the legs with foot. Turn the assembled table to the upright position.

STEP 3: Carefully and slowly place the beveled glass on the table top.