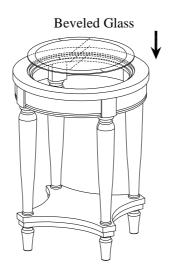

## **ASSEMBLY INSTRUCTIONS**

ITEM NO: I233-9130 Round Chairside Table

<u>STEP 2:</u> Attach the bottom shelf to the legs with foot. Turn the assembled table to the upright position.

STEP 3: Carefully and slowly place the beveled glass on the table top.