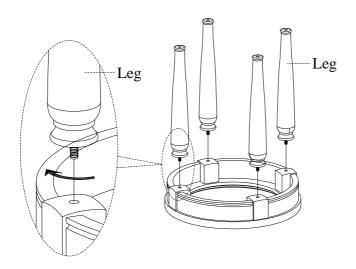

<u>STEP 1:</u> Put the table top assembly face down on a soft surface. Attach the legs to table top assembly.

BEFORE USING THIS PRODUCT PLEASE READ, UNDERSTAND, AND FOLLOW THESE INSTRUCTIONS. Save these instructions for future reference.