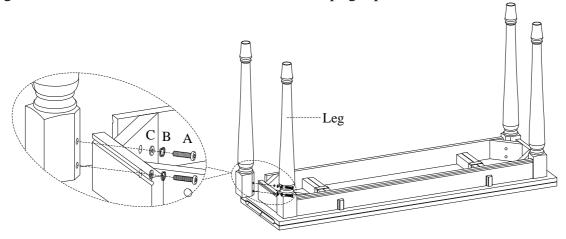

TOOLS REQUIRED (NOT PROVIDED)
PHILLIPS SCREWDRIVER

| HAF | HARDWARE LIST:           |        |          |  |  |
|-----|--------------------------|--------|----------|--|--|
| No. | Description              | Sketch | Quantity |  |  |
| Α   | Bolt Ø1/4" x 2"          |        | 8 PCS    |  |  |
| В   | Lock Washer Ø1/4"        |        | 8 PCS    |  |  |
| C   | Flat Washer Ø1/4" x 3/4" | 0      | 8 PCS    |  |  |
| D   | Allen Wrench 4mm         |        | 1 PC     |  |  |

| COMPONENTS LIST: |                    |        |          |  |
|------------------|--------------------|--------|----------|--|
| No.              | Description        | Sketch | Quantity |  |
| 1                | Table Top Assembly |        | 1 PC     |  |
| 2                | Leg                |        | 4 PCS    |  |

## **ASSEMBLY INSTRUCTIONS**

ITEM NO: I233-9151 Sofa Table

<u>STEP 1:</u> Put the table top assembly face down on a soft surface. Attach the legs to table top assembly using 8 bolts (A), lock washers (B) and flat washers (C). Completely tighten all bolts. Turn the assembled table to the upright position.