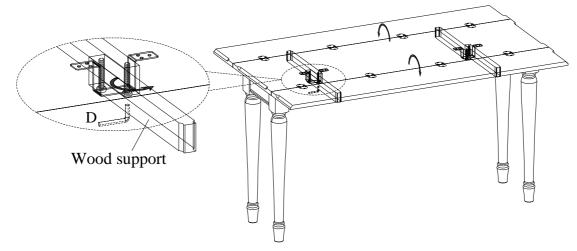

Once prefer to unfold this folding top for having a big table surface, swiveling each folding top, pull out the wood supports and adjust the bolts to keep the top panels horizontally.