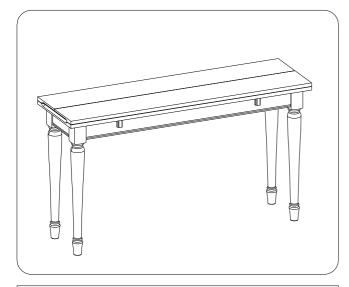

## **ASSEMBLY INSTRUCTIONS**

ITEM NO: I233-9151 Sofa Table

Thank you for purchasing this quality product. Be sure to check all packing material carefully for small parts that may come loose inside the carton during shipment.

## **ASSEMBLY INSTRUCTIONS**

ITEM NO: I233-9151 Sofa Table

<u>STEP 1:</u> Put the table top assembly face down on a soft surface. Attach the legs to table top assembly using 8 bolts (A), lock washers (B) and flat washers (C). Completely tighten all bolts. Turn the assembled table to the upright position.