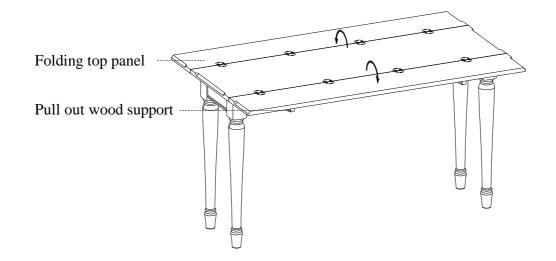

Once prefer to unfold this folding top for having a big table surface, swiveling each folding top, pull out the wood supports and adjust the bolts to keep the top panels horizontally.