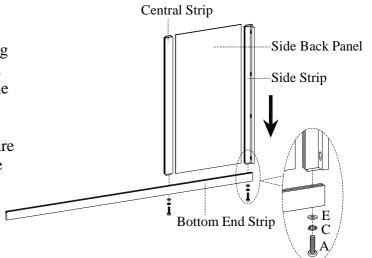

STEP 1: Start with the bottom end strip.

Attach one side strip to bottom end strip using 1 bolt(A), lock washer(C) and flat washer(E).

Do not completely tighten bolts to allow some leeway for adjustment in STEP 2.

Insert one side back panel into the groove on the side strip and slide down firmly. Make sure

the side strip and slide down firmly. Make sure the bottom of side panel is seated into groove in the bottom end strip. Repeat the same procedure for the rest of strip and panel.