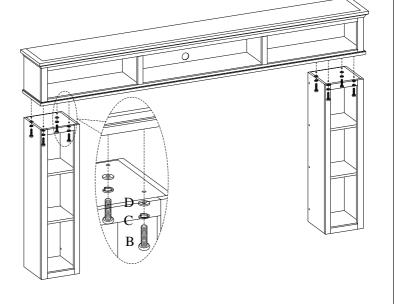

STEP 3: Attach the left pedestal and right pedestal to the top assembly using 8 bolts (B), lock washers (C) and flat washers (D). Do not tighten bolts until STEP 4.

ITEM NO: I233-297H 96" Hutch

<u>STEP 4:</u> Attach the back panel to the left pedestal, right pedestal and top assembly using 12 bolts (B), lock washers (C) and flat washers (D). Completely tighten all bolts.