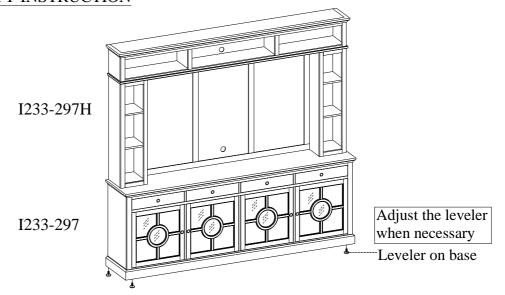

STEP 3: Attach the left pedestal and right pedestal to the top assembly using 8 bolts (B), lock washers (C) and flat washers (D). Do not tighten bolts until STEP 4.

ITEM NO: I233-297H 96" Hutch

<u>STEP 4:</u> Attach the back panel to the left pedestal, right pedestal and top assembly using 12 bolts (B), lock washers (C) and flat washers (D). Completely tighten all bolts.

<u>STEP 5:</u> Place the hutch on the console. Take off one screw from each large metal plate on the back of hutch and swing it in an ideal location as shown below. Then re-secure the large metal plate with screws (G) to both hutch and console.