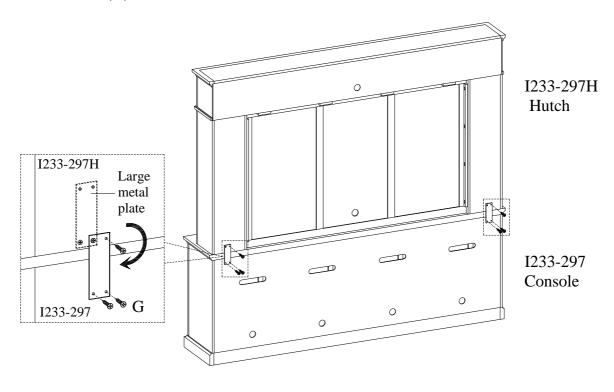

<u>STEP 5:</u> Place the hutch on the console. Take off one screw from each large metal plate on the back of hutch and swing it in an ideal location as shown below. Then re-secure the large metal plate with screws (G) to both hutch and console.