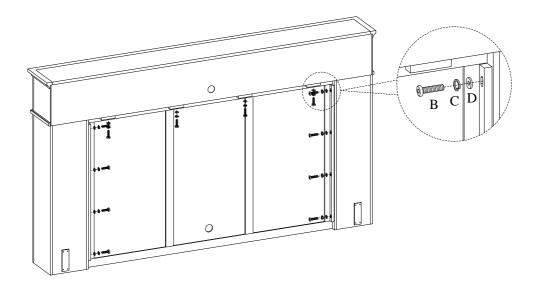

STEP 3: Attach the left pedestal and right pedestal to the top assembly using 8 bolts (B), lock washers (C) and flat washers (D). Do not tighten bolts until STEP 4.

ITEM NO: I233-297H 96" Hutch

<u>STEP 4:</u> Attach the back panel to the left pedestal, right pedestal and top assembly using 12 bolts (B), lock washers (C) and flat washers (D). Completely tighten all bolts.