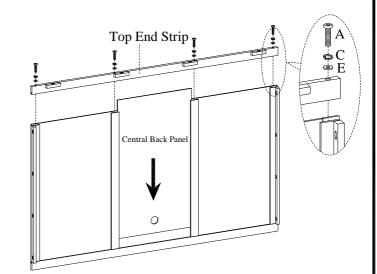

STEP 2: Then insert the central back panel with the cord hole in the bottom. Attach the top end strip to whole back panel using 4 bolts(A), lock washers(C) and flat washers(E). Make sure the back panels' finished side is facing inward. Completely tighten all bolts.