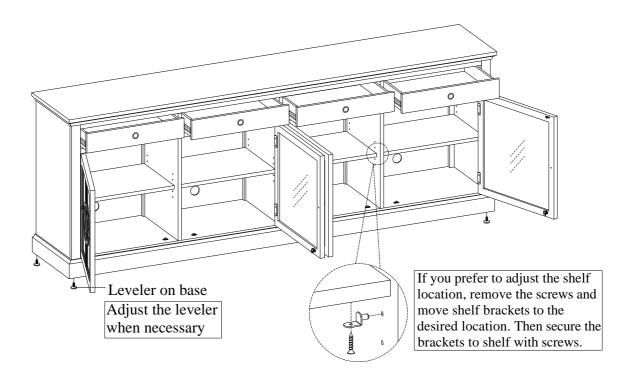

STEP 1: Start with the bottom end strip.

Attach one side strip to bottom end strip using 1 bolt(A), lock washer(C) and flat washer(E).

Do not completely tighten bolts to allow some leeway for adjustment in STEP 2.

Insert one side back panel into the groove on the side strip and slide down firmly. Make sure

the side strip and slide down firmly. Make sure the bottom of side panel is seated into groove in the bottom end strip. Repeat the same procedure for the rest of strip and panel.

STEP 2: Then insert the central back panel with the cord hole in the bottom. Attach the top end strip to whole back panel using 4 bolts(A), lock washers(C) and flat washers(E). Make sure the back panels' finished side is facing inward. Completely tighten all bolts.