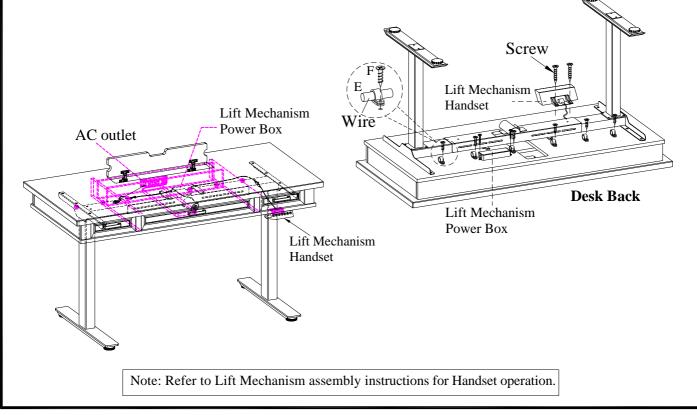

STEP 3: Secure Lift Mechanism IUAB-301-1 to desk top by using 8 bolts(A), 4 wood screws (F), 8 lock washers(B) and 8 flat washers(C). Then use an allen wrench to tighten all the bolts.

<u>STEP 4:</u> Tighten bolts that were loosened in Step 3 from the IUAB-301-1 assembly instructions. <u>STEP 5:</u> Attach Lift Mechanism Power Box and Handset ("5" and "6" on the component list for lift desk mechanism) to the desired positions with screws ("A" on the hardware bag for lift desk mechanism).

STEP 6: Follow Step 5 from the IUAB-301-1 assembly instructins.

<u>STEP 7:</u> Clip the wire into the plastic wire clip, Attach the plastic wire clips(E) to the right position with screws(F). <u>STEP 8:</u> Turn the assembled desk to the upright position.

<u>STEP 9</u>: Connect the appropriate wires leading from the motor and Handset to the Lift Mechanism Power Box. STEP 10: Plug in the Power Box to an AC outlet.

STEP 11: If disassembly is required, lower the Lift Mechanism to the lowest point.