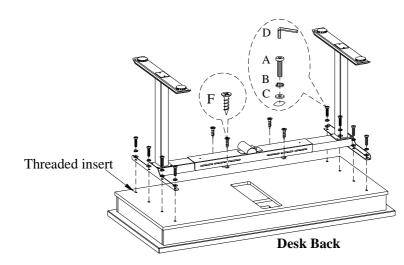

| HARDWARE LIST: |                           |        |          |  |  |
|----------------|---------------------------|--------|----------|--|--|
| No.            | Description               | Sketch | Quantity |  |  |
| Α              | Bolt Ø5/16" x 3/4"        |        | 8 PCS    |  |  |
| В              | Lock Washer Ø5/16"        | Ð      | 8 PCS    |  |  |
| C              | Flat Washer Ø5/16" x 3/4" | 0      | 8 PCS    |  |  |
| D              | Allen Wrench 4mm          |        | 1 PC     |  |  |
| E              | Plastic Wire Clip         | Ø      | 6 PCS    |  |  |
| F              | Wood Screw #7 x 5/8"      | ODDO   | 10 PCS   |  |  |

STEP 3: Secure Lift Mechanism IUAB-301-1 to desk top by using 8 bolts(A), 4 wood screws (F), 8 lock washers(B) and 8 flat washers(C). Then use an allen wrench to tighten all the bolts.

<u>STEP 4:</u> Tighten bolts that were loosened in Step 3 from the IUAB-301-1 assembly instructions. <u>STEP 5:</u> Attach Lift Mechanism Power Box and Handset ("5" and "6" on the component list for lift desk mechanism) to the desired positions with screws ("A" on the hardware bag for lift desk mechanism).