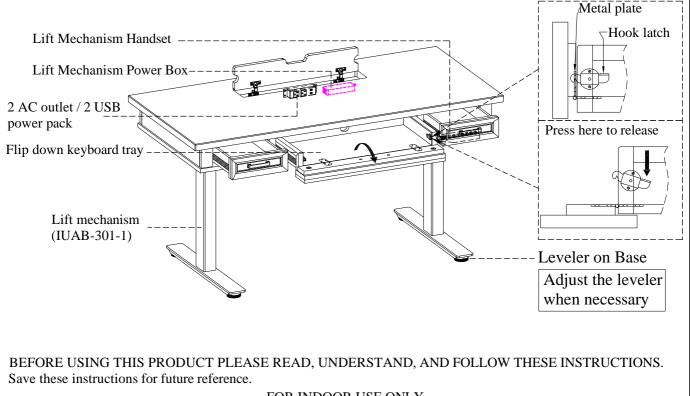

STEP 3: Secure Lift Mechanism IUAB-301-1 to desk top by using 8 bolts(A), 4 wood screws (F), 8 lock washers(B) and 8 flat washers(C). Then use an allen wrench to tighten all the bolts.

<u>STEP 4:</u> Tighten bolts that were loosened in Step 3 from the IUAB-301-1 assembly instructions. <u>STEP 5:</u> Attach Lift Mechanism Power Box and Handset ("5" and "6" on the component list for lift desk mechanism) to the desired positions with screws ("A" on the hardware bag for lift desk mechanism).

STEP 6: Follow Step 5 from the IUAB-301-1 assembly instructins.

<u>STEP 7:</u> Clip the wire into the plastic wire clip, Attach the plastic wire clips(E) to the right position with screws(F). <u>STEP 8:</u> Turn the assembled desk to the upright position.

<u>STEP 9</u>: Connect the appropriate wires leading from the motor and Handset to the Lift Mechanism Power Box. STEP 10: Plug in the Power Box to an AC outlet.

STEP 11: If disassembly is required, lower the Lift Mechanism to the lowest point.