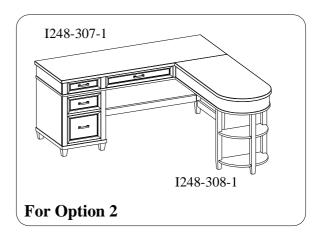

### For option 2

STEP 1: Put the return desk top face down on a soft surface.

<u>STEP 2-1:</u> Attach the pedestal on the table top by using 3 bolts(F), lock washers(H) and flat washers(I) as shown below. Then use an allen wrench to tighten all the bolts.

STEP 2-2: Attach the metal plate on the return table top by using 3 bolts(G), lock washers(H) and flat washers(I) as shown below. Do not completely tighten bolts.

STEP 3: Remove the top right drawer at the single pedestal desk by the same way as the STEP 1 of page 2.

<u>STEP 4:</u> Attach the assembled return desk to the ped desk by using 3 bolts(G), lock washers(H) and flat washers(I). Completely tighten all bolts.

ITEM NO: I248-307-1/307-SLT-1

I248-308-1/308-SLT-1