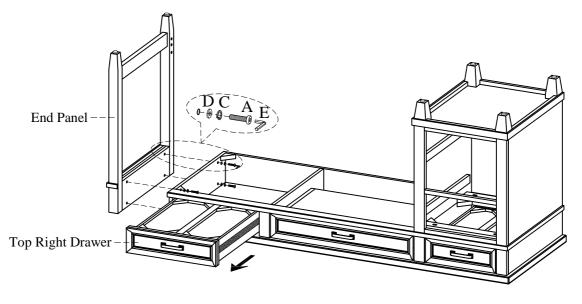

<u>STEP 2:</u> Put the desk top face down on a soft surface, attach the pedestal on the table top by using 4 bolts(A), lock washers(C) and flat washers(D) as shown below. Then use an allen wrench to tighten all the bolts.

STEP 3: Fully extend the top right drawer and attach the end panel to the table top by using 4 bolts(A), lock washers(C) and flat washers(D). Do not completely tighten bolts.

ITEM NO: I248-307-1/307-SLT-1 I248-308-1/308-SLT-1