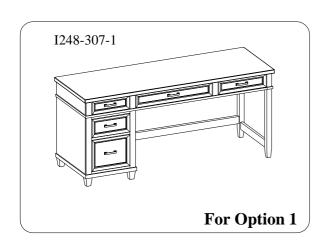

### For option 1

<u>STEP 1:</u>Remove the drawers from the pedestal: Fully extend the drawer, then press the plastic tab down on the right and up on the left at the same time as shown below. While holding the tabs pressed down/up, pull the drawer out.