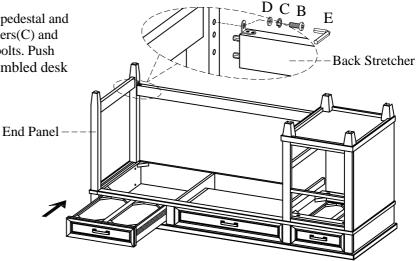

Single Ped Desk 48"Return Desk

STEP 4: Attach the back stretcher to the pedestal and end panel by using 2 bolts(B), lock washers(C) and flat washers(D). Completely tighten all bolts. Push back the top right drawer. Turn the assembled desk to the upright position.