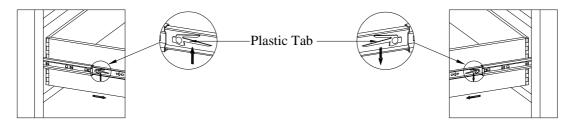

### For option 1

<u>STEP 1:</u>Remove the drawers from the pedestal: Fully extend the drawer, then press the plastic tab down on the right and up on the left at the same time as shown below. While holding the tabs pressed down/up, pull the drawer out.

STEP 5: Replace all of the drawers in pedestal: Fully extend the slides from the case. Then align the slides on the drawer to the slides on the case as shown. Push the drawer back in. You may have to slide the drawer in and out several times in order to properly align the ball bearings.