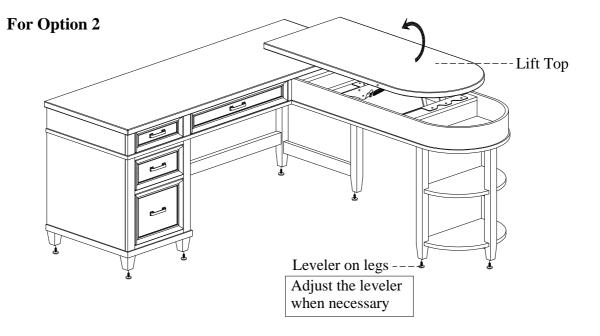

For option 2

STEP 1: Put the return desk top face down on a soft surface.

<u>STEP 2-1:</u> Attach the pedestal on the table top by using 3 bolts(F), lock washers(H) and flat washers(I) as shown below. Then use an allen wrench to tighten all the bolts.

STEP 2-2: Attach the metal plate on the return table top by using 3 bolts(G), lock washers(H) and flat washers(I) as shown below. Do not completely tighten bolts.



STEP 3: Remove the top right drawer at the single pedestal desk by the same way as the STEP 1 of page 2.

<u>STEP 4:</u> Attach the assembled return desk to the ped desk by using 3 bolts(G), lock washers(H) and flat washers(I). Completely tighten all bolts.



ITEM NO: I248-307-1/307-SLT-1

I248-308-1/308-SLT-1

Single Ped Desk 48"Return Desk

#### FUNCTIONALITY INSTRUCTION





#### ITEM NO: I248-307H-1/307H-SLT-1 Single Ped Desk Hutch

Thank you for purchasing this quality product. Be sure to check all packing material carefully for small parts that may come loose inside the carton during shipment.



TOOLS REQUIRED (NOT PROVIDED)

PHILLIPS SCREWDRIVER

#### **FUNCTIONALITY INSTRUCTION**



BEFORE USING THIS PRODUCT PLEASE READ, UNDERSTAND, AND FOLLOW THESE INSTRUCTIONS. Save these instructions for future reference.

FOR INDOOR USE ONLY