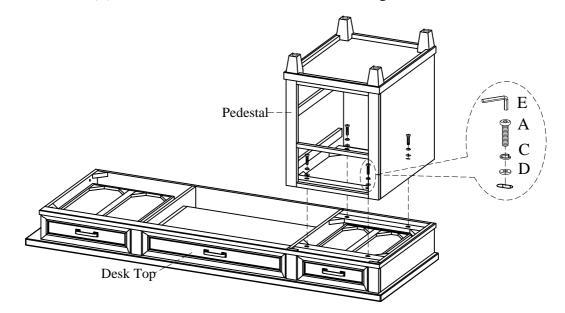

<u>STEP 2:</u> Put the desk top face down on a soft surface, attach the pedestal on the table top by using 4 bolts(A), lock washers(C) and flat washers(D) as shown below. Then use an allen wrench to tighten all the bolts.

STEP 3: Fully extend the top right drawer and attach the end panel to the table top by using 4 bolts(A), lock washers(C) and flat washers(D). Do not completely tighten bolts.

ITEM NO: I248-307-1/307-SLT-1 I248-308-1/308-SLT-1