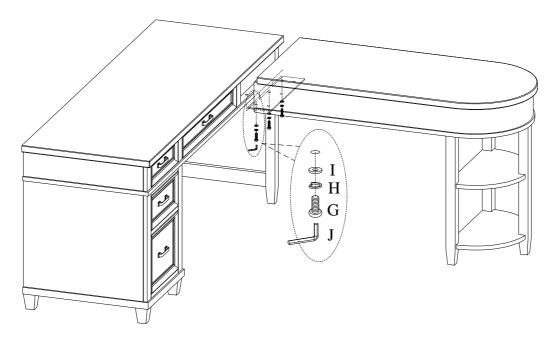

<u>STEP 4:</u> Attach the assembled return desk to the ped desk by using 3 bolts(G), lock washers(H) and flat washers(I). Completely tighten all bolts.

ITEM NO: I248-307-1/307-SLT-1

I248-308-1/308-SLT-1