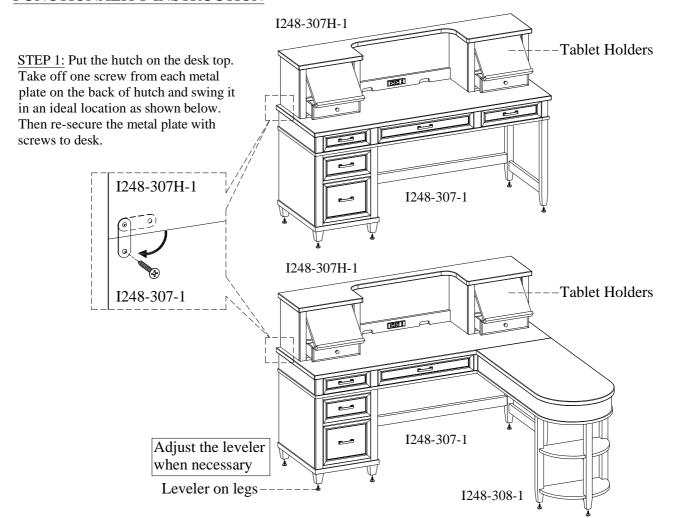

### FUNCTIONALITY INSTRUCTION

ITEM NO: I248-307-1/307-SLT-1 Single Ped Desk I248-308-1/308-SLT-1 48"Return Desk

#### FUNCTIONALITY INSTRUCTION

#### ITEM NO: I248-307H-1/307H-SLT-1 Single Ped Desk Hutch

Thank you for purchasing this quality product. Be sure to check all packing material carefully for small parts that may come loose inside the carton during shipment.

#### **FUNCTIONALITY INSTRUCTION**

BEFORE USING THIS PRODUCT PLEASE READ, UNDERSTAND, AND FOLLOW THESE INSTRUCTIONS. Save these instructions for future reference.

FOR INDOOR USE ONLY