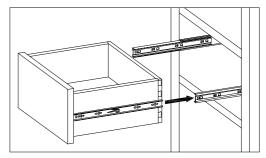

STEP 5: Replace all of the drawers in pedestal: Fully extend the slides from the case. Then align the slides on the drawer to the slides on the case as shown. Push the drawer back in. You may have to slide the drawer in and out several times in order to properly align the ball bearings.