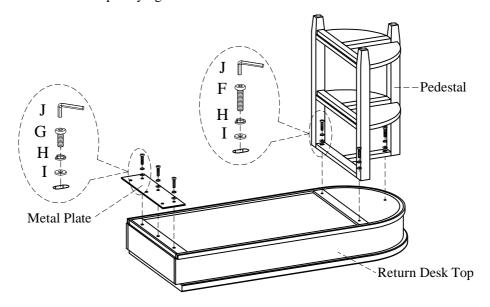

### For option 2

STEP 1: Put the return desk top face down on a soft surface.

<u>STEP 2-1:</u> Attach the pedestal on the table top by using 3 bolts(F), lock washers(H) and flat washers(I) as shown below. Then use an allen wrench to tighten all the bolts.

STEP 2-2: Attach the metal plate on the return table top by using 3 bolts(G), lock washers(H) and flat washers(I) as shown below. Do not completely tighten bolts.

STEP 3: Remove the top right drawer at the single pedestal desk by the same way as the STEP 1 of page 2.