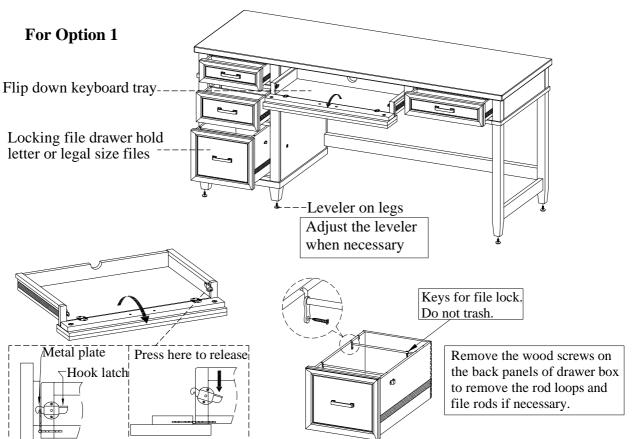

### FUNCTIONALITY INSTRUCTION

ITEM NO: I248-307-1/307-SLT-1 Single Ped Desk I248-308-1/308-SLT-1 48"Return Desk