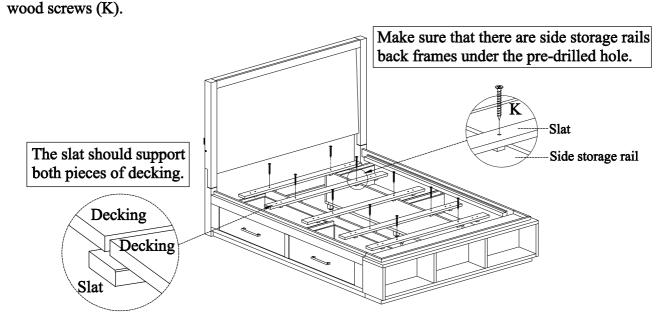

ITEM NO: I251-412 **Oueen Panel HB** I251-403B **Oueen Bookcase FB** Queen Storage Rails w/ Decking I251-497Q

STEP 4: Arrange slats on the side storage rails back frames and then lay the decking on top of the slats. Make sure the top and bottom slats are situated underneath the pre-drilled holes as shown below in STEP 5. Remove the decking and attach slats to the side storage rails with

STEP 5: Put the decking over the slats, secure decking to the slats with wood screws (L) through the pre-drilled holes in the decking as shown below.

ITEM NO: I251-412 I251-403B I251-497Q Queen Panel HB Queen Bookcase FB Queen Storage Rails w/ Decking