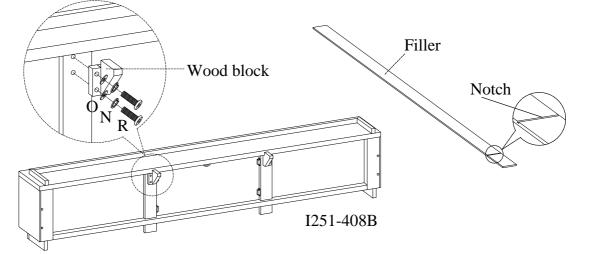

**STEP 5-1: For the Cal King bed:** Attach the wood blocks to the cal king storage footboard by using 4 bolts(R), lock washers(N) and flat washers(O). Then Use the Allen Wrench (P) to tighten all of the bolts. For the standard King bed, skip this step.

<u>STEP 5-2</u>: For the cal King bed, small filler board is notched. Using a utility knife only cut off the small piece at the notch on one of the filler board. This cut off filler board will be placed at the end of the bed as shown in STEP 7-2. For the standard king bed, skip this step.