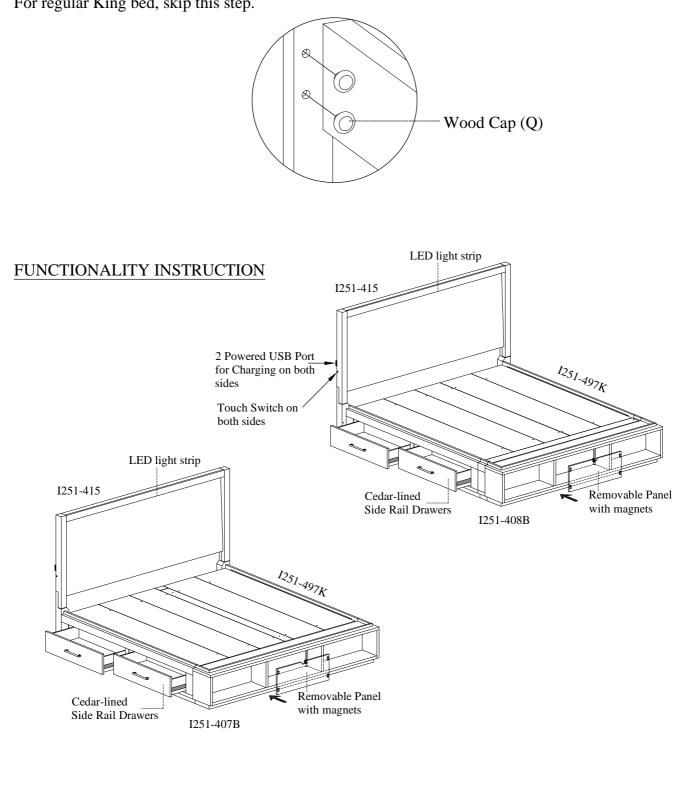

<u>STEP 8:</u> For Cal King bed, insert wood caps into the holes on headboard. For regular King bed, skip this step.

### **FUNCTIONALITY INSTRUCTION**

ITEM NO: I251-415 I251-407B I251-408B I251-497K King Panel HB King Bookcase FB Cal King Bookcase FB King/Cal King Storage Rails w/ Decking

Thank you for purchasing this quality product. Be sure to check all packing material carefully for small parts that may come loose inside the carton during shipment.