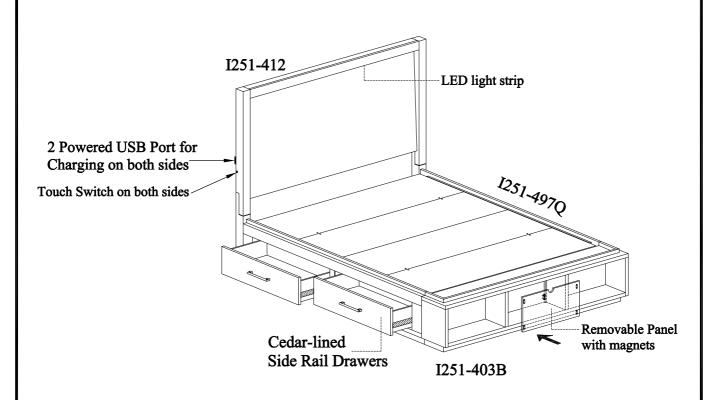

### **FUNCTIONALITY INSTRUCTION**

ITEM NO: I251-415 I251-407B I251-408B I251-497K King Panel HB King Bookcase FB Cal King Bookcase FB King/Cal King Storage Rails w/ Decking

Thank you for purchasing this quality product. Be sure to check all packing material carefully for small parts that may come loose inside the carton during shipment.