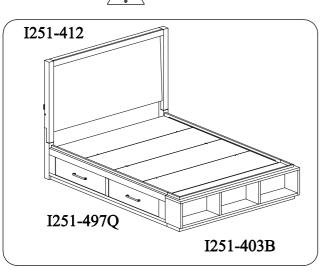

ITEM NO: I251-412 I251-403B I251-497Q **Oueen Panel HB** Queen Bookcase FB Queen Storage Rails w/ Decking

Thank you for purchasing this quality product. Be sure to check all packing material carefully for small parts that may come loose inside the carton during shipment.