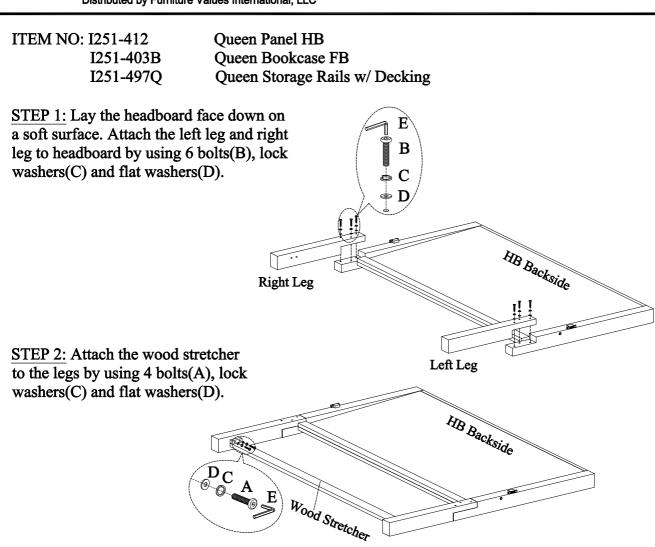

ITEM NO: I251-412 I251-403B I251-497Q **Oueen Panel HB** Queen Bookcase FB Queen Storage Rails w/ Decking

Thank you for purchasing this quality product. Be sure to check all packing material carefully for small parts that may come loose inside the carton during shipment.

**TOOLS REQUIRED (NOT PROVIDED)** PHILLIPS SCREWDRIVER

| HARDWARE LIST: I251-412 |                      |        |          |
|-------------------------|----------------------|--------|----------|
| No.                     | Description          | Sketch | Quantity |
| Α                       | Bolt Ø1/4" x 1-9/16" |        | 4 PCS    |
| В                       | Bolt Ø5/16" x 2-1/4" |        | 6 PCS    |
| C                       | Lock Washer Ø5/16"   | Ø      | 10 PCS   |
| D                       | Flat Washer Ø5/16"   | ٢      | 10 PCS   |
| E                       | Allen Wrench 4mm     |        | 1 PC     |
|                         |                      |        |          |

### **COMPONENTS LIST: I251-412**

| No. | Description    | Sketch    | Quantity |
|-----|----------------|-----------|----------|
| 1   | Headboard      | $\square$ | 1 PC     |
| 2   | Left Leg       |           | 1 PC     |
| 3   | Right Leg      |           | 1 PC     |
| 4   | Wood Stretcher |           | 1 PC     |