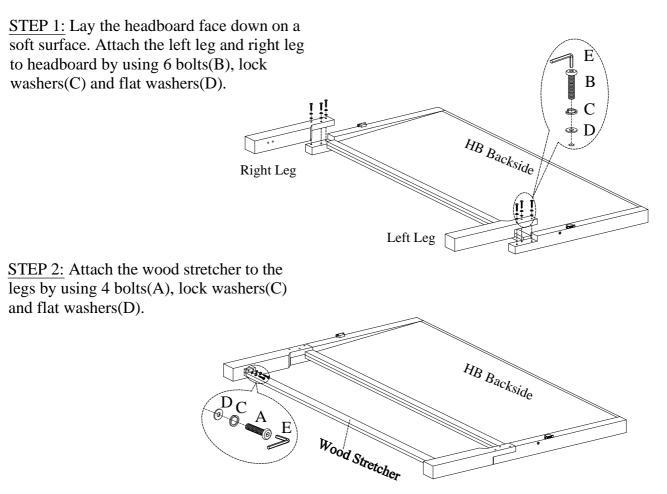

**TOOLS REQUIRED (NOT PROVIDED)** PHILLIPS SCREWDRIVER

| HARDWARE LIST: I251-412 |                      |        |          |
|-------------------------|----------------------|--------|----------|
| No.                     | Description          | Sketch | Quantity |
| Α                       | Bolt Ø1/4" x 1-9/16" |        | 4 PCS    |
| В                       | Bolt Ø5/16" x 2-1/4" |        | 6 PCS    |
| C                       | Lock Washer Ø5/16"   | Ø      | 10 PCS   |
| D                       | Flat Washer Ø5/16"   | ٢      | 10 PCS   |
| E                       | Allen Wrench 4mm     |        | 1 PC     |
|                         |                      |        |          |

### **COMPONENTS LIST: I251-412**

| No. | Description    | Sketch    | Quantity |
|-----|----------------|-----------|----------|
| 1   | Headboard      | $\square$ | 1 PC     |
| 2   | Left Leg       |           | 1 PC     |
| 3   | Right Leg      |           | 1 PC     |
| 4   | Wood Stretcher |           | 1 PC     |