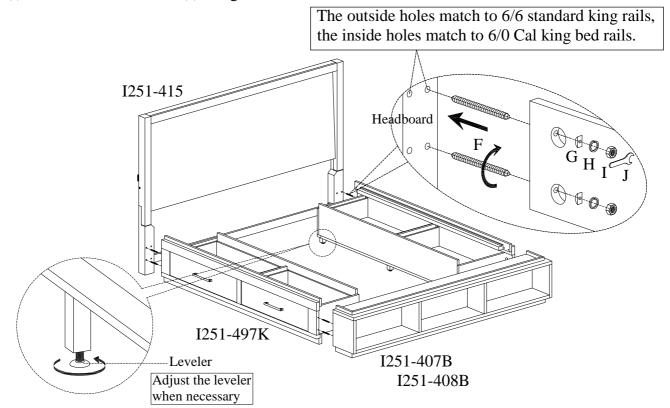

ITEM NO: I251-415 King Panel HB I251-407B King Bookcase FB I251-408B Cal King Bookcase FB I251-497K King/Cal King Storage Rails w/ Decking

<u>STEP 4:</u> Screw the bolts(F) into HB & FB. Align the bolts with the holes in the end of side rails and attach the side rails to HB & FB using half moon washers(G), lock washers(H) and nuts (I). Then use a hex wrench(J) to tighten all the nuts.

| ITEM NO: I251-415 | King Panel HB                          |
|-------------------|----------------------------------------|
| I251-407B         | King Bookcase FB                       |
| I251-408B         | Cal King Bookcase FB                   |
| I251-497K         | King/Cal King Storage Rails w/ Decking |