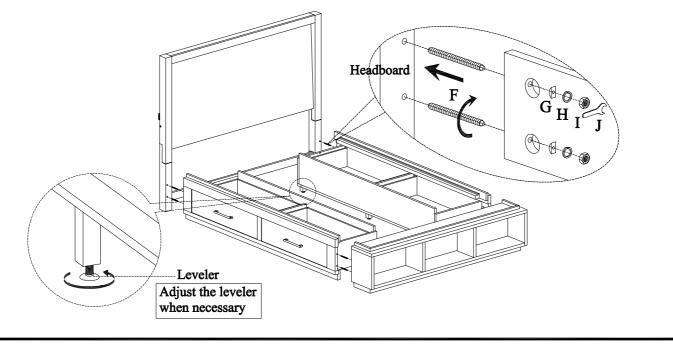

### HARDWARE LIST: I251-497Q

| No. | Description                 | Sketch      | Quantity |
|-----|-----------------------------|-------------|----------|
| F   | Hanger Bolt Ø5/16" x 3-3/8" | annnund     | 8 PCS    |
| G   | Half Moon Washer 5/16"      | Ð           | 8 PCS    |
| Н   | Lock Washer Ø5/16"          | 0           | 8 PCS    |
| Ι   | Hex Nut Ø5/16"              | $\odot$     | 8 PCS    |
| J   | Hex Wrench 12mm             | S           | 1 PC     |
| Κ   | Wood Screw #8 x 1-1/4"      | Countrate S | 10 PCS   |
| L   | Wood Screw #8 x 3/4"        | (COMMUNIC)  | 8 PCS    |

### ASSEMBLY INSTRUCTIONS

<u>STEP 3:</u> Screw the bolts(F) into HB & FB. Align the bolts with the holes in the end of side storage rails and attach the side storage rails to HB & FB using half moon washers(G), lock washers(H) and nuts (I). Then use a hex wrench(J) to tighten all the nuts.