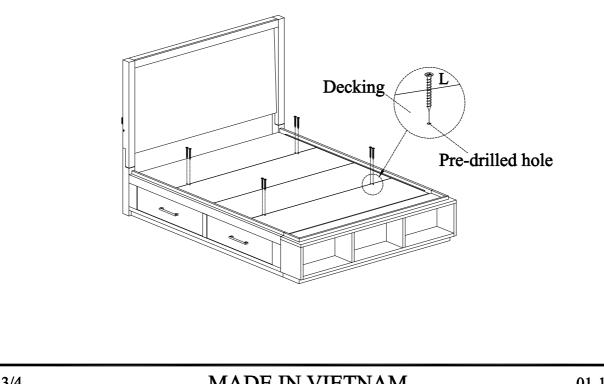

ITEM NO: I251-412 **Oueen Panel HB** I251-403B **Oueen Bookcase FB** Queen Storage Rails w/ Decking I251-497Q

STEP 4: Arrange slats on the side storage rails back frames and then lay the decking on top of the slats. Make sure the top and bottom slats are situated underneath the pre-drilled holes as shown below in STEP 5. Remove the decking and attach slats to the side storage rails with

STEP 5: Put the decking over the slats, secure decking to the slats with wood screws (L) through the pre-drilled holes in the decking as shown below.

ITEM NO: I251-412 I251-403B I251-497Q Queen Panel HB Queen Bookcase FB Queen Storage Rails w/ Decking