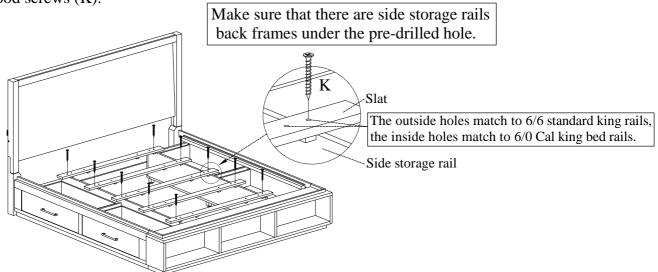

STEP 6: Arrange slats on the side storage rails back frames and then lay the deckings on top of the slats. Make sure the top and bottom slats are situated underneath the pre-drilled holes as shown below in STEP 7. Remove the decking and attach slats to the side storage rails with wood screws (K).

<u>STEP 7-1</u>: Put the decking over the slats, secure decking to the slats with wood screws (L) through the pre-drilled holes in the decking as shown below.

STEP 7-2: For the cal King bed, secure filler to the cal king side ext kits(left & right) with wood screws(L) through the pre-drilled holes in the filler. Make sure the cal king side ext kit is connected with this cal king storage footboard.