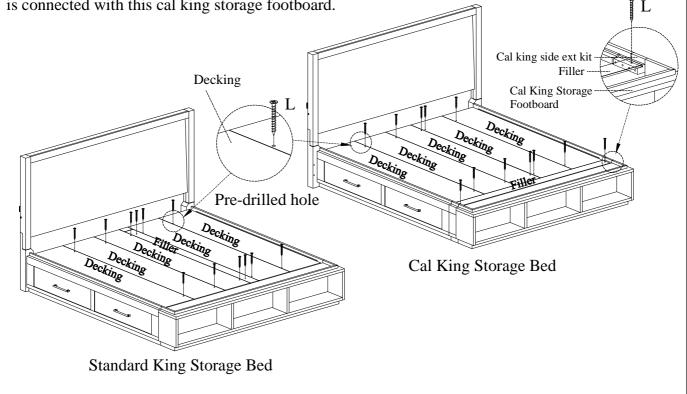

STEP 6: Arrange slats on the side storage rails back frames and then lay the deckings on top of the slats. Make sure the top and bottom slats are situated underneath the pre-drilled holes as shown below in STEP 7. Remove the decking and attach slats to the side storage rails with wood screws (K).

<u>STEP 7-1</u>: Put the decking over the slats, secure decking to the slats with wood screws (L) through the pre-drilled holes in the decking as shown below.

STEP 7-2: For the cal King bed, secure filler to the cal king side ext kits(left & right) with wood screws(L) through the pre-drilled holes in the filler. Make sure the cal king side ext kit is connected with this cal king storage footboard.