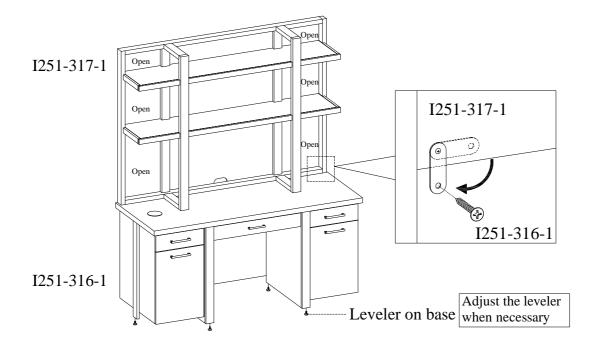

#### ITEM NO: I251-316-1 Credenza

Thank you for purchasing this quality product. Be sure to check all packing material carefully for small parts that may come loose inside the carton during shipment.

TOOLS REQUIRED (NOT PROVIDED)
PHILLIPS SCREWDRIVER

#### ITEM NO: I251-317-1 Credenza Hutch

Thank you for purchasing this quality product. Be sure to check all packing material carefully for small parts that may come loose inside the carton during shipment.

# UNIT SHOULD BE INSTALLED BY 2 OR MORE PERSONS.

TOOLS REQUIRED (NOT PROVIDED)
PHILLIPS SCREWDRIVER