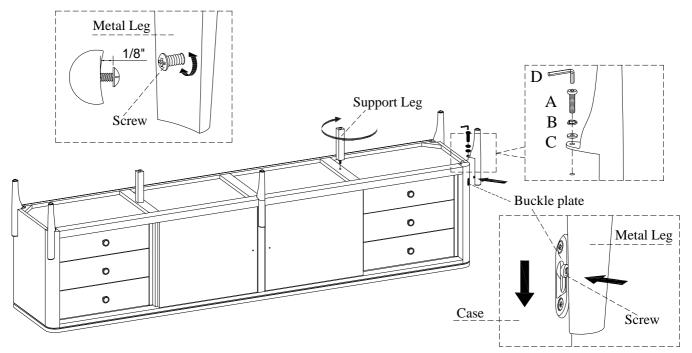

## ITEM NO: I256-296 95" Console

STEP 1: Put the case upside down on a soft surface.

<u>STEP 2:</u> Each metal leg will come with screw pre-installed with a 1/8" lag as shown below. Adjust as needed to ensure the 1/8" lag. Insert the screw on each metal leg into the buckle plate on the case and push it down to the suitable position. Attach the metal legs by using 5 bolts (A), lock washers (B) and flat washers (C). Use the allen wrench (D) to tighten the all bolts. If the leg is loose in the buckle plate, the leg should be removed and the screw adjusted as needed. Install the support legs as well. Once legs are all secure, return the case to the upright position.