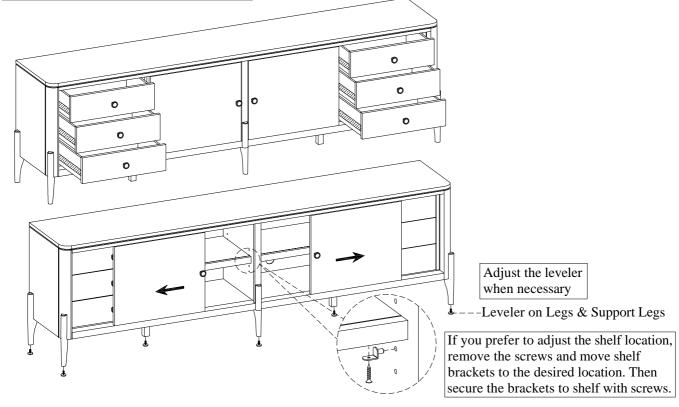

## ITEM NO: I256-296 95" Console

STEP 1: Put the case upside down on a soft surface.

<u>STEP 2:</u> Each metal leg will come with screw pre-installed with a 1/8" lag as shown below. Adjust as needed to ensure the 1/8" lag. Insert the screw on each metal leg into the buckle plate on the case and push it down to the suitable position. Attach the metal legs by using 5 bolts (A), lock washers (B) and flat washers (C). Use the allen wrench (D) to tighten the all bolts. If the leg is loose in the buckle plate, the leg should be removed and the screw adjusted as needed. Install the support legs as well. Once legs are all secure, return the case to the upright position.