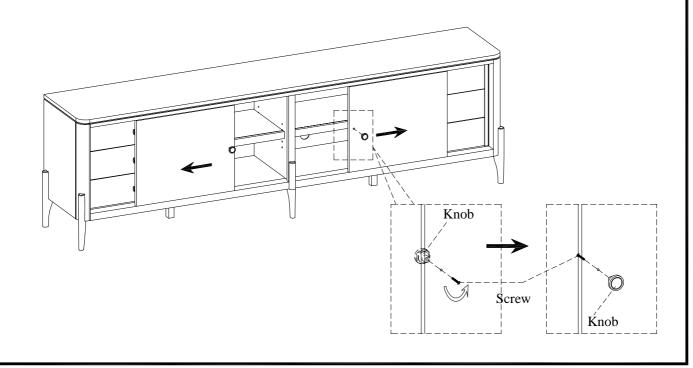

<u>STEP 3:</u> Reverse each knob by removing the screws while each door is open and attach all knobs to the front of the doors with screws as shown below.