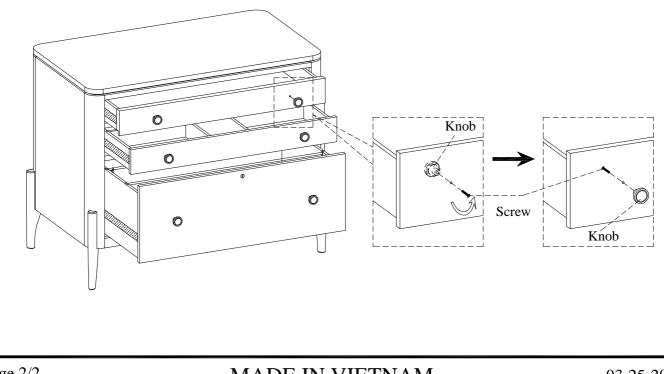

<u>STEP 3:</u> Reverse each knob by removing the screws while each drawer is open and attach all knobs to the front of the drawers with screws as shown below.