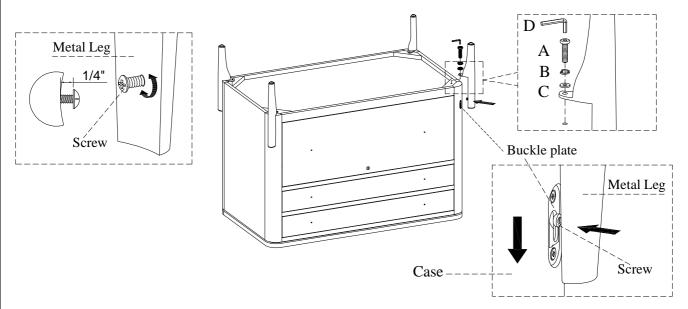

ITEM NO: I256-378 Workstation/Combo File

aspenhor

ah

STEP 1: Put the case upside down on a soft surface.

<u>STEP 2</u>: Each metal leg will come with screw pre-installed with a 1/4" lag as shown below. Adjust as needed to ensure the 1/4" lag. Insert the screw on each metal leg into the buckle plate on the case and push it down to the suitable position. Attach the metal legs by using 4 bolts (A), lock washers (B) and flat washers (C). Use the allen wrench (D) to tighten the four bolts. If the leg is loose in the buckle plate, the leg should be removed and the screw adjusted as needed. Once legs are all secure, return the case to the upright position.