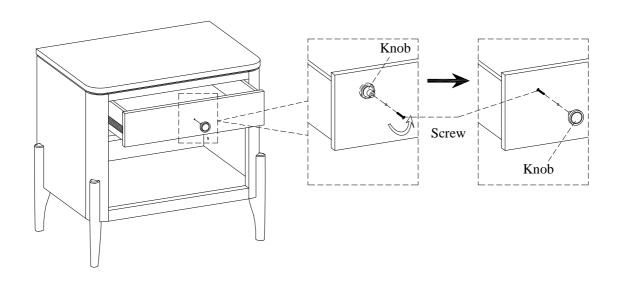

<u>STEP 3:</u> Taking out the knob by removing the screw when opening the drawer, attach the knob to the front of the drawer by screw as shown below.