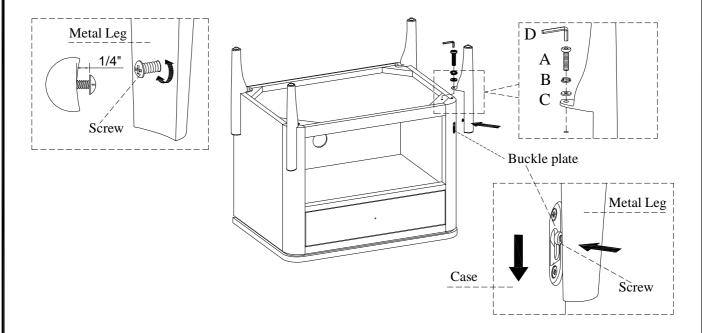

## **ASSEMBLY INSTRUCTIONS**

ITEM NO: I256-451 1 Drawer NS

STEP 1: Put the case upside down on a soft surface.

STEP 2: Each metal leg will come with screw pre-installed with a 1/4" lag as shown below. Adjust as needed to ensure the 1/4" lag. Insert the screw on each metal leg into the buckle plate on the case and push it down to the suitable position. Attach the metal legs by using 4 bolts (A), lock washers (B) and flat washers (C). Use the allen wrench (D) to tighten the four bolts. If the leg is loose in the buckle plate, the leg should be removed and the screw adjusted as needed. Once legs are all secure, return the case to the upright position.