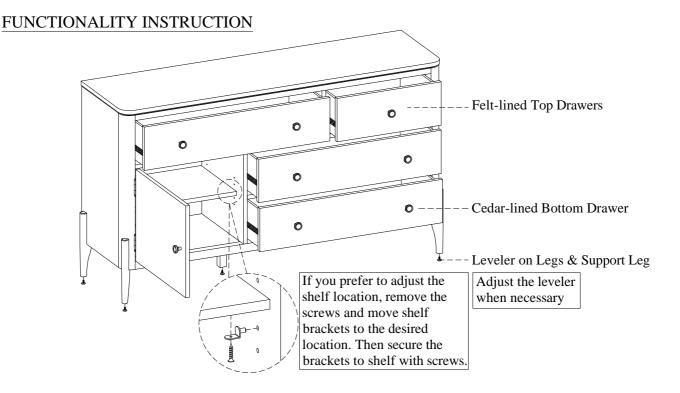

|          |  |
|----------------|---------------------------|--------|----------|--|
| No.            | Description               | Sketch | Quantity |  |
| Α              | Bolt Ø5/16" x 1-1/2"      | 9      | 4 PCS    |  |
| В              | Lock Washer Ø5/16"        |        | 4 PCS    |  |
| С              | Flat Washer Ø5/16" x 7/8" | 0      | 4 PCS    |  |
| D              | Allen Wrench 4mm          |        | 1 PC     |  |

| COMPONENTS LIST: |             |          |          |  |
|------------------|-------------|----------|----------|--|
| No.              | Description | Sketch   | Quantity |  |
| 1                | Case        |          | 1 PC     |  |
| 2                | Metal Leg   |          | 4 PCS    |  |
| 3                | Support Leg | <b>∞</b> | 1 PC     |  |



BEFORE USING THIS PRODUCT PLEASE READ, UNDERSTAND, AND FOLLOW THESE INSTRUCTIONS. Save these instructions for future reference.

FOR INDOOR USE ONLY

## ASSEMBLY INSTRUCTIONS

ITEM NO: I256-454 Dresser

<u>STEP 1:</u> Put the case upside down on a soft surface.

STEP 2: Each metal leg will come with screw pre-installed with a 1/4" lag as shown below. Adjust as needed to ensure the 1/4" lag. Insert the screw on each metal leg into the buckle plate on the case and push it down to the suitable position. Attach the metal legs by using 4 bolts (A), lock washers (B) and flat washers (C). Use the allen wrench (D) to tighten the four bolts. If the leg is loose in the buckle plate, the leg should be removed and the screw adjusted as needed. Tighten the support leg as well. Once legs are all secur