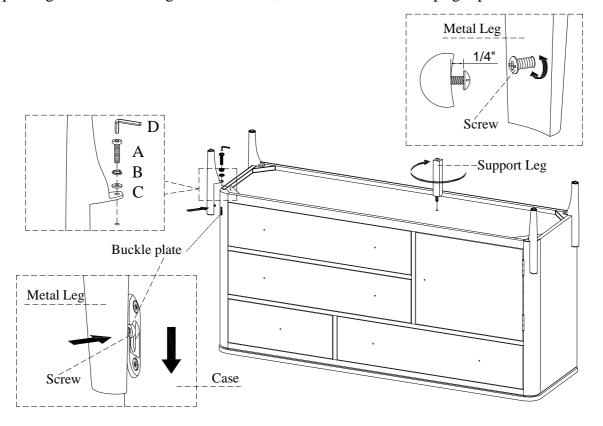

## ASSEMBLY INSTRUCTIONS

ITEM NO: I256-454 Dresser

<u>STEP 1:</u> Put the case upside down on a soft surface.

STEP 2: Each metal leg will come with screw pre-installed with a 1/4" lag as shown below. Adjust as needed to ensure the 1/4" lag. Insert the screw on each metal leg into the buckle plate on the case and push it down to the suitable position. Attach the metal legs by using 4 bolts (A), lock washers (B) and flat washers (C). Use the allen wrench (D) to tighten the four bolts. If the leg is loose in the buckle plate, the leg should be removed and the screw adjusted as needed. Tighten the support leg as well. Once legs are all secure, return the case to the upright position.