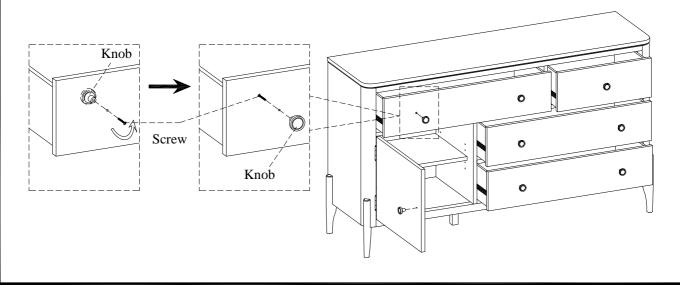

<u>STEP 3:</u> Taking out each of the knob by removing the screws when opening the door/drawers, attach all knobs to the front of the door/drawers by screws as shown below.