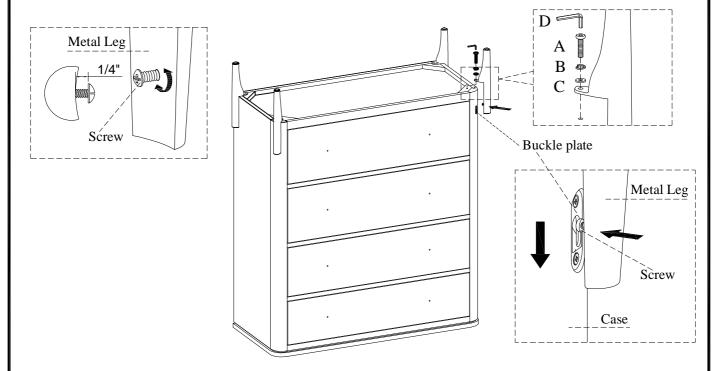

## **ASSEMBLY INSTRUCTIONS**

ITEM NO: I256-456 Chest

STEP 1: Put the case upside down on a soft surface.

STEP 2: Each metal leg will come with screw pre-installed with a 1/4" lag as shown below. Adjust as needed to ensure the 1/4" lag. Insert the screw on each metal leg into the buckle plate on the case and push it down to the suitable position. Attach the metal legs by using 4 bolts (A), lock washers (B) and flat washers (C). Use the allen wrench (D) to tighten the four bolts. If the leg is loose in the buckle plate, the leg should be removed and the screw adjusted as needed. Once legs are all secure, return the case to the upright position.