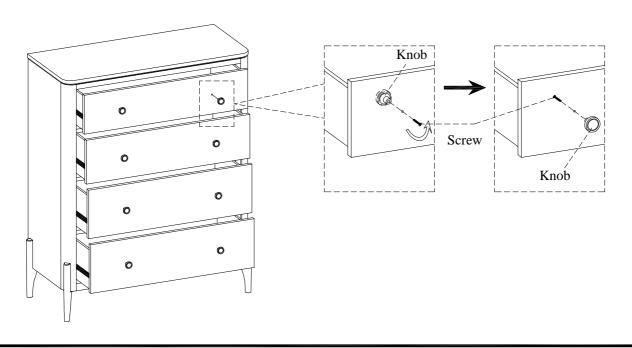

<u>STEP 3:</u> Taking out each of the knob by removing the screws when opening the drawers, attach all knobs to the front of the drawers by screws as shown below.