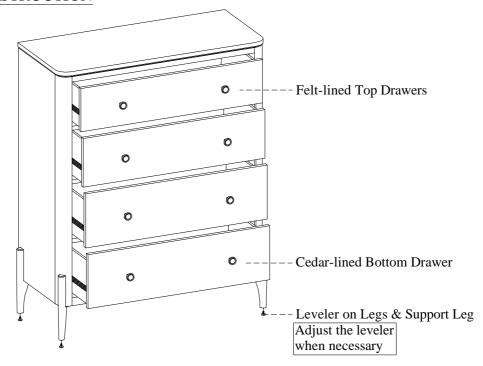

IST: |                           |        |          |  |
|----------------|---------------------------|--------|----------|--|
| No.            | Description               | Sketch | Quantity |  |
| Α              | Bolt Ø5/16" x 1-1/2"      | 9      | 4 PCS    |  |
| В              | Lock Washer Ø5/16"        |        | 4 PCS    |  |
| С              | Flat Washer Ø5/16" x 7/8" | 0      | 4 PCS    |  |
| D              | Allen Wrench 4mm          |        | 1 PC     |  |

| COMPONENTS LIST: |             |        |          |  |
|------------------|-------------|--------|----------|--|
| No.              | Description | Sketch | Quantity |  |
| 1                | Case        |        | 1 PC     |  |
| 2                | Metal Leg   |        | 4 PCS    |  |

## FUNCTIONALITY INSTRUCTION



BEFORE USING THIS PRODUCT PLEASE READ, UNDERSTAND, AND FOLLOW THESE INSTRUCTIONS. Save these instructions for future reference.

FOR INDOOR USE ONLY

## **ASSEMBLY INSTRUCTIONS**

ITEM NO: I256-456 Chest

STEP 1: Put the case upside down on a soft surface.

STEP 2: Each metal leg will come with screw pre-installed with a 1/4" lag as shown below. Adjust as needed to ensure the 1/4" lag. Insert the screw on each metal leg into the buckle plate on the case and push it down to the suitable position. Attach the metal legs by using 4 bolts (A), lock washers (B) and flat washers (C). Use the allen wrench (D) to tighten the four bolts. If the leg is loose in the buckle plate, the leg should be removed and the screw adjusted as needed. Once legs are all secure, return the case to the upright posi