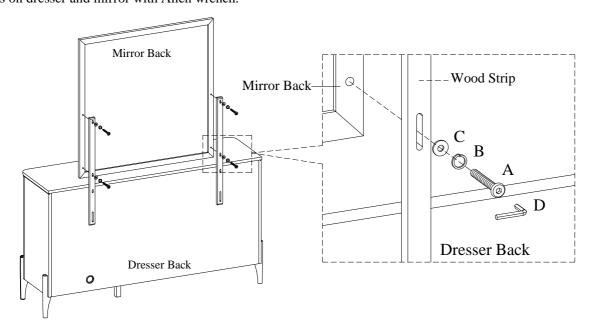

## FOR OPTION 2 (Dresser Mount)

STEP 1: Attach the wood strip to the dresser by using 4 bolts(A), lock washers(B), and flat washers(C). Do not tighten bolts completely.

STEP 2: Attach the wood strip to the mirror by using 4 bolts(A), lock washers(B), and flat washers(C). Tighten all bolts on dresser and mirror with Allen wrench.