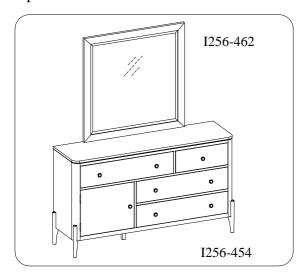

Option 1: Wall Mount

Option 2: Dresser Mount

| HARDWARE LIST: |                          |        |          |  |  |
|----------------|--------------------------|--------|----------|--|--|
| No.            | Description              | Sketch | Quantity |  |  |
| A              | Bolt Ø1/4" x 1-3/4"      | 9      | 8 PCS    |  |  |
| В              | Lock Washer Ø1/4"        |        | 8 PCS    |  |  |
| С              | Flat Washer Ø1/4" x 3/4" | 0      | 8 PCS    |  |  |
| D              | Allen Wrench 4mm         |        | 1 PC     |  |  |

## FOR OPTION 2 (Dresser Mount)

STEP 1: Attach the wood strip to the dresser by using 4 bolts(A), lock washers(B), and flat washers(C). Do not tighten bolts completely.

STEP 2: Attach the wood strip to the mirror by using 4 bolts(A), lock washers(B), and flat washers(C). Tighten all bolts on dresser and mirror with Allen wrench.