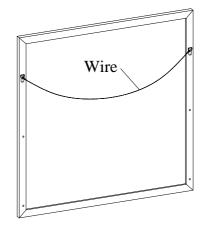

## **FOR OPTION 1 (Wall Mount)**

<u>STEP 1:</u> After attaching nail/hanger to wall, place wire over nail/hanger and slowly lower the mirror into place. Make sure the wire catches on the nail/hanger.

Note: Ensure the nail/hanger is in a wall stud or wall solid enough to support mirror.