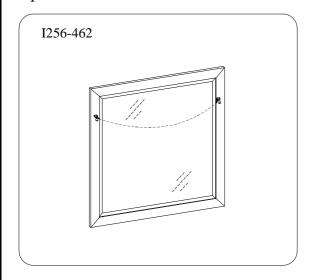

## **ASSEMBLY INSTRUCTIONS**

ITEM NO: I256-462 Landscape Mirror

Thank you for purchasing this quality product. Be sure to check all packing material carefully for small parts that may come loose inside the carton during shipment.

## **ASSEMBLY INSTRUCTIONS**

ITEM NO: I256-462 Landscape Mirror

## **FOR OPTION 1 (Wall Mount)**

<u>STEP 1:</u> After attaching nail/hanger to wall, place wire over nail/hanger and slowly lower the mirror into place. Make sure the wire catches on the nail/hanger.

Note: Ensure the nail/hanger is in a wall stud or wall solid enough to support mirror.