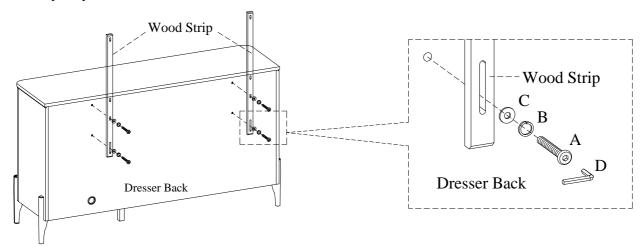

Option 1: Wall Mount

Option 2: Dresser Mount

| HARDWARE LIST: |                          |        |          |  |  |
|----------------|--------------------------|--------|----------|--|--|
| No.            | Description              | Sketch | Quantity |  |  |
| A              | Bolt Ø1/4" x 1-3/4"      | 9      | 8 PCS    |  |  |
| В              | Lock Washer Ø1/4"        |        | 8 PCS    |  |  |
| С              | Flat Washer Ø1/4" x 3/4" | 0      | 8 PCS    |  |  |
| D              | Allen Wrench 4mm         |        | 1 PC     |  |  |

| TOOLS REQUIRED (NOT PROVIDED) |  |
|-------------------------------|--|
| PHILLIPS SCREWDRIVER          |  |

| COMPONENTS LIST: |             |        |          |  |  |
|------------------|-------------|--------|----------|--|--|
| No.              | Description | Sketch | Quantity |  |  |
| 1                | Mirror      |        | 1 PC     |  |  |
| 2                | Wood Strip  | E      | 2 PCS    |  |  |

## FOR OPTION 2 (Dresser Mount)

STEP 1: Attach the wood strip to the dresser by using 4 bolts(A), lock washers(B), and flat washers(C). Do not tighten bolts completely.

STEP 2: Attach the wood strip to the mirror by using 4 bolts(A), lock washers(B), and flat washers(C). Tighten all bolts on dresser and mirror with Allen wrench.