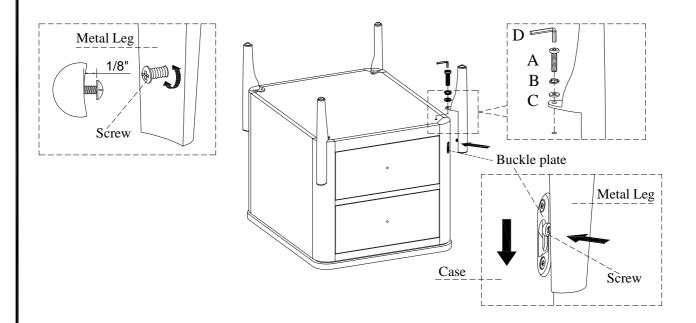

TOOLS REQUIRED (NOT PROVIDED)
PHILLIPS SCREWDRIVER

| HARDWARE LIST: |                           |        |          |  |
|----------------|---------------------------|--------|----------|--|
| No.            | Description               | Sketch | Quantity |  |
| Α              | Bolt Ø5/16" x 1-1/2"      | 0      | 4 PCS    |  |
| В              | Lock Washer Ø5/16"        |        | 4 PCS    |  |
| С              | Flat Washer Ø5/16" x 7/8" | 0      | 4 PCS    |  |
| D              | Allen Wrench 4mm          |        | 1 PC     |  |

| COMPONENTS LIST: |             |        |          |  |
|------------------|-------------|--------|----------|--|
| No.              | Description | Sketch | Quantity |  |
| 1                | Case        | )      | 1 PC     |  |
| 2                | Metal Leg   |        | 4 PCS    |  |

## ASSEMBLY INSTRUCTIONS

ITEM NO: I256-9140 End Table

STEP 1: Put the case upside down on a soft surface.

STEP 2: Each metal leg will come with screw pre-installed with a 1/8" lag as shown below. Adjust as needed to ensure the 1/8" lag. Insert the screw on each metal leg into the buckle plate on the case and push it down to the suitable position. Attach the metal legs by using 4 bolts (A), lock washers (B) and flat washers (C). Use the allen wrench (D) to tighten the all bolts. If the leg is loose in the buckle plate, the leg should be removed and the screw adjusted as needed. Once legs are all secure, return the case to the upright position.