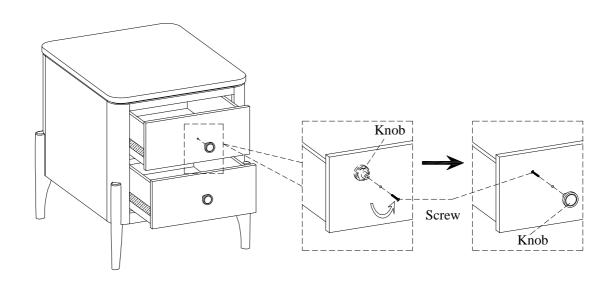

<u>STEP 3:</u> Reverse each knob by removing the screws while each drawer is open and attach all knobs to the front of the drawers with screws as shown below.