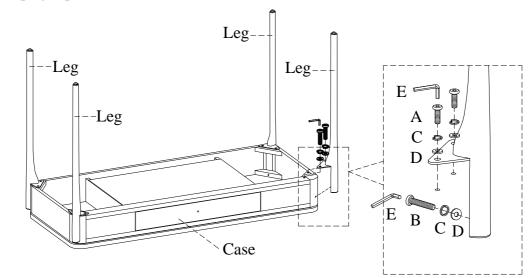

| COMPONENTS LIST: |             |        |          |  |
|------------------|-------------|--------|----------|--|
| No.              | Description | Sketch | Quantity |  |
| 1                | Case        |        | 1 PC     |  |
| 2                | Leg         |        | 4 PCS    |  |

ITEM NO: I256-9150 Sofa / Writing Table

<u>STEP 1:</u> Put the case upside down on a soft surface.

<u>STEP 2</u>: Attach the legs to the case by using 8 bolts (A), 4 bolts (B), 12 lock washers (C) and 12 flat washers (D). Use the allen wrench (E) to completely tighten all bolts. Return the case to the upright position.