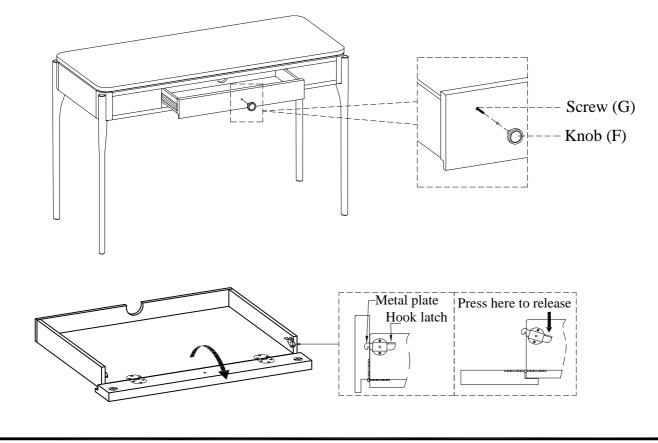

TOOLS REQUIRED (NOT PROVIDED)PHILLIPS SCREWDRIVER

| HARDWARE LIST: |                          |        |          |  |
|----------------|--------------------------|--------|----------|--|
| No.            | Description              | Sketch | Quantity |  |
| A              | Bolt Ø1/4" x 1"          | ()     | 8 PCS    |  |
| В              | Bolt Ø1/4" x 2"          |        | 4 PCS    |  |
| C              | Lock Washer Ø1/4"        | Ð      | 12 PCS   |  |
| D              | Flat Washer Ø1/4" x 3/4" | 0      | 12 PCS   |  |
| E              | Allen Wrench 4mm         |        | 1 PC     |  |
| F              | Knob                     | 0P     | 1 PC     |  |
| G              | Screw Ø5/32" x 1-1/4"    | 0      | 1 PC     |  |