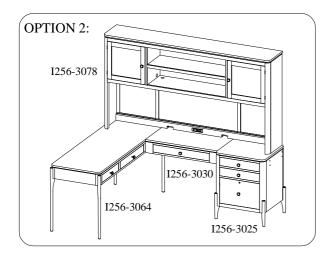

### **FOR OPTION 1 & 2 & 3:**

<u>STEP 5:</u> Put the hutch on the assembled group. Take off one screw from each metal plate on the back of hutch and swing it in an ideal place. Then re-secure the metal plate with screw to original position.