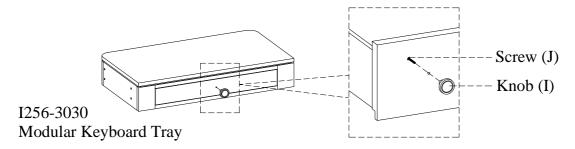

# **ASSEMBLY INSTRUCTIONS**

ITEM NO: I256-3025 Modular File

I256-3030 Modular Keyboard Tray

I256-3064 66" Writing Desk I256-3078 Modular Hutch

STEP 1: Install the knob (I) to the keyboard drawer front with the screw (J) with screws as shown below.

# UNIT SHOULD BE INSTALLED BY 2 OR MORE PERSONS.

| TOOLS REQUIRED (NOT PROVIDED) |  |  |  |
|-------------------------------|--|--|--|
| PHILLIPS SCREWDRIVER          |  |  |  |

| HARDWARE LIST: I256-3030 |                           |        |          |  |
|--------------------------|---------------------------|--------|----------|--|
| No.                      | Description               | Sketch | Quantity |  |
| Α                        | Bolt Ø5/16" x 1-1/2"      | 9      | 8 PCS    |  |
| В                        | Lock Washer Ø5/16"        |        | 8 PCS    |  |
| С                        | Flat Washer Ø5/16" x 3/4" | 0      | 8 PCS    |  |
| D                        | Bolt Ø1/4" x 1"           | 9      | 6 PCS    |  |
| Е                        | Lock Washer Ø1/4"         |        | 6 PCS    |  |
| F                        | Flat Washer Ø1/4" x 3/4"  | 0      | 6 PCS    |  |
| G                        | Allen Wrench 4mm          |        | 1 PC     |  |
| Н                        | Metal Plate               |        | 1 PC     |  |
| I                        | Knob                      |        | 1 PC     |  |
| J                        | Screw Ø5/32" x 1-1/4"     | 0      | 1 PC     |  |