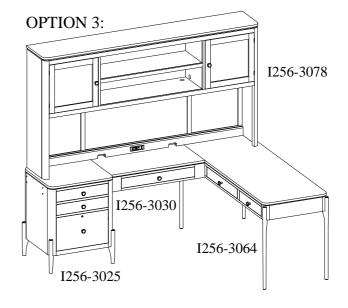

# **ASSEMBLY INSTRUCTIONS**

ITEM NO: I256-3025 Modular File

I256-3030 Modular Keyboard Tray

I256-3064 66" Writing Desk I256-3078 Modular Hutch