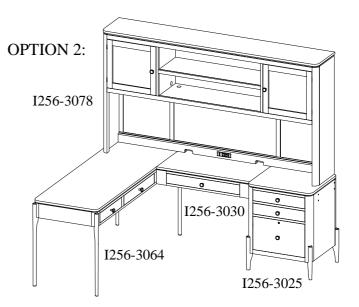

#### **FOR OPTION 1:**

<u>STEP 2:</u> Attach the modular keyboard tray to the modular files by using 8 bolts (A), lock washers (B) and flat washers (C) as shown below. Tighten all bolts with an Allen wrench (G). STEP 3: Insert wood Plugs into the holes on both modular files as shown below.