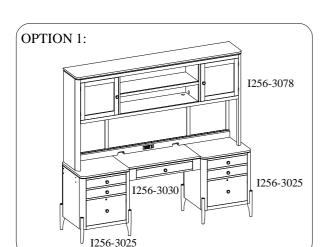

#### **FOR OPTION 1:**

<u>STEP 2:</u> Attach the modular keyboard tray to the modular files by using 8 bolts (A), lock washers (B) and flat washers (C) as shown below. Tighten all bolts with an Allen wrench (G). STEP 3: Insert wood Plugs into the holes on both modular files as shown below.

### **FOR OPTION 1 & 2 & 3:**

<u>STEP 5:</u> Put the hutch on the assembled group. Take off one screw from each metal plate on the back of hutch and swing it in an ideal place. Then re-secure the metal plate with screw to original position.