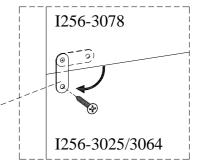

### **FOR OPTION 1 & 2 & 3:**

<u>STEP 5:</u> Put the hutch on the assembled group. Take off one screw from each metal plate on the back of hutch and swing it in an ideal place. Then re-secure the metal plate with screw to original position.

Metal plates (2pcs) on the back of hutch