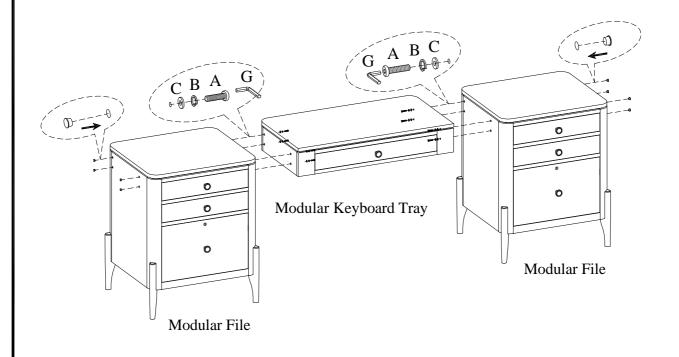

#### **FOR OPTION 1:**

<u>STEP 2:</u> Attach the modular keyboard tray to the modular files by using 8 bolts (A), lock washers (B) and flat washers (C) as shown below. Tighten all bolts with an Allen wrench (G). STEP 3: Insert wood Plugs into the holes on both modular files as shown below.