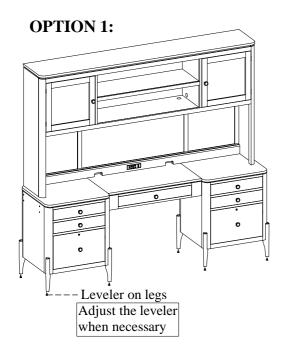

#### **FOR OPTION 1:**

<u>STEP 2:</u> Attach the modular keyboard tray to the modular files by using 8 bolts (A), lock washers (B) and flat washers (C) as shown below. Tighten all bolts with an Allen wrench (G). STEP 3: Insert wood Plugs into the holes on both modular files as shown below.