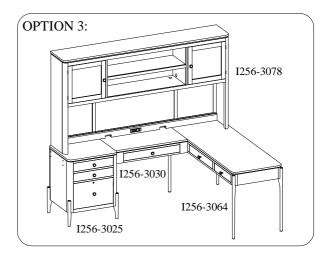

### **FOR OPTION 1 & 2 & 3:**

<u>STEP 5:</u> Put the hutch on the assembled group. Take off one screw from each metal plate on the back of hutch and swing it in an ideal place. Then re-secure the metal plate with screw to original position.