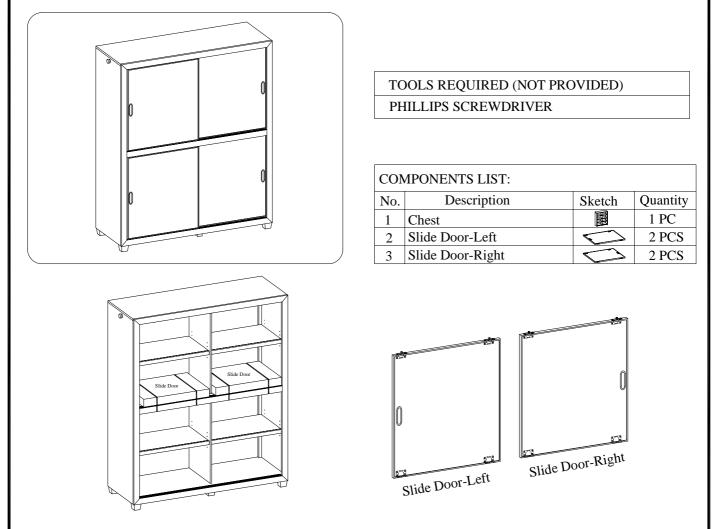

Distributed by Furniture Values International, LLC

ITEM NO: I262-488 Sliding Door Storage Chest

Thank you for purchasing this quality product. Be sure to check all packing material carefully for small parts that may come loose inside the carton during shipment.

FOR INDOOR USE ONLY

Distributed by Furniture Values International, LLC

ITEM NO: I262-488 Slid

Sliding Door Storage Chest