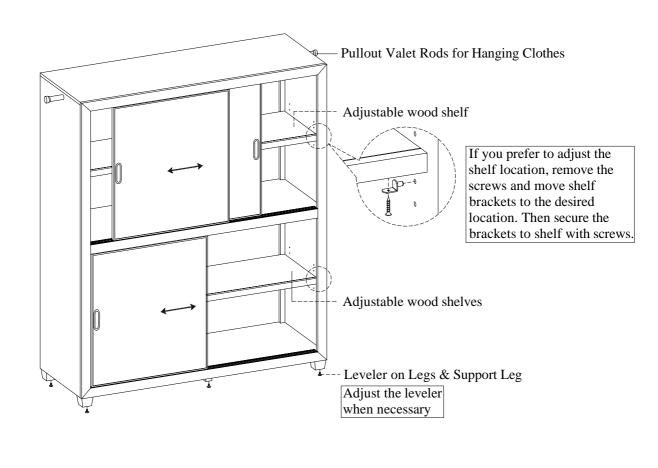

ll parts that may come loose inside the carton during shipment.



## INSTALL THE SLIDE DOORS:

Push the guide pins down so they are inside the door. Place the roller on the metal track so the door rolls smoothly. Place the top of the door underneath the track so when you push the release button the pins go up in to the track as shown below.

## REMOVE THE SLIDE DOORS(if necessary):

Press and lower the release buttons on the back of the door to lower the guide pins as shown below. Then remove the door.





BEFORE USING THIS PRODUCT PLEASE READ, UNDERSTAND, AND FOLLOW THESE INSTRUCTIONS. Save these instructions for future reference.

FOR INDOOR USE ONLY



Distributed by Furniture Values International, LLC

ITEM NO: I262-488 Slid

Sliding Door Storage Chest

## FUNCTIONALITY INSTRUCTION