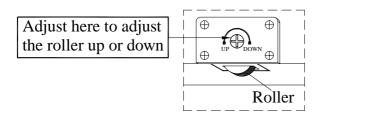

## INSTALL THE SLIDE DOORS:

Push the guide pins down so they are inside the door. Place the roller on the metal track so the door rolls smoothly. Place the top of the door underneath the track so when you push the release button the pins go up in to the track as shown below.