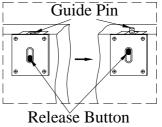

## REMOVE THE SLIDE DOORS(if necessary):

Press and lower the release buttons on the back of the door to lower the guide pins as shown below. Then remove the door.

BEFORE USING THIS PRODUCT PLEASE READ, UNDERSTAND, AND FOLLOW THESE INSTRUCTIONS. Save these instructions for future reference.