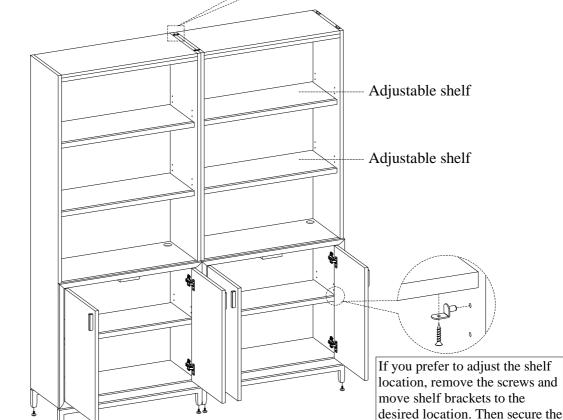

TOOLS REQUIRED (NOT PROVIDED)

PHILLIPS SCREWDRIVER

STEP 1: Take off one screw from each mounting plate and swing it to the proper location on the other bookcase before re-securing it with the screw.

Adjust the leveler when necessary

BEFORE USING THIS PRODUCT PLEASE READ, UNDERSTAND, AND FOLLOW THESE INSTRUCTIONS. Save these instructions for future reference.

- Leveler on legs

FOR INDOOR USE ONLY

brackets to shelf with screws.