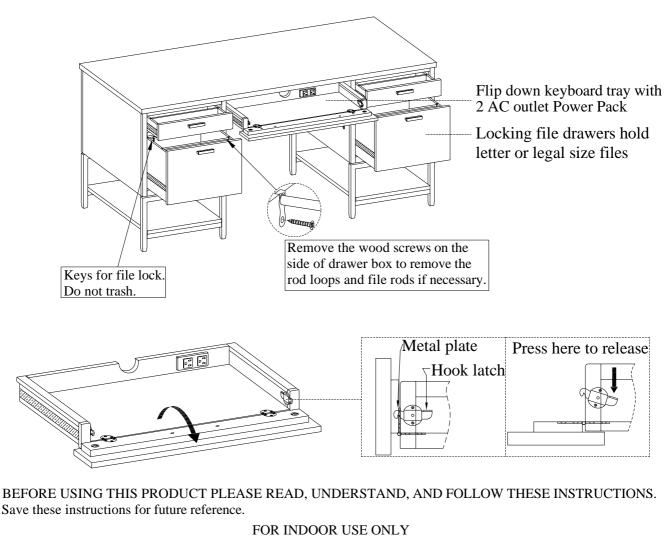

aspenhom

#### ITEM NO: I287-371 Open Ped Desk

ah

Thank you for purchasing this quality product. Be sure to check all packing material carefully for small parts that may come loose inside the carton during shipment.



### TOOLS REQUIRED (NOT PROVIDED) PHILLIPS SCREWDRIVER

| HARDWARE LIST: |              |        |          |
|----------------|--------------|--------|----------|
| No.            | Description  | Sketch | Quantity |
| Α              | Allen Wrench |        | 1 PC     |

### FUNCTIONALITY INSTRUCTION



MADE IN VIETNAM

ah

aspenhome

# ASSEMBLY INSTRUCTIONS

Distributed by Furniture Values International, LLC

# ITEM NO: I287-371 Open Ped Desk



## To dis-assemble desk (If necessary):

<u>STEP 1:</u> Put the case upside down on a soft surface.

STEP 2: Remove bolts, lock washers and flat washers from the metal base assemblies.



Notes: To reassemble desk, replace bolts removed in STEP 2 above before proceeding to STEP 3 below. Tighten all of the bolts completely.

STEP 3: Turn the assembled desk to the upright position.