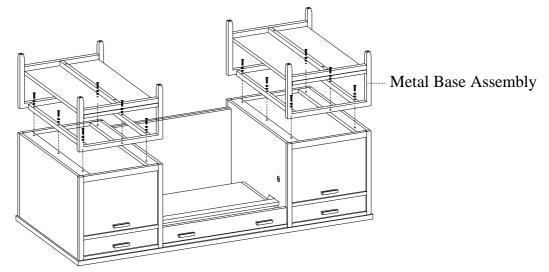

## To dis-assemble desk (If necessary):

<u>STEP 1:</u> Put the case upside down on a soft surface.

STEP 2: Remove bolts, lock washers and flat washers from the metal base assemblies.

Notes: To reassemble desk, replace bolts removed in STEP 2 above before proceeding to STEP 3 below. Tighten all of the bolts completely.

STEP 3: Turn the assembled desk to the upright position.