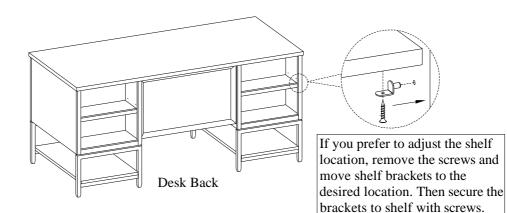

aspenhom

#### ITEM NO: I287-371 Open Ped Desk

ah

Thank you for purchasing this quality product. Be sure to check all packing material carefully for small parts that may come loose inside the carton during shipment.



### TOOLS REQUIRED (NOT PROVIDED) PHILLIPS SCREWDRIVER

| HARDWARE LIST: |              |        |          |
|----------------|--------------|--------|----------|
| No.            | Description  | Sketch | Quantity |
| Α              | Allen Wrench |        | 1 PC     |

### FUNCTIONALITY INSTRUCTION



MADE IN VIETNAM

ah

aspenhome

# ASSEMBLY INSTRUCTIONS

Distributed by Furniture Values International, LLC

# ITEM NO: I287-371 Open Ped Desk



## To dis-assemble desk (If necessary):

<u>STEP 1:</u> Put the case upside down on a soft surface.

STEP 2: Remove bolts, lock washers and flat washers from the metal base assemblies.



Notes: To reassemble desk, replace bolts removed in STEP 2 above before proceeding to STEP 3 below. Tighten all of the bolts completely.

STEP 3: Turn the assembled desk to the upright position.