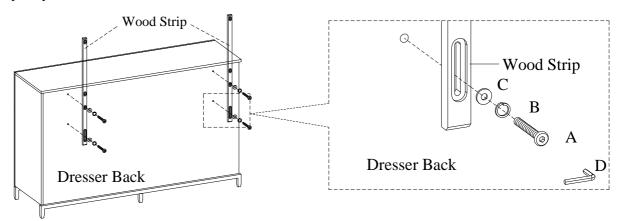

## FOR OPTION 2 (Dresser Mount)

STEP 1: Attach the wood strip to the dresser by using 4 bolts(A), lock washers(B), and flat washers(C). Do not tighten bolts completely.

STEP 2: Attach the wood strip to the mirror by using 4 bolts(A), lock washers(B), and flat washers(C). Tighten all bolts on dresser and mirror with Allen wrench.