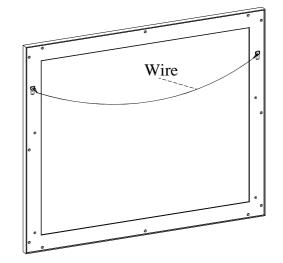

## **FOR OPTION 1 (Wall Mount)**

<u>STEP 1:</u> After attaching nail/hanger to wall, place wire over nail/hanger and slowly lower the mirror into place. Make sure the wire catches on the nail/hanger.

Note: Ensure the nail/hanger is in a wall stud or wall solid enough to support mirror.