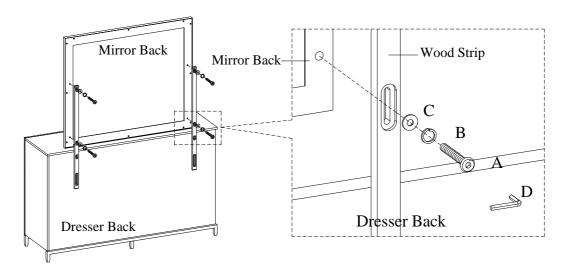

## FOR OPTION 2 (Dresser Mount)

STEP 1: Attach the wood strip to the dresser by using 4 bolts(A), lock washers(B), and flat washers(C). Do not tighten bolts completely.

STEP 2: Attach the wood strip to the mirror by using 4 bolts(A), lock washers(B), and flat washers(C). Tighten all bolts on dresser and mirror with Allen wrench.