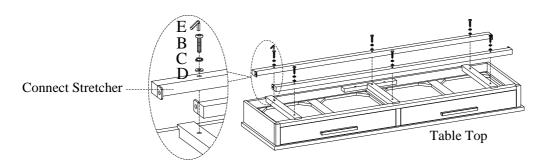

aspenhor

ITEM NO: I287-9150 Sofa Table

ah

STEP 1: Put the table top face down on a soft surface.

<u>STEP 2:</u> Attach the connect stretchers to table top by using 6 bolts(B), lock washers(C) and flat washers(D) as shown below. Do not completely tighten bolts.