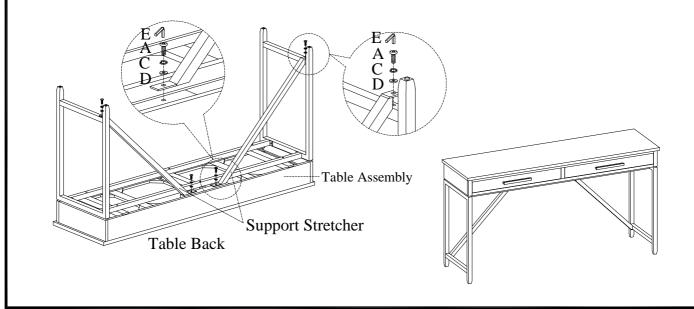

<u>STEP 3:</u> Attach side frames (left & right) with "L" and "R" markings to connect stretchers by using 4 bolts(A), lock washers(C) and flat washers(D). Do not completely tighten bolts.

<u>STEP 4:</u> Attach the support stretchers to table assembly by using 4 bolts(A), lock washers(C) and flat washers(D). Then use an allen wrench to tighten all the bolts. STEP 5: Turn the assembled table to the upright position.