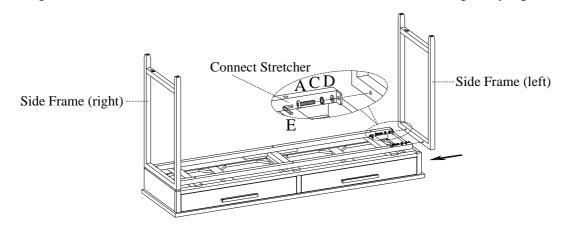

<u>STEP 3:</u> Attach side frames (left & right) with "L" and "R" markings to connect stretchers by using 4 bolts(A), lock washers(C) and flat washers(D). Do not completely tighten bolts.

<u>STEP 4:</u> Attach the support stretchers to table assembly by using 4 bolts(A), lock washers(C) and flat washers(D). Then use an allen wrench to tighten all the bolts. STEP 5: Turn the assembled table to the upright position.