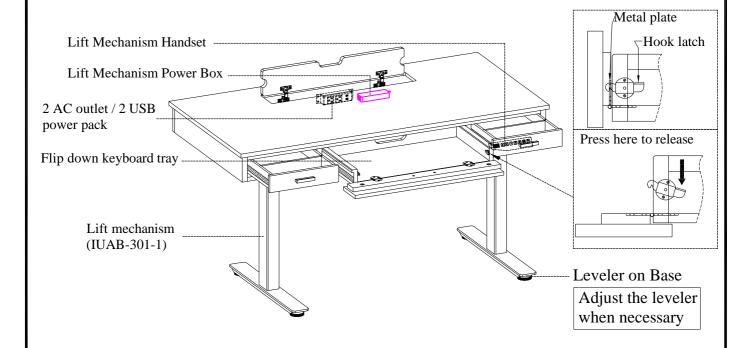

STEP 5: Attach Lift Mechanism Power Box and Handset ("5" and "6" on the component list for lift desk mechanism) to the desired positions with screws ("A" on the hardware bag for lift desk mechanism).

STEP 6: Follow Step 5 from the IUAB-301-1 assembly instructins.

STEP 7: Clip the wire into the plastic wire clip, Attach the plastic wire clips(E) to the right position with screws(F).

STEP 8: Turn the assembled desk to the upright position.

STEP 9: Connect the appropriate wires leading from the motor and Handset to the Lift Mechanism Power Box.

STEP 10: Plug in the Power Box to an AC outlet.

STEP 11: If disassembly is required, lower the Lift Mechanism to the lowest point.

Screw

Lift Mechanism

Power Box

Lift Mechanism

Power Box

Lift Mechanism

Power Box

Lift Mechanism

Power Box

Note: Refer to Lift Mechanism assembly instructions for Handset operation.