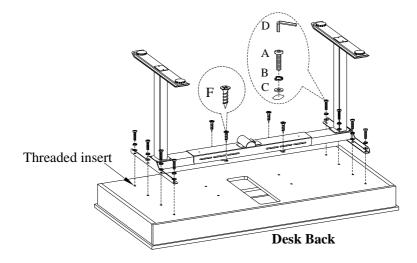

| HARDWARE LIST: |                      |        |          |  |  |
|----------------|----------------------|--------|----------|--|--|
| No.            | Description          | Sketch | Quantity |  |  |
| A              | Bolt Ø5/16" x 3/4"   | 9      | 8 PCS    |  |  |
| В              | Lock Washer Ø5/16"   |        | 8 PCS    |  |  |
| C              | Flat Washer Ø5/16"   | 9      | 8 PCS    |  |  |
| D              | Allen Wrench         |        | 1 PC     |  |  |
| Е              | Plastic Wire Clip    |        | 6 PCS    |  |  |
| F              | Wood Screw M4 x 5/8" | Onn    | 10 PCS   |  |  |

## ASSEMBLY INSTRUCTIONS

ITEM NO: I287-360T 60" Adj. Lift Desk Top (for IUAB-301-1)

STEP 1: Put the desk top face down on a soft surface.

<u>STEP 2:</u> Place Lift Mechanism IUAB-301-1 on desk top and adjust to align with threaded inserts. Follow Step 3 from the IUAB-301-1 assembly instructions for adjusting width of Lift Mechanism.

STEP 3: Secure Lift Mechanism IUAB-301-1 to desk top by using 8 bolts(A), 4 wood screws (F), 8 lock washers(B) and 8 flat washers(C). Then use an allen wrench to tighten all the bolts.

STEP 4: Tighten bolts that were loosened in Step 3 from the IUAB-301-1 assembly instructions.