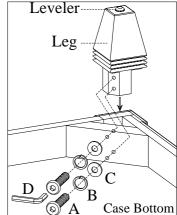

| TOOLS REQUIRED (NOT PROVIDED) |                          |        |          |
|-------------------------------|--------------------------|--------|----------|
| PHILLIPS SCREWDRIVER          |                          |        |          |
| COMPONENTS LIST:              |                          |        |          |
| No.                           | Description              | Sketch | Quantity |
| 1                             | Case                     |        | 1 PC     |
| 2                             | Leg                      | +      | 4 PCS    |
| HARDWARE LIST:                |                          |        |          |
| No.                           | Description              | Sketch | Quantity |
| A                             | Bolt Ø5/16" x 1-3/4"     | 9      | 8 PCS    |
| В                             | Lock Washer Ø5/16"       |        | 8 PCS    |
| С                             | Flat Washer Ø5/16" *5/8" | 9      | 8 PCS    |
| D                             | Allen Wrench 4mm         |        | 1 PC     |

STEP 1: Put the case upside down on a soft surface, Attach the legs to the bottom of case by using 8 bolts(A), lock washers(B) and flat washers(C). Return the case to the upright position.