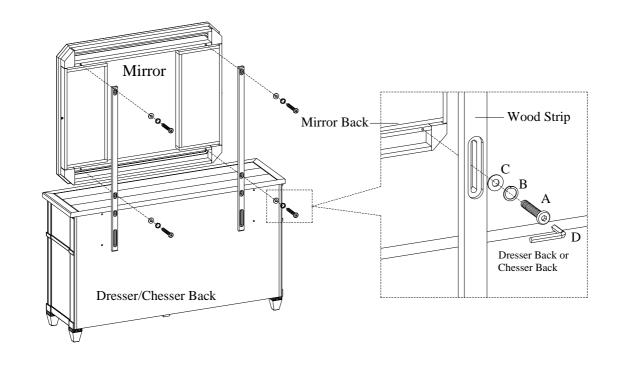

STEP 2: Attach the wood strips to the mirror by using 4 bolts(A), lock washers(B), and flat washers(C). Tighten all bolts on dresser or chesser and mirror with Allen wrench.