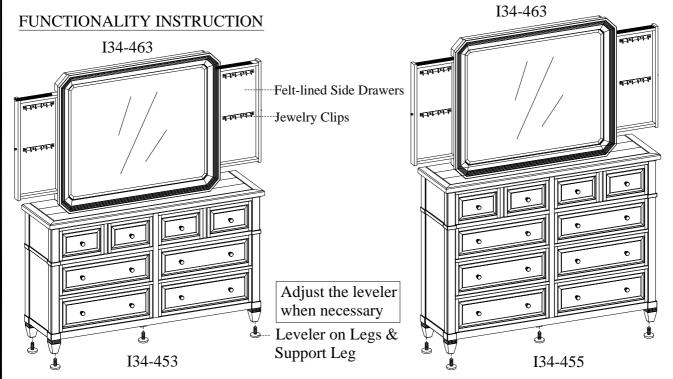

## **ASSEMBLY INSTRUCTIONS**

ITEM NO: I34-463-SNA Mirror w/ Jewelry Storage

Thank you for purchasing this quality product. Be sure to check all packing material carefully for small parts that may come loose inside the carton during shipment.