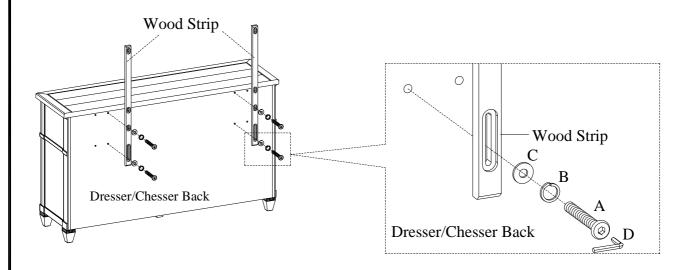

## **ASSEMBLY INSTRUCTIONS**

ITEM NO: I34-463-SNA Mirror w/ Jewelry Storage

<u>STEP 1:</u> Attach the wood strips to inside threaded inserts on the dresser and chesser by using 4 bolts (A), lock washers (B) and flat washers (C). See below. Do not tighten the bolts completely.