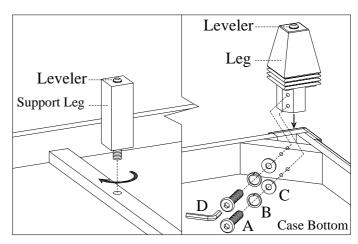

STEP 1: Put the case upside down on a soft surface, Attach the legs and support leg to the bottom of case by using 8 bolts(A), lock washers(B) and flat washers(C). Return the case to the upright position.