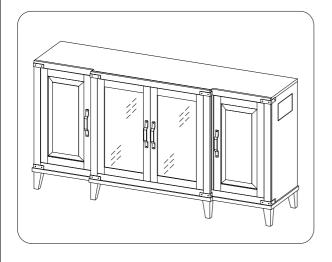

## **ASSEMBLY INSTRUCTIONS**

ITEM NO: I356-6808-BRB Sideboard

Thank you for purchasing this quality product. Be sure to check all packing material carefully for small parts that may come loose inside the carton during shipment.