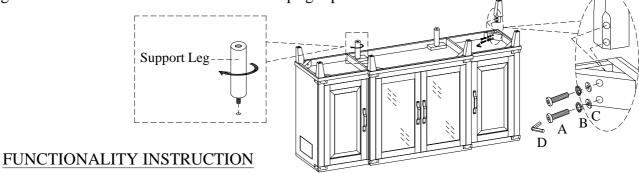

## **COMPONENTS LIST:**

| No. | Description | Sketch | Quantity |  |
|-----|-------------|--------|----------|--|
| 1   | Case        |        | 1 PC     |  |
| 2   | Leg         |        | 6 PCS    |  |
| 3   | Support Leg | 0 •    | 2 PCS    |  |

<u>STEP 1:</u> Put the case upside down on a soft surface, attach the legs and support legs to the bottom of case by using 12 bolts(A), spring washers(B) and flat washers(C). Completely tighten all the bolts. Return the case to the upright position.