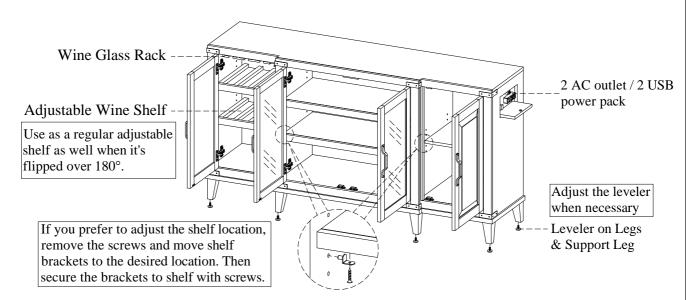

## **ASSEMBLY INSTRUCTIONS**

ITEM NO: I356-6808-BRB Sideboard

Thank you for purchasing this quality product. Be sure to check all packing material carefully for small parts that may come loose inside the carton during shipment.