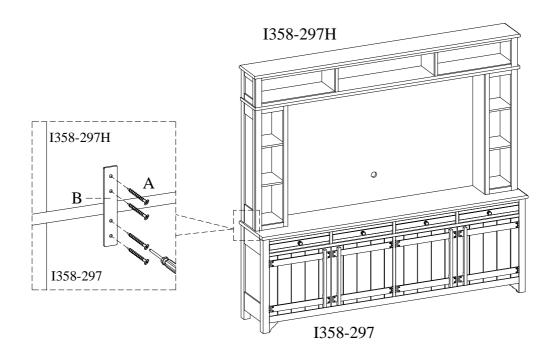

<u>STEP 1:</u> Place hutch on the console. Attach 1 metal plate to each side of console and hutch using 4 wood screws each.