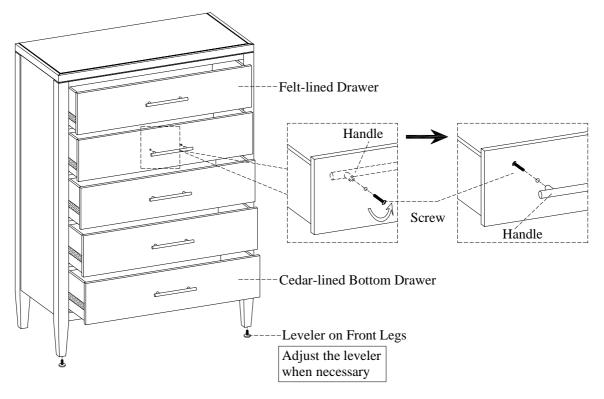

TOOLS REQUIRED (NOT PROVIDED)
PHILLIPS SCREWDRIVER

<u>STEP 1:</u> Reverse each handle by removing the screws while each drawer is open and attach all handles to the front of the drawers with screws as shown below.

## **FUNCTIONALITY INSTRUCTION**

BEFORE USING THIS PRODUCT PLEASE READ, UNDERSTAND, AND FOLLOW THESE INSTRUCTIONS. Save these instructions for future reference.

FOR INDOOR USE ONLY