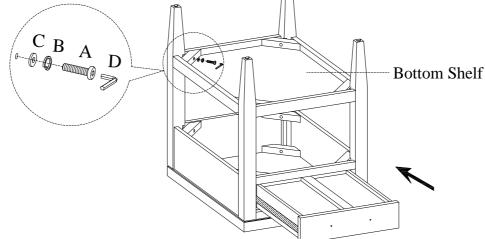

<u>STEP 2</u>: Attach the bottom shelf to the legs by using 4 bolts (A), lock washers(B) and flat washers(C). Completely tighten all bolts. Push the drawer back. Turn the assembled table to the upright position.