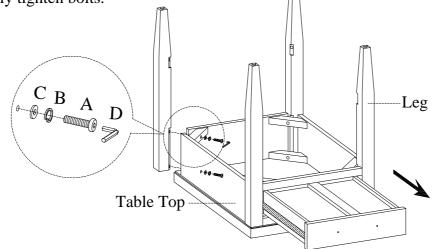

ITEM NO: I597-9130 Chairside Table

<u>STEP 1:</u> Put the table top face down on a soft surface. Pull the drawer out and attach the legs to the table top by using 8 bolts(A), lock washers(B) and flat washers(C). Do not completely tighten bolts.