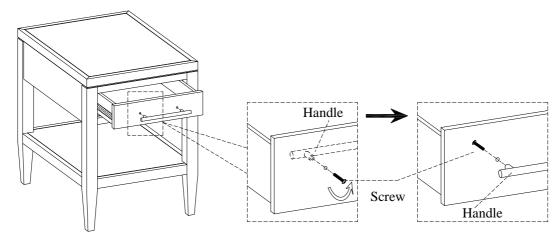

<u>STEP 3:</u> Reverse the handle by removing the screws while the drawer is open and attach the handle to the front of the drawer with screws as shown below.

MADE IN VIETNAM