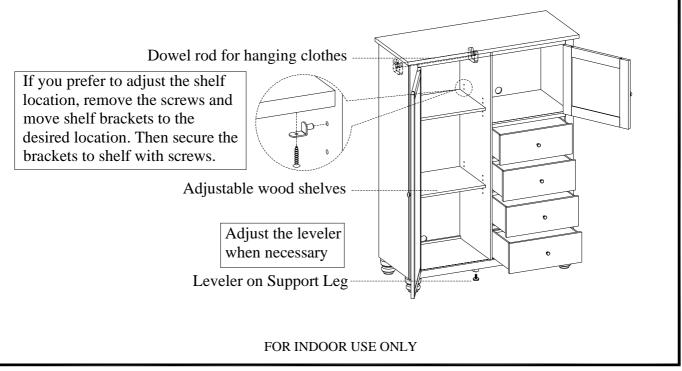

ing this quality product. Be sure to check all packing material carefully for small parts that may come loose inside the carton during shipment.



BEFORE USING THIS PRODUCT PLEASE READ, UNDERSTAND, AND FOLLOW THESE INSTRUCTIONS. Save these instructions for future reference.

| COMPONENTS LIST: |             |        |          |
|------------------|-------------|--------|----------|
| No.              | Description | Sketch | Quantity |
| 1                | Case        |        | 1 PC     |
| 2                | Bun Foot    |        | 4 PCS    |
| 3                | Support Leg |        | 1 PC     |

<u>STEP 1:</u> Put the case top face down on a soft surface, Attach the bun feet and support leg to the bottom of case, Turn the case to the upright position.



## FUNCTIONALITY INSTRUCTION