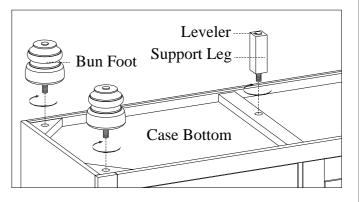

<u>STEP 1:</u> Put the case top face down on a soft surface, Attach the bun feet and support leg to the bottom of case, Turn the case to the upright position.